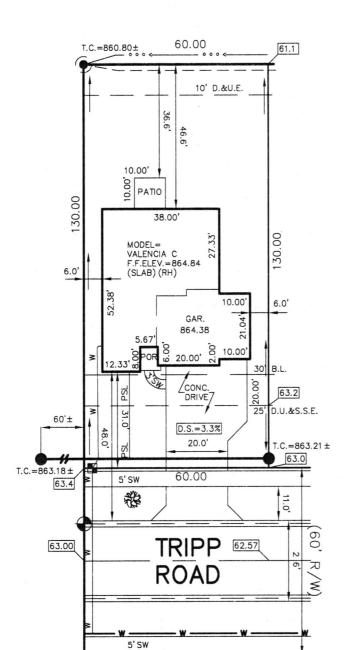

## STOEPPELWERTH

JOB ID SPRINGBK6.314

7965 East 106th Street, Fishers, IN 46038-2505 phone: 317.849.5935 fax: 317.849.5942

CONTROL# 106314 LEN

PARCEL# 48-15-28-403-001.146-014

8585 TRIPP ROAD PENDLETON, IN 46064

1" = 30'

LOT AREA: 7,800 Sq. Ft.

> DESIGN PAD=864.05 M.F.F.E.=864.2 M.F.P.G.=864.0

LEGEND: PROPOSED GRADE PER PLAN AS BUILT GRADE XX.XAB S.S.D. — SUB-SURFACE DRAIN SANITARY SEWER 6" AS BUILT SANITARY LATERAL 6" PROPOSED SANITARY LATERAL STORM SEWER
3/4" WATER CONNECTION
WATER MAIN W W SWALE SANITARY MANHOLE STORM MANHOLE CURB INLET

FIRE HYDRANT

STREET TREE WATER METER

DRAINAGE, UTILITY & SANITARY
SEWER EASEMENT
DRAINAGE & UTILITY EASEMENT
BUILDING LINE
MINIMUM FINISHED FLOOR
ELEVATION
MINIMUM FLOOD PROTECTION
GRADE D.U.&S.S.E. D.&U.E. B.L. M.F.F.E. M.F.P.G.

SIGNATURE: DATE: SIGNATURE REPRESENTS CONFIRMATION OF RECEIPT OF PLOT PLAN BY CUSTOMER

BENCHMARK TOP OF CURB = 863.00

LOT 314 **SPRINGBROOK** SECTION 6

INST. #2022R011165 ZONING: R3

5' MINIMUM SIDE YARD 30' MINIMUM FRONT YARD 15' MINIMUM REAR YARD

ALL UNDERGROUND SEWERS AND UTILITIES SHOWN ARE PLOTTED BY SCALE FROM DESIGN PLANS FURNISHED BY ENGINEER THE ACTUAL FIELD LOCATION MAY VARY.

573 ± Sq. Yd. N/A ± Sq. Ft. 832 ± Sq. Ft. 24 ± Sq. Ft. 200 ± Sq. Ft. 345 ± Sq. Ft. N/A ± Sq. Yd. DNC. DRIVEWAY: PRIVATE WALK: PUBLIC WALK: APRON: ADDITIONAL SOD: HANDICAP RAMPS: