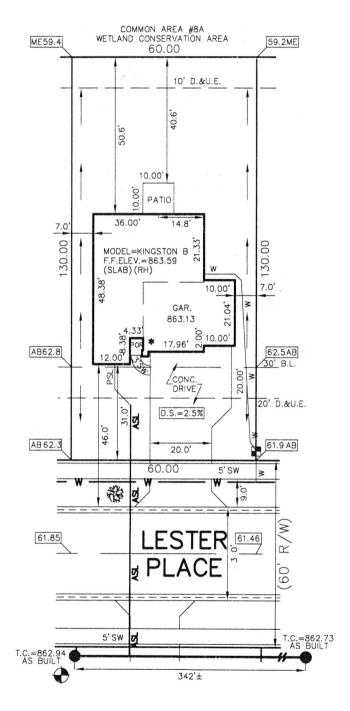

## , STOE<u>PPELW</u>ERTH

CONTROL# 107879 LEN

JOB ID SPRINGBK8.376

7965 East 106th Street, Fishers, IN 46038-2505 phone: 317.849.5935 fax: 317.849.5942

PARCEL#48-15-28-403-008.376-014

8585 LESTER PLACE PENDLETON, IN 46064

LOT AREA: 7,800 Sq. Ft.

> DESIGN PAD=862.6 AS-BUILT PAD=862.8 M.F.F.E.=863.0 M.F.P.G.=862.6

LEGEND: XX.X

PROPOSED GRADE PER PLAN

XX.XAB AS BUILT GRADE

S.S.D. ASL W

SUB-SURFACE DRAIN SANITARY SEWER
6" AS BUILT SANITARY LATERAL
6" PROPOSED SANITARY LATERAL
STORM SEWER

3/4" WATER CONNECTION WATER MAIN SWALE

SANITARY MANHOLE

STORM MANHOLE

CURB INLET

D.&U.E. B.L. M.F.F.E. M.F.P.G.

FIRE HYDRANT STREET TREE WATER METER DRAINAGE & UTILITY EASEMENT BUILDING LINE MINIMUM FINISHED FLOOR ELEVATION MINIMUM FLOOD PROTECTION GRADE

TOP OF CASTING = 862.94

ALL UNDERGROUND SEWERS AND UTILITIES SHOWN ARE PLOTTED BY SCALE FROM "RECORD DRAWINGS" FURNISHED BY ENGINEER.

LOT 376 SPRINGBROOK SECTION 8 INST. #2023R006746

BENCHMARK

ZONING: R3

5' MINIMUM SIDE YARD 30' MINIMUM FRONT YARD

15' MINIMUM REAR YARD

CONC. DRIVEWAY: PRIVATE WALK: PUBLIC WALK: APRON: ADDITIONAL SOD: HANDICAP RAMPS:

593 ± Sq. Yd. N/A ± Sq. Ft. 872 ± Sq. Ft. 23 ± Sq. Ft. 200 ± Sq. Ft. 305 ± Sq. Ft. N/A ± Sq. Yd.

DR PERMITTING PURPOSES ONLY AND NOT ENTED AS A RETRACEMENT SURVEY, SURVEY, LOT SURVEY OR A SURVEYOR Y OTHER TYPE OF PROPERTY BOUNDARY RRY CORNERS HAVE BEEN SET AND WILL BE ASSUMED FOR ANY USE OF THIS OF NEW IMPROVEMENTS INCLUDING FENCES.