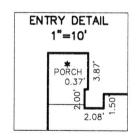

LOT AREA: 7,800 Sq. Ft.

> DESIGN PAD=862.6 AS-BUILT PAD=862.8 M.F.F.E.=863.0 M.F.P.G.=862.6

LEGEND: XX.X

PROPOSED GRADE PER PLAN

XX.XAB AS BUILT GRADE

S.S.D. ASL W

SUB-SURFACE DRAIN SANITARY SEWER
6" AS BUILT SANITARY LATERAL
6" PROPOSED SANITARY LATERAL
STORM SEWER

3/4" WATER CONNECTION WATER MAIN SWALE

SANITARY MANHOLE

STORM MANHOLE

CURB INLET

D.&U.E. B.L. M.F.F.E. M.F.P.G.

FIRE HYDRANT STREET TREE WATER METER DRAINAGE & UTILITY EASEMENT BUILDING LINE MINIMUM FINISHED FLOOR ELEVATION MINIMUM FLOOD PROTECTION GRADE