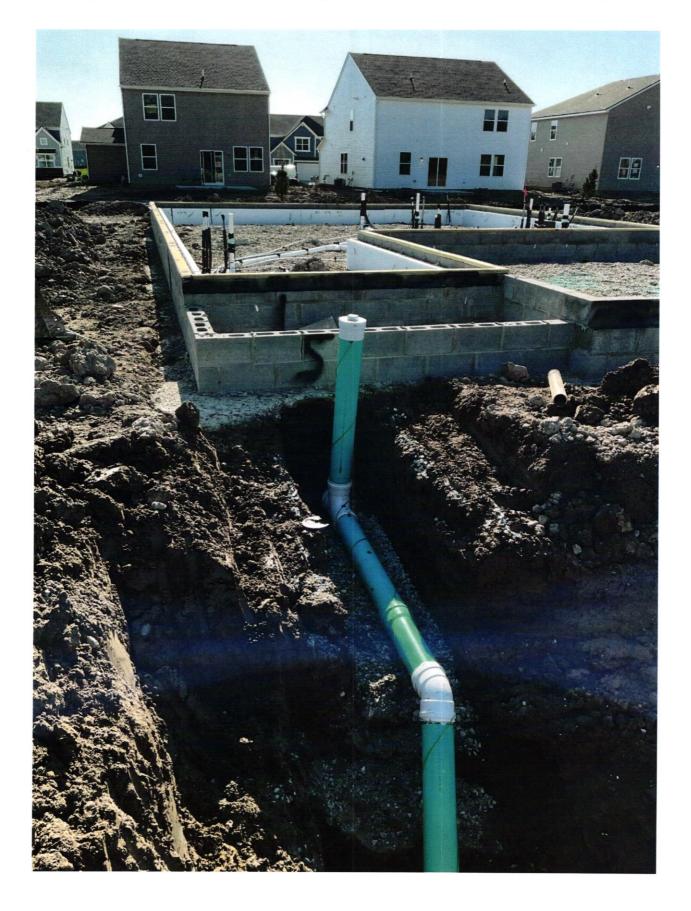

1" = 30'

LOT AREA: 7,800 Sq. Ft.

DESIGN PAD=863.6 M.F.F.E.=864.2 M.F.P.G.=864.0

LEGEND: XX.X PROPOSED GRADE PER PLAN AS BUILT GRADE XX.XAB

> S.S.D. - SUB-SURFACE DRAIN SANITARY SEWER
> 6" AS BUILT SANITARY LATERAL
> 6" PROPOSED SANITARY LATERAL AS PSL

STORM SEWER W 3/4" WATER CONNECTION WATER MAIN W

SWALE SANITARY MANHOLE

STORM MANHOLE

CURB INLET

FIRE HYDRANT

卷 STREET TREE

M.F.P.G.

DRAINAGE & UTILITY EASEMENT BUILDING LINE MINIMUM FINISHED FLOOR ELEVATION MINIMUM FLOOD PROTECTION D.&U.E. B.L. M.F.F.E.

WATER METER

GRADE

T.C.=860.90± 60.00 61.5 61.0 10' D.&U.E 38.6 48.6 10.00 PATIO 30.00 00 15.0 MODEL= IRONWOOD B F.F.ELEV.=864.46 (SLAB) (RH) 30 00 38 30. 15.0 50. GAR 864.00 0 63.2 20.00 B.L 30 Sa 63.6 CONC. DRIVE 20 D.&U.E. D.S.=2.2% PSL 63.4 63.0 60.00 5' SW 11.0 等 **TRIPP** 62.57 63.00 ROAD 5' SW T.C.=863.18 ± T.C.=863.21 ± 120'±