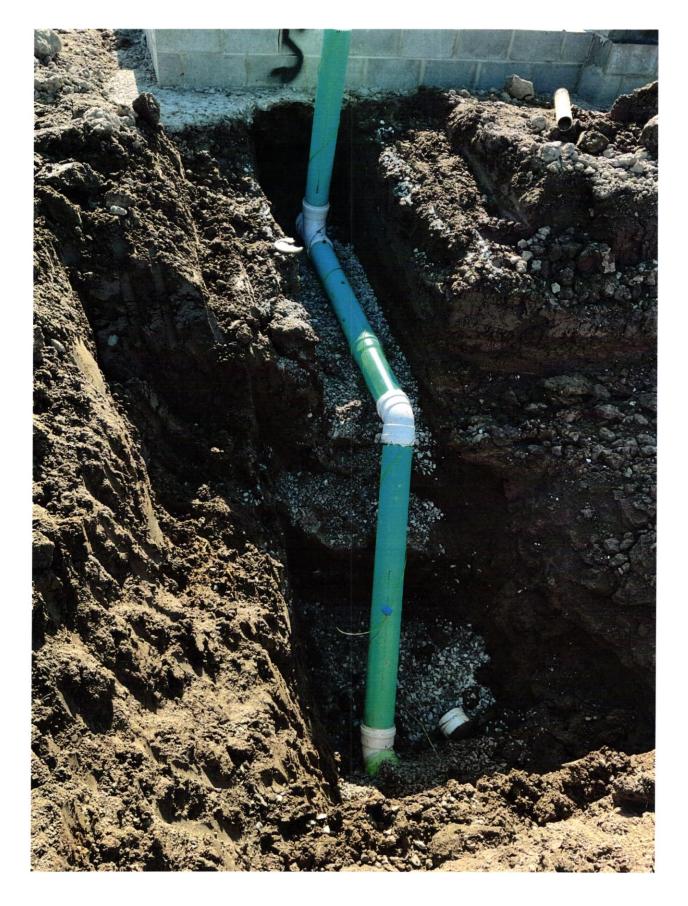

1" = 30'

LOT AREA: 7,800 Sq. Ft.

DESIGN PAD=863.6 M.F.F.E.=864.2 M.F.P.G.=864.0

LEGEND: XX.X PROPOSED GRADE PER PLAN AS BUILT GRADE XX.XAB

> S.S.D. - SUB-SURFACE DRAIN SANITARY SEWER
> 6" AS BUILT SANITARY LATERAL
> 6" PROPOSED SANITARY LATERAL AS PSL

STORM SEWER W 3/4" WATER CONNECTION WATER MAIN W

SWALE SANITARY MANHOLE

STORM MANHOLE

CURB INLET

FIRE HYDRANT

卷 STREET TREE

M.F.P.G.

DRAINAGE & UTILITY EASEMENT BUILDING LINE MINIMUM FINISHED FLOOR ELEVATION MINIMUM FLOOD PROTECTION D.&U.E. B.L. M.F.F.E.