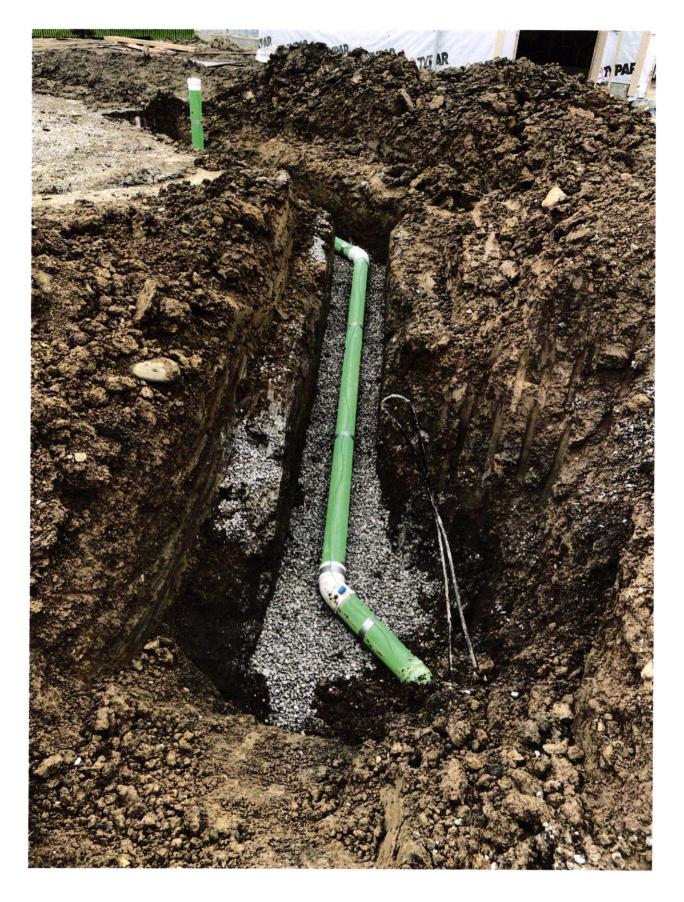

T INTENDED TO BE REPRESENTED AS A RETRACEMENT OR ORIGINAL BOUNDARY SURVEY, A ROUTE SURVEY OR A SURVEYOR LOCATION REPORT.

10/26/21 CDW

7965 East 106th Street, Fishers, IN 46038-2505 phone: 317.849.5935 fax: 317.849.5942



ALL UNDERGROUND SEWERS AND UTILITIES SHOWN ARE PLOTTED BY SCALE FROM DESIGN PLANS FURNISHED BY ENGINEER THE ACTUAL FIELD LOCATION MAY VARY.

LOT 176 SPRINGBROOK SECTION 4

INST. #2021R019135 ZONING: R3

5' MINIMUM SIDE YARD

30' MINIMUM FRONT YARD 15' MINIMUM REAR YARD

BENCHMARK TOP OF CURB=864.93

CONC. DRIVEWAY:
PRIVATE WALK:
PUBLIC WALK:
APRON:
ADDITIONAL SOD:
HANDICAP RAMPS:

170 ± 6,425 ± 796 ± 26 ± 200 ± 305 ± 714 ± Sq. Yd.
Sq. Ft.
Sq. Ft.
Sq. Ft.
Sq. Ft.
Sq. Ft.
Sq. Yd.

SIGNATURE: DATE: SIGNATURE REPRESENTS CONFIRMATION OF RECEIPT OF PLOT PLAN BY CUSTOMER







Lennar Corporation Lennar Homes of Indiana, Inc. Indianapolis Division 11555 N Meridian St Ste 400 Carmel, IN 46032

CHECK NUMBER

1704378

70-2322 719

October 28, 2021

\*\*\* VOID AFTER 180 DAYS \*\*\*

PAY TO THE

Chicago, IL

JPMorgan Chase Bank, N.A.

FALL CREEK REGIONAL WASTE DISTRICT

PO BOX 59

ORDER OF: PENDLETON, IN 46064

CHECK AMOUNT

\$760.00

EXACTLY \*\*\*\*\*\*\*760 DOLLARS AND 00 CENTS

**Authorized Signature** 

Nec#011905