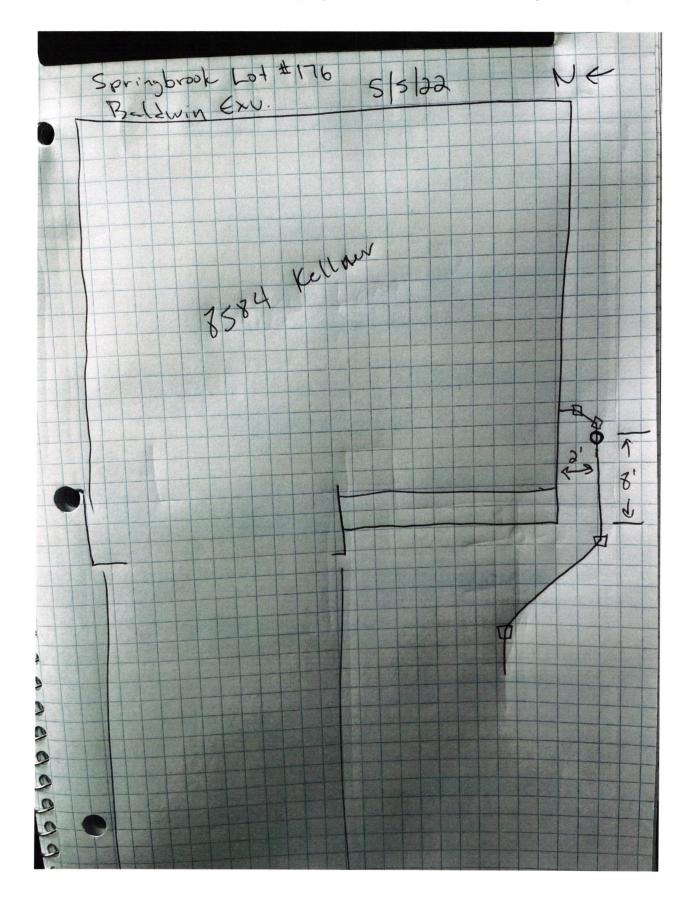

M.F.P.G.

CONTRACTOR SHALL CUT 12' OFF OF LATERAL AND BEGIN FROM THAT POINT AND CONNECT TO

HOUSE FOLLOWING PLOT

No. HILLIAM STATE OF WDIANA OUT

David J. Stoeppelwerth

NOTE: THIS DRAWING IS NOT INTENDED TO BE REPRESENTED AS A RETRACEMENT OR ORIGINAL BOUNDARY SURVEY, A ROUTE SURVEY OR A SURVEYOR LOCATION REPORT.