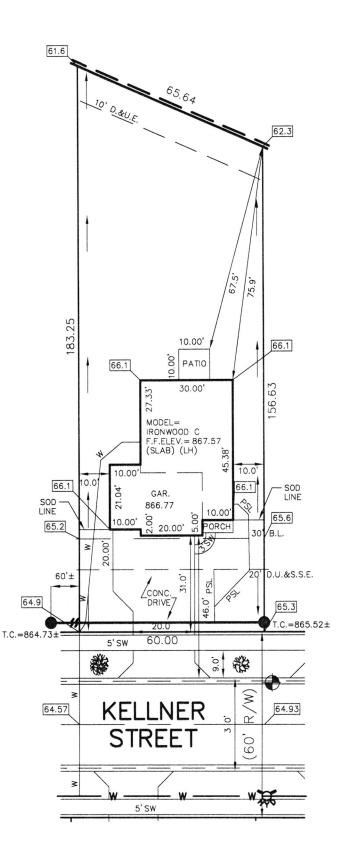

## 、STOEPPĒLWERTH

JOB ID SPRINGBK4.176

CONTROL# 100937 LEN

PARCEL#48-15-28-401-001.026.014

8584 KELLNER STREET PENDLETON, IN 46064

LOT AREA: 10,126 Sq. Ft.

M.F.F.E.=865.1 M.F.P.G.=864.4

LEGEND: PROPOSED GRADE PER PLAN XX.XAB AS BUILT GRADE \_\_\_\_\_S.S.D. SUB-SURFACE DRAINSANITARY SEWER 6" AS BUILT SANITARY LATERAL 6" PROPOSED SANITARY LATERAL PSL STORM SEWER 3/4" WATER CONNECTION WATER MAIN W W SWALE SANITARY MANHOLE STORM MANHOLE CURB INLET

FIRE HYDRANT

粉 STREET TREE

DRAINAGE, UTILITY & SANITARY SEWER EASEMENT DRAINAGE & UTILITY EASEMENT BUILDING LINE VARIABLE WINIMUM FINISHED FLOOR ELEVATION MINIMUM FLOOD PROTECTION GRADE D.U.&S.S.E. D.&U.E. B.L. VAR. M.F.F.E.

M.F.P.G.

CONTRACTOR SHALL CUT 12' OFF OF LATERAL AND BEGIN FROM THAT POINT AND CONNECT TO

HOUSE FOLLOWING PLOT

No. HILLIAM STATE OF WDIANA OUT

David J. Stoeppelwerth

NOTE: THIS DRAWING IS NOT INTENDED TO BE REPRESENTED AS A RETRACEMENT OR ORIGINAL BOUNDARY SURVEY, A ROUTE SURVEY OR A SURVEYOR LOCATION REPORT.

10/26/21 CDW

7965 East 106th Street, Fishers, IN 46038-2505 phone: 317.849.5935 fax: 317.849.5942

ALL UNDERGROUND SEWERS AND UTILITIES SHOWN ARE PLOTTED BY SCALE FROM DESIGN PLANS FURNISHED BY ENGINEER THE ACTUAL FIELD LOCATION MAY VARY.

LOT 176 SPRINGBROOK SECTION 4

INST. #2021R019135 ZONING: R3

5' MINIMUM SIDE YARD

30' MINIMUM FRONT YARD 15' MINIMUM REAR YARD

BENCHMARK TOP OF CURB=864.93

CONC. DRIVEWAY:
PRIVATE WALK:
PUBLIC WALK:
APRON:
ADDITIONAL SOD:
HANDICAP RAMPS:

170 ± 6,425 ± 796 ± 26 ± 200 ± 305 ± 714 ± Sq. Yd.
Sq. Ft.
Sq. Ft.
Sq. Ft.
Sq. Ft.
Sq. Ft.
Sq. Yd.

SIGNATURE: DATE: SIGNATURE REPRESENTS CONFIRMATION OF RECEIPT OF PLOT PLAN BY CUSTOMER

Lennar Corporation Lennar Homes of Indiana, Inc. Indianapolis Division 11555 N Meridian St Ste 400 Carmel, IN 46032