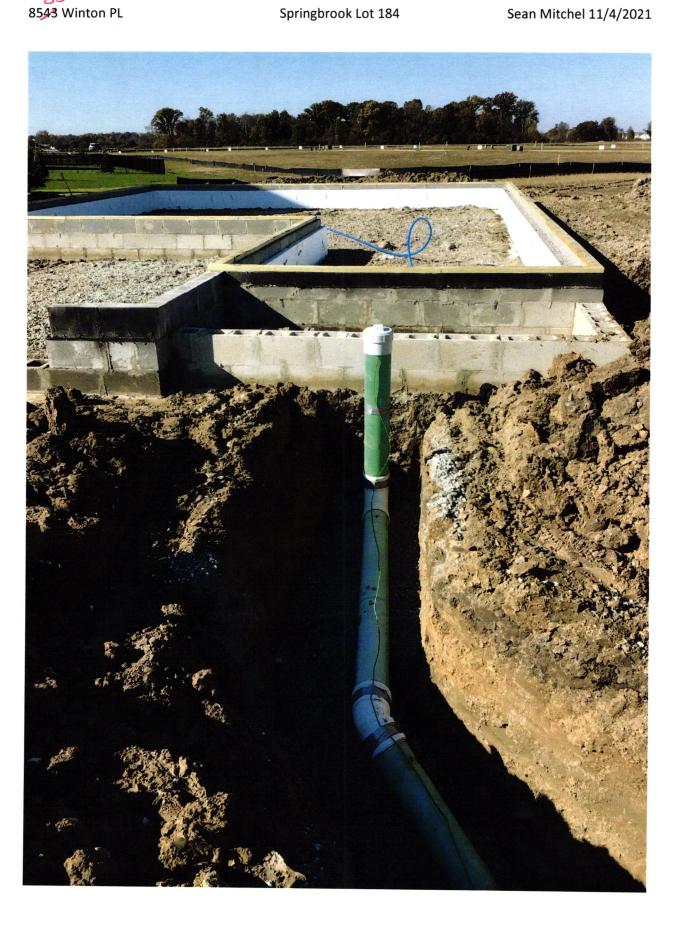

## STOEPPELWERTH

7965 East 106th Street, Fishers, IN 46038-2505 phone: 317.849.5935 fax: 317.849.5942

JOB ID SPRINGBK4.184

CONTROL# 100051 LEN

PARCEL#N/A

8583 WINTON PLACE PENDLETON, IN 46064

**(**9

1" = 30'LOT AREA: 10,913 Sq. Ft.