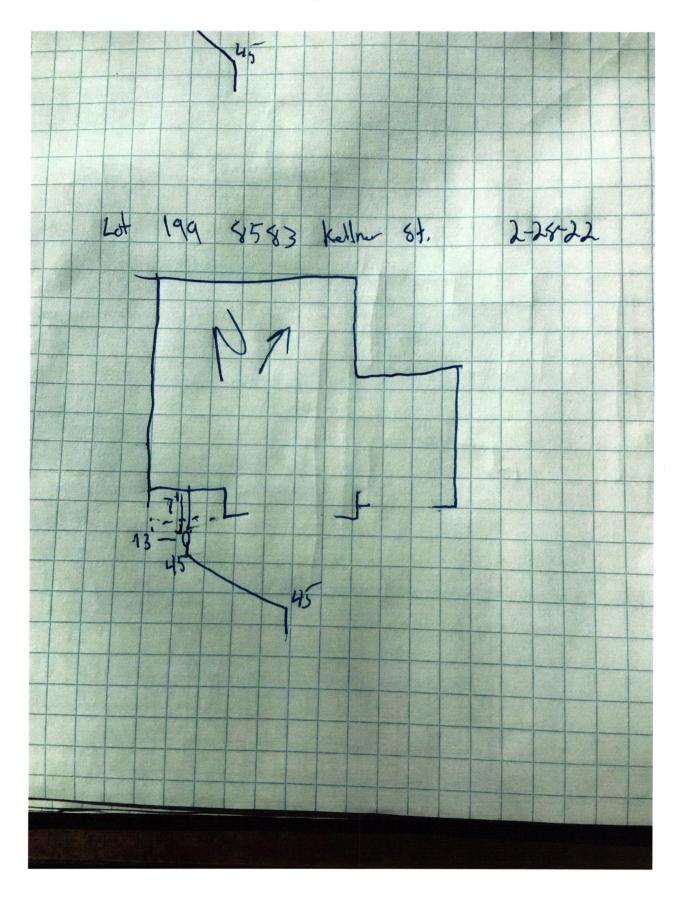

LOT 199 SPRINGBROOK SECTION 4

INST. #2021R019135 ZONING: R3

5' MINIMUM SIDE YARD 30' MINIMUM FRONT YARD 15' MINIMUM REAR YARD BENCHMARK

TOP OF CURB = 865.34

SIGNATURE: DATE:
SIGNATURE REPRESENTS CONFIRMATION OF RECEIPT OF PLOT PLAN BY CUSTOMER