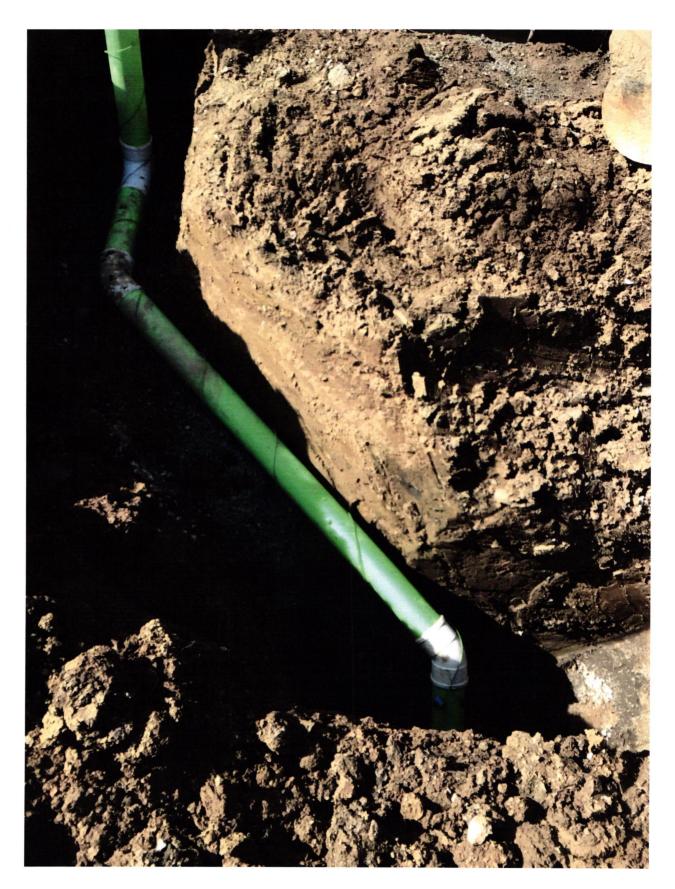

S.S.D. SUB-SURFACE DRAIN
SANITARY SEWER
6" AS BUILT SANITARY LATERAL
6" PROPOSED SANITARY LATERAL
STORM SEWER
3/4" WATER CONNECTION
WATER MAIN

SWALE

STORM MANHOLE

FIRE HYDRANT

SANITARY MANHOLE

CURB INLET

STREET TREE

CONTRACTOR SHALL CUT 5.5' OFF OF LATERAL AND BEGIN FROM THAT POINT AND CONNECT TO HOUSE FOLLOWING PLOT PLAN.

ALL UNDERGROUND SEWERS AND UTILITIES SHOWN ARE PLOTTED BY SCALE FROM DESIGN PLANS FURNISHED BY ENGINEER THE ACTUAL FIELD LOCATION MAY VARY.