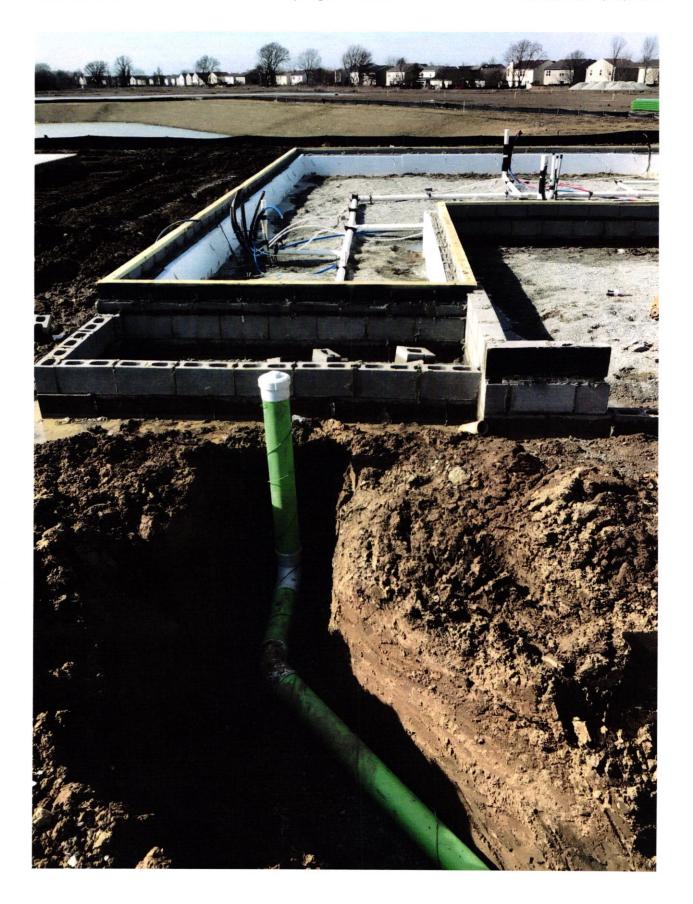

CONTRACTOR SHALL CUT 5.5' OFF OF LATERAL AND BEGIN FROM THAT POINT AND CONNECT TO HOUSE FOLLOWING PLOT PLAN.

ALL UNDERGROUND SEWERS AND UTILITIES SHOWN ARE PLOTTED BY SCALE FROM DESIGN PLANS FURNISHED BY ENGINEER THE ACTUAL FIELD LOCATION MAY VARY.