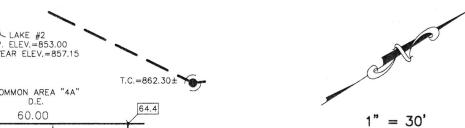

LOT AREA: 7,800 Sq. Ft.

M.F.F.E.=865.1

M.F.P.G.=864.8

LEGEND:

XX.X

PROPOSED GRADE PER PLAN

XX.XAB

AS BUILT GRADE

\* PORCH
10.00'

David J. Stoeppelwerth

NOTE: THIS DRAWING IS NOT INTENDED TO BE REPRESENTED AS A RETRACEMENT OR ORIGINAL BOUNDARY SURVEY, A ROUTE SURVEY OR A SURVEYOR LOCATION REPORT.

N.P. ELEV.=853.00 100 YEAR ELEV.=857.15 COMMON AREA "4A" D.E. 64.8 60.00 10' D.&U.E 45.0 55.0 10.00' 10.00, 66.5 PATIO 66.5 00. 00 30. 30.00 30. MODEL BROADMOOR B F.F.ELEV.= 867.97 (SLAB) (RH) 10.0' 10.00 10.0 38. GAR. 66.5 04, 867.17 SOD 66.5 66.0 ,00 10.00 21.00 \*POR ET. 20.00, 65.6 CONC. DRIVE ŝ 47.6° 32.6' D.&U.E. 20' 65.7 20.0 65.3 60.00 5' SW 都  $(60)^{2}$ KELLNER 64.95 65.34 N STREET 2 5' SW T.C.=864.50± 240'± T.C.=865.52±

LOT 199 SPRINGBROOK SECTION 4

INST. #2021R019135 ZONING: R3

5' MINIMUM SIDE YARD 30' MINIMUM FRONT YARD 15' MINIMUM REAR YARD BENCHMARK

TOP OF CURB = 865.34

SIGNATURE: DATE:
SIGNATURE REPRESENTS CONFIRMATION OF RECEIPT OF PLOT PLAN BY CUSTOMER