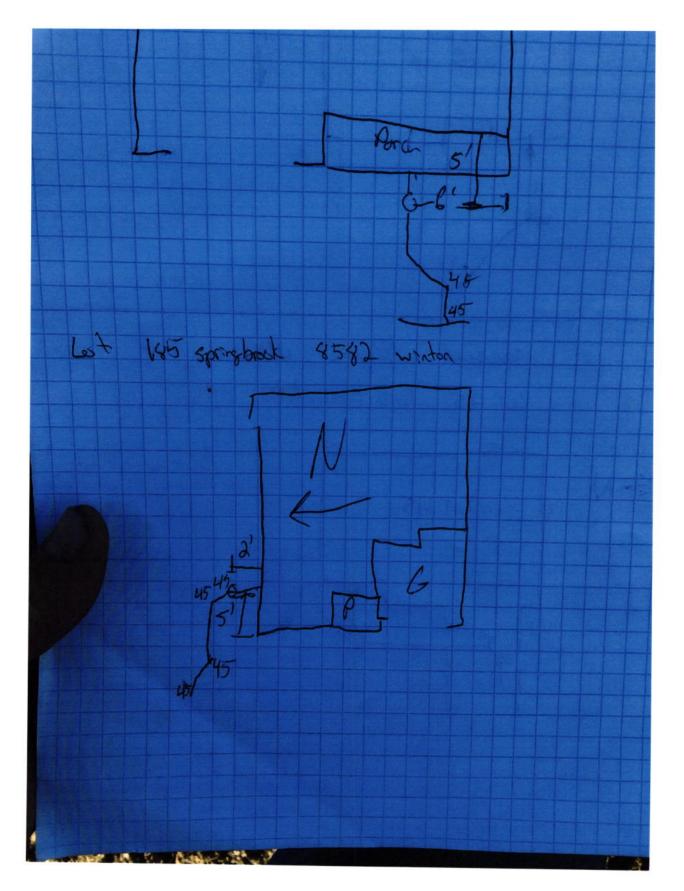

#7604

| STOEPPELWERTH                                                                                                                                                                                                                       | JOB ID SPRINGBK4.185                                                                                          |
|-------------------------------------------------------------------------------------------------------------------------------------------------------------------------------------------------------------------------------------|---------------------------------------------------------------------------------------------------------------|
| ALWAYS ON                                                                                                                                                                                                                           | CONTROL# 99772 LEN                                                                                            |
| 7965 East 106th Street, Fishers, IN 46038-2505                                                                                                                                                                                      | PARCEL#N/A                                                                                                    |
| phone: 317.849.5935 fax: 317.849.5942                                                                                                                                                                                               | 8582 WINTON PLACE<br>PENDLETON, IN 46064                                                                      |
|                                                                                                                                                                                                                                     |                                                                                                               |
|                                                                                                                                                                                                                                     | 1" = 30'                                                                                                      |
|                                                                                                                                                                                                                                     | LOT AREA: 7,800 Sq. Ft.                                                                                       |
| COMMON AREA "4C"                                                                                                                                                                                                                    | M.F.F.E.=864.8<br>M.F.P.G.=864.8                                                                              |
| 64.2<br>60.00                                                                                                                                                                                                                       | LEGEND:                                                                                                       |
| 10' D.&U.E.                                                                                                                                                                                                                         | XX.XAB AS BUILT GRADE                                                                                         |
|                                                                                                                                                                                                                                     |                                                                                                               |
| 40<br>3 60                                                                                                                                                                                                                          |                                                                                                               |
| 10.00                                                                                                                                                                                                                               |                                                                                                               |
| 65.5 PATIO 65.5                                                                                                                                                                                                                     | SWALE SANITARY MANHOLE                                                                                        |
| 38.00'<br>MODEL= VALENCIA C                                                                                                                                                                                                         | STORM MANHOLE                                                                                                 |
| O F.F.ELEV.= 866.97 - - - - - - - - - - - - - - - - - - - - - - - - - - - - - - - - - - - - - - - - - - - - - - - - - - - - - - - - - - - - - - - - - - - - - - - - - - - - - - - - - - - - - - - - - - - - - - - - - - - - - - - - | CURB INLET                                                                                                    |
|                                                                                                                                                                                                                                     | FIRE HYDRANT                                                                                                  |
| 11.0 <sup>*</sup> GAR.                                                                                                                                                                                                              | wv<br>W WATER VALVE                                                                                           |
| SOD - 65.5 5.67 . 866.17 65.5 SOD                                                                                                                                                                                                   | STREET TREE                                                                                                   |
| LINE<br>12.33' © POF © 20.00' SOD<br>LINE<br>30' B.L.                                                                                                                                                                               | D.U.&S.S.E. DRAINAGE, UTILITY & SANITARY<br>SEWER EASEMENT                                                    |
| CONC.<br>DRIVE                                                                                                                                                                                                                      | D.&U.E. DRAINAGE & UTILITY EASEMENT<br>L.E. LANDSCAPE EASEMENT<br>B.L. BUILDING LINE                          |
| 20' D.U.&S.S.E.                                                                                                                                                                                                                     | M.F.F.E. MINIMUM FINISHED FLOOR<br>ELEVATION<br>M.F.P.G. MINIMUM FLOOD PROTECTION                             |
| 172'±<br>T.C.=864.93±<br>0<br>4<br>7<br>7<br>7<br>7<br>7<br>7<br>7<br>7<br>7<br>7<br>7<br>7<br>7                                                                                                                                    | GRADE                                                                                                         |
| 64.7 5' SW 60.00                                                                                                                                                                                                                    |                                                                                                               |
| 0.6                                                                                                                                                                                                                                 |                                                                                                               |
|                                                                                                                                                                                                                                     |                                                                                                               |
|                                                                                                                                                                                                                                     |                                                                                                               |
|                                                                                                                                                                                                                                     |                                                                                                               |
|                                                                                                                                                                                                                                     |                                                                                                               |
|                                                                                                                                                                                                                                     |                                                                                                               |
|                                                                                                                                                                                                                                     |                                                                                                               |
|                                                                                                                                                                                                                                     |                                                                                                               |
|                                                                                                                                                                                                                                     | CINT STOLPAS                                                                                                  |
|                                                                                                                                                                                                                                     | No.                                                                                                           |
|                                                                                                                                                                                                                                     | 80040474                                                                                                      |
|                                                                                                                                                                                                                                     | WDIANA OF WIT                                                                                                 |
| ALL UNDERGROUND SEWERS AND UTILITIES<br>SHOWN ARE PLOTTED BY SCALE FROM<br>DESIGN PLANS FURNISHED BY ENGINEER<br>TOP OF CURB = 864.37                                                                                               | No.<br>STATE OF<br>NOIANA<br>STATE OF<br>NOIANA<br>SURVEY                                                     |
| LOT 185<br>SOD: 198 ± Sq. Yd.<br>SEEDING: 3,828 ± Sq. Ft.                                                                                                                                                                           | David 1 Star prolucentl                                                                                       |
| SPRINGBROOK SEED IN EASEMENT: 600 ± Sq. Ft.<br>CONC. DRIVEWAY: 544 ± Sq. Ft.                                                                                                                                                        | NOTE: THIS DRAWING IS NOT INTENDED TO BE                                                                      |
| SECTION 4 PRIVATE WALK: 24 ± Sq. Ft.<br>PUBLIC WALK: 220 ± Sq. Ft.                                                                                                                                                                  | REPRESENTED AS A RETRACEMENT OR ORIGINAL<br>BOUNDARY SURVEY, A ROUTE SURVEY OR A<br>SURVEYOR LOCATION REPORT. |
| INST. #(UNRECORDED) APRON: 249 ± Sq. Ft.                                                                                                                                                                                            |                                                                                                               |
| 5' MINIMUM SIDE YARD HANDICAP RAMPS: 0                                                                                                                                                                                              | 08/23/21 NSH                                                                                                  |
| 30' MINIMUM FRONT YARD                                                                                                                                                                                                              |                                                                                                               |