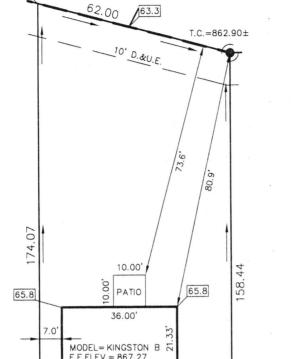

### PARCEL#N/A

8571 WINTON PLACE PENDLETON, IN 46064

1" = 30'

LOT AREA: 9,975 Sq. Ft.

> M.F.F.E.=865.1 M.F.P.G.=865.1

LEGEND: PROPOSED GRADE PER PLAN XX.X XX.XAB AS BUILT GRADE

S.S.D. — — SUB-SURFACE DRAIN SANITARY SEWER
6" AS BUILT SANITARY LATERAL
6" PROPOSED SANITARY LATERAL ASL STORM SEWER W 3/4" WATER CONNECTION WATER MAIN W SWALE

SANITARY MANHOLE

STORM MANHOLE

CURB INLET FIRE HYDRANT

STREET TREE

D.&U.E. DRAINAGE & UTILITY EASEMENT BUILDING LINE MINIMUM FINISHED FLOOR B.L. M.F.F.E. FLEVATION M.F.P.G. MINIMUM FLOOD PROTECTION GRADE

ENTRY DETAIL 1"=10' PORCH

0.37

2.08

MODEL= KINGSTON B 5 F.F.ELEV.= 867.27 (SLAB) (RH) 48 65.0 GAR 21.04 866.47 ,00 88, 10.00 17.96 65.3 B.I CONC. DRIVE 20.00 20' D.&U.E. 0 46.0 20.0 64.6 65.0 60.00 5' SW

9.0 祭 64.64 W 64.28 D W PSI 5' SW T.C.=865.94± T.C.=864.93±

177'±

ALL UNDERGROUND SEWERS AND UTILITIES SHOWN ARE PLOTTED BY SCALE FROM DESIGN PLANS FURNISHED BY ENGINEER THE ACTUAL FIELD LOCATION MAY VARY.

## LOT 183 SPRINGBROOK SECTION 4

INST. #(UNRECORDED) ZONING: R3

5' MINIMUM SIDE YARD 30' MINIMUM FRONT YARD

15' MINIMUM REAR YARD THIS PLOT PLAN WAS PREPARED FROM AN UNRECORDED PLAT AND IS SUBJECT TO CHANGE

BENCHMARK TOP OF CURB = 864.64

SOD: 172 ± Sq. Yd. 5,961 ± Sq. Ft. SEEDING: SEED IN EASEMENT: 620 ± Sq. Ft. CONC. DRIVEWAY: 872 ± Sq. Ft. PRIVATE WALK: PUBLIC WALK: 23 ± Sq. Ft. 200 ± Sq. Ft. APRON: ADDITIONAL SOD TO: REAR EASEMENT 305 ± 593 ± HANDICAP RAMPS: