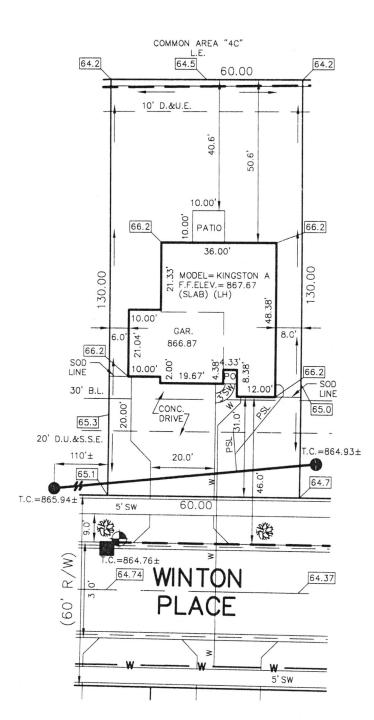

## TOE<u>PPELW</u>ERTH

7965 East 106th Street, Fishers, IN 46038-2505

phone: 317.849.5935 fax: 317.849.5942

| CONTROL# 99773 LEN                                             |                                                                                                                                                                                                  |  |  |  |
|----------------------------------------------------------------|--------------------------------------------------------------------------------------------------------------------------------------------------------------------------------------------------|--|--|--|
| PARCEL                                                         | _#N/A                                                                                                                                                                                            |  |  |  |
| 8570 WINTON PLACE<br>PENDLETON, IN 46064                       |                                                                                                                                                                                                  |  |  |  |
| C                                                              |                                                                                                                                                                                                  |  |  |  |
|                                                                | 1" = 30'                                                                                                                                                                                         |  |  |  |
| LOT ARE                                                        | A: 7,800 Sq. Ft.                                                                                                                                                                                 |  |  |  |
| M.I                                                            | F.F.E.=866.0<br>F.P.G.=866.0                                                                                                                                                                     |  |  |  |
| XX.XAB AS BUILT G                                              | GRADE PER PLAN<br>RADE                                                                                                                                                                           |  |  |  |
| <u>S.S.D.</u><br><br><br>PSL                                   | SUB-SURFACE DRAIN<br>SANITARY SEWER<br>6" AS BUILT SANITARY LATERAL                                                                                                                              |  |  |  |
|                                                                | 6" PROPOSED SANITARY LATERAL<br>STORM SEWER<br>3/4" WATER CONNECTION<br>WATER MAIN                                                                                                               |  |  |  |
|                                                                | SWALE<br>SANITARY MANHOLE                                                                                                                                                                        |  |  |  |
| •                                                              | STORM MANHOLE                                                                                                                                                                                    |  |  |  |
|                                                                | CURB INLET                                                                                                                                                                                       |  |  |  |
| ¥                                                              | FIRE HYDRANT                                                                                                                                                                                     |  |  |  |
| 發                                                              | STREET TREE                                                                                                                                                                                      |  |  |  |
| D.U.&S.S.E.<br>D.&U.E.<br>L.E.<br>B.L.<br>M.F.F.E.<br>M.F.P.G. | DRAINAGE, UTILITY & SANITARY<br>SEWER EASEMENT<br>DRAINAGE & UTILITY EASEMENT<br>LANDSCAPE EASEMENT<br>BUILDING LINE<br>MINIMUM FINISHED FLOOR<br>ELEVATION<br>MINIMUM FLOOD PROTECTION<br>GRADE |  |  |  |

GRADE

JOB ID SPRINGBK4.186

| CONTRACTOR SHALL CUT 7' OFF |   |
|-----------------------------|---|
| OF LATERAL AND REGIN FROM   |   |
| THAT POINT AND CONNECT TO   |   |
| HOUSE FOLLOWING PLOT PLAN.  | ł |

ALL UNDERGROUND SEWERS AND UTILITIES SHOWN ARE PLOTTED BY SCALE FROM DESIGN PLANS FURNISHED BY ENGINEER THE ACTUAL FIELD LOCATION MAY VARY.

| SIGNATURE:         | DATE:             |
|--------------------|-------------------|
| HANDICAP RAMPS:    | 0                 |
| REAR EASEMENT      | 355 ± Sq. Yd.     |
| ADDITIONAL SOD TO: | 305 ± Sa. Ft.     |
| PUBLIC WALK:       | $200 \pm$ Sq. Ft. |
| PRIVATE WALK:      | 21± Sq. Ft.       |
| CONC. DRIVEWAY:    | 872 ± Sq. Ft.     |
| SEED IN EASEMENT:  | 600 ± Sq. Ft.     |
| SEEDING:           | 3,792 ± Sq. Ft.   |
| SOD:               | 173 ± Sq. Yd.     |
| TOP OF (           | CURB = 864.74     |
|                    | ENCHMARK          |
|                    |                   |

NOTE: THIS DRAWING IS NOT INTENDED TO BE REPRESENTED AS A RETRACEMENT OR ORIGINAL BOUNDARY SURVEY, A ROUTE SURVEY OR A SURVEYOR LOCATION REPORT.

Springbrook Lot # 186 Baldwin EXU. 11/24/21 NE 8570 Windon Pl. ~ O Las 9' J