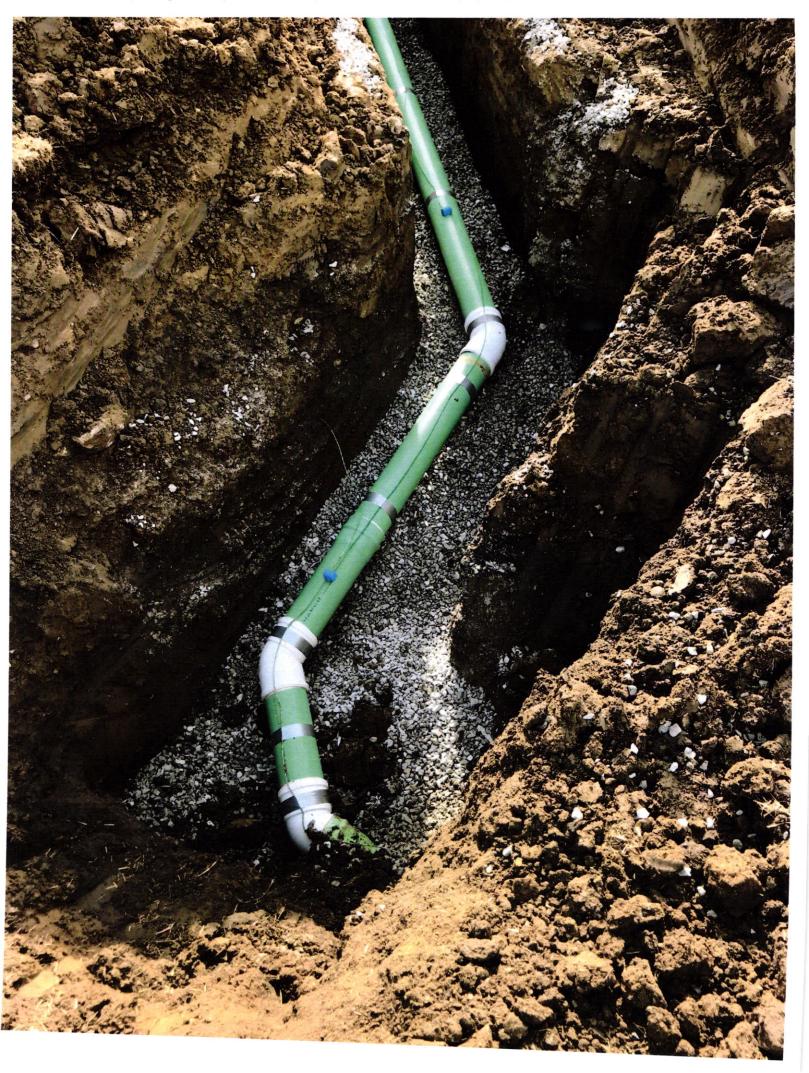

The parties hereto have read and fully understand the above provisions and agree to comply with said provisions.

| FALL CREEK REGIONAL WASTE DISTRICT                                            | APPLICANT                                   |
|-------------------------------------------------------------------------------|---------------------------------------------|
| Signature                                                                     | Signature                                   |
| STATE OF INDIANA )                                                            |                                             |
| ) SS:<br>COUNTY OF MADISON )                                                  |                                             |
| SUBSCRIBED and sworn to before me this $2$ day of                             | Sept, 20 H                                  |
| My Commission Expires:<br>OFFICIAL SEAL<br>BACHEL ELAND                       |                                             |
| MADISON COUNTY<br>MY COMM. EXPIRES OCTOBER 23, 2021                           | Notary Public<br>Resident of Madizon County |
|                                                                               | ******                                      |
| Inspector_Kyla Date Inspected <u>11/24/21</u> Approved<br>Reason for Rejecton | Rejected                                    |
| Date Reinspected Approved_                                                    | Rejected                                    |
| Size Pipe 6 Type Pipe SDC 35                                                  |                                             |
| basement <u>Yes</u> No                                                        |                                             |
| Downspout to Ground Yes                                                       | North                                       |
| Septic Tank Pumped & Filled Yes (No)                                          |                                             |
| Contractor Baldwin Exv.                                                       | Drawing                                     |
| Existing Home                                                                 | -;                                          |
| New Construction                                                              | +                                           |
|                                                                               | 2 Dictores                                  |
|                                                                               | o piciolo                                   |
|                                                                               | attached                                    |
|                                                                               |                                             |

GRADE

JOB ID SPRINGBK4.186

| CONTRACTOR SHALL CUT 7' OFF |   |
|-----------------------------|---|
| OF LATERAL AND REGIN FROM   |   |
| THAT POINT AND CONNECT TO   |   |
| HOUSE FOLLOWING PLOT PLAN.  | ł |