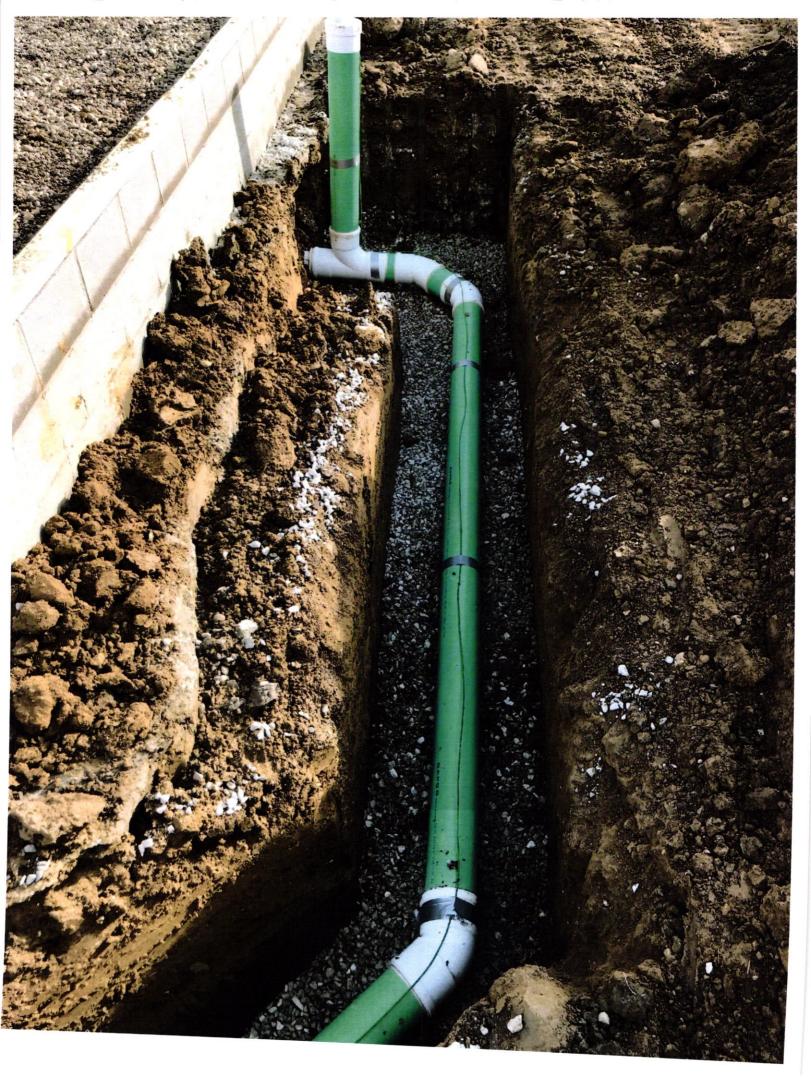

The parties hereto have read and fully understand the above provisions and agree to comply with said provisions.

| FALL CREEK REGIONAL WASTE DISTRICT                                            | APPLICANT                                   |
|-------------------------------------------------------------------------------|---------------------------------------------|
| Signature                                                                     | Signature                                   |
| STATE OF INDIANA )                                                            |                                             |
| ) SS:<br>COUNTY OF MADISON )                                                  |                                             |
| SUBSCRIBED and sworn to before me this $2$ day of                             | Sept, 20 H                                  |
| My Commission Expires:<br>OFFICIAL SEAL<br>BACHEL ELAND                       |                                             |
| MADISON COUNTY<br>MY COMM. EXPIRES OCTOBER 23, 2021                           | Notary Public<br>Resident of Madizon County |
|                                                                               | ******                                      |
| Inspector_Kyla Date Inspected <u>11/24/21</u> Approved<br>Reason for Rejecton | Rejected                                    |
| Date Reinspected Approved_                                                    | Rejected                                    |
| Size Pipe 6 Type Pipe SDC 35                                                  |                                             |
| basement <u>Yes</u> No                                                        |                                             |
| Downspout to Ground Yes                                                       | North                                       |
| Septic Tank Pumped & Filled Yes (No)                                          |                                             |
| Contractor Baldwin Exv.                                                       | Drawing                                     |
| Existing Home                                                                 | -;                                          |
| New Construction                                                              | +                                           |
|                                                                               | 2 Dictores                                  |
|                                                                               | o piciolo                                   |
|                                                                               | attached                                    |
|                                                                               |                                             |

GRADE

JOB ID SPRINGBK4.186

| CONTRACTOR SHALL CUT 7' OFF |   |
|-----------------------------|---|
| OF LATERAL AND REGIN FROM   |   |
| THAT POINT AND CONNECT TO   |   |
| HOUSE FOLLOWING PLOT PLAN.  | ł |