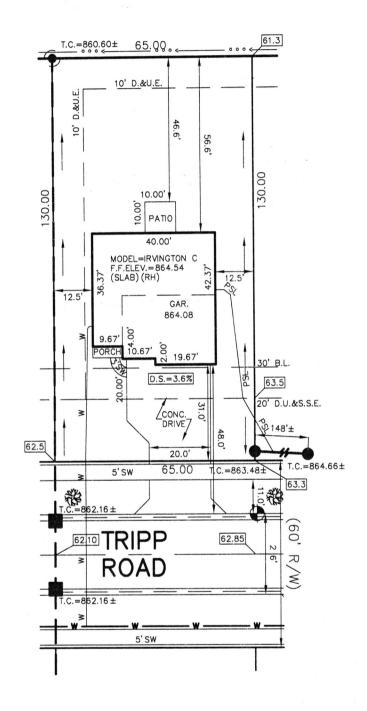

## STOEPPELWERTH

AIWAYSON

7965 East 106th Street, Fishers, IN 46038-2505 phone: 317.849.5935 fax: 317.849.5942 JOB ID SPRINGBK6.312

CONTROL# 106201 LEN

PARCEL#48-15-28-403-001.144-014

8561 TRIPP ROAD PENDLETON, IN 46064

1" = 30'

LOT AREA: 8,450 Sq. Ft.

DESIGN PAD=863.75
M.F.F.E.=864.5
M.F.P.G.=864.0

BENCHMARK
TOP OF CURB=862.85

LOT 312 SPRINGBROOK SECTION 6

INST. #2022R011165 ZONING: R3

5' MINIMUM SIDE YARD

30' MINIMUM FRONT YARD 15' MINIMUM REAR YARD ALL UNDERGROUND SEWERS AND UTILITIES SHOWN ARE PLOTTED BY SCALE FROM DESIGN PLANS FURNISHED BY ENGINEER THE ACTUAL FIELD LOCATION MAY VARY.

SOD: SEED: CONC. DRIVEWAY: PRIVATE WALK: PUBLIC WALK: APRON: ADDITIONAL SOD: HANDICAP RAMPS: 711± Sq. Yd. N/A± Sq. Ft. 813± Sq. Ft. 20± Sq. Ft. 225± Sq. Ft. 345± Sq. Ft. N/A± Sq. Yd.

DATE:

David J. Stoeppelwerth

NOTE: THIS DRAWING IS FOR PERMITTING PURPOSES ONLY AND NOT INTENDED TO BE REPRESENTED AS A RETRACEMENT SURVEY, ORIGINAL SURVEY, ROUTE SURVEY, LOT SURVEY OR A SURVEYOR LOCATION REPORT OR ANY OTHER TYPE OF PROPERTY BOUNDARY ASSESSMENT. NO BOUNDARY CORNERS HAVE BEEN SET AND THEREFORE NO LIABILITY WILL BE ASSUMED FOR ANY USE OF THIS DATA FOR CONSTRUCTION OF NEW IMPROVEMENTS INCLUDING FENCES.