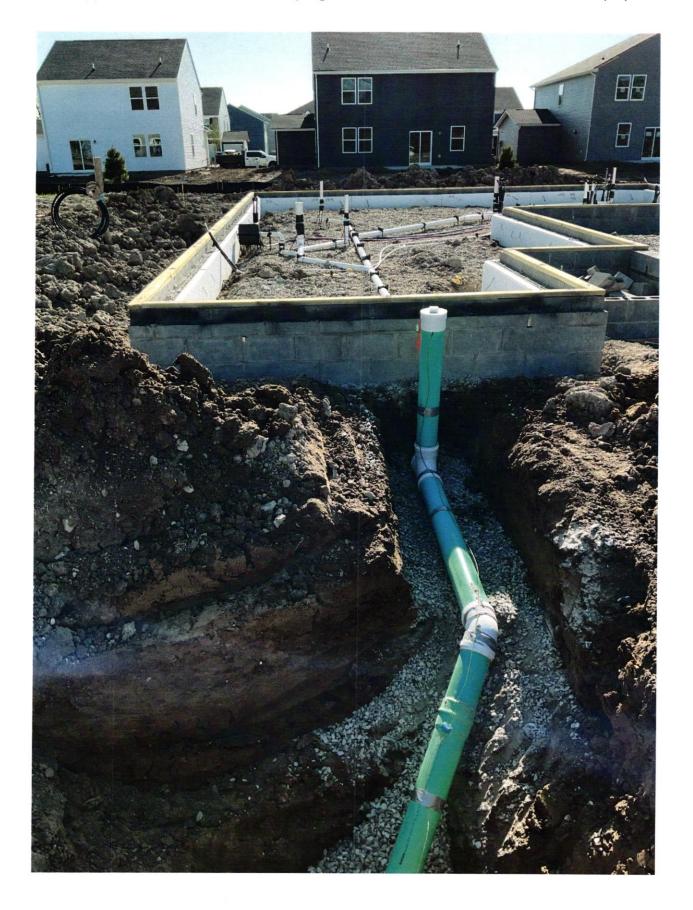

UILDING LINE MINIMUM FINISHED FLOOR ELEVATION MINIMUM FLOOD PROTECTION GRADE D.&U.E. B.L. M.F.F.E. M.F.P.G.





ITTING PURPOSES ONLY AND NOT S A RETRACEMENT SURVEY, , , LOT SURVEY OR A SURVEYOR TYPE OF PROPERTY BOUNDARY NERS HAVE BEEN SET AND ASSUMED FOR ANY USE OF THIS W IMPROVEMENTS INCLUDING FENCES.

681 ± Sq. Yd.
N/A ± Sq. Ft.
872 ± Sq. Ft.
23 ± Sq. Ft.
225 ± Sq. Ft.
345 ± Sq. Ft.
N/A ± Sq. Yd.

CONC. DRIVEWAY: PRIVATE WALK: PUBLIC WALK: APRON: ADDITIONAL SOD: HANDICAP RAMPS:

SIGNATURE: SIGNATURE REPRESENTS CONFIRMATION OF RECEIPT OF PLOT PLAN BY CUSTOMER

ALL UNDERGROUND SEWERS AND UTILITIES SHOWN ARE PLOTTED BY SCALE FROM DESIGN PLANS FURNISHED BY ENGINEER THE ACTUAL FIELD LOCATION MAY VARY.



BENCHMARK TOP OF CURB = 862.85

LOT 317

**SPRINGBROOK** 

SECTION 6

ZONING: R3









Lennar Corporation Lennar Homes of Indiana, LLC Indianapolis Division 11555 N Meridian St Ste 400 Carmel, IN 46032 C619807581980758

PAGE: 1 of 1

DATE: March 6, 2023 CHECK NUMBER: 1980758 AMOUNT PAID: \$760.00

00006 20247 CKS SF 23065 - 0001980758 NNNNNNNNNN 06551000004205 XIP3C6 C FALL CREEK REGIONAL WASTE DISTRICT PO BOX 59
PENDLETON IN 46064

Vendor No: 12975753

| Date     | CO. # | Invoice Number | Payment Advice    | Gross Amount | Discount | Net Amount |
|----------|-------|----------------|-------------------|--------------|----------|------------|
| 03/02/23 | 69365 | 69365710317 WS | MV-69365710317 WS | \$760.00     | \$0.00   | \$760.00   |
|          |       | TOTALS         |                   | \$760.00     | \$0.00   | \$760.00   |

Per + 012465

## PLEASE DETACH BEFORE