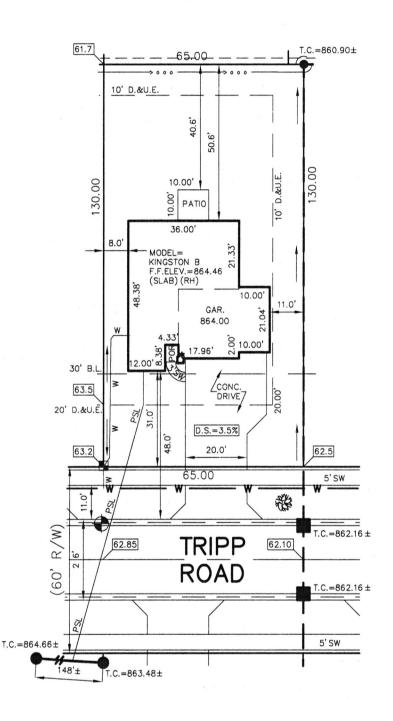

## STOEPPELWERTH

7965 East 106th Street, Fishers, IN 46038-2505 phone: 317.849.5935 fax: 317.849.5942

JOB ID SPRINGBK6.317

CONTROL# 106316 LEN

PARCEL# 48-15-28-403-001.149-014

8560 TRIPP ROAD PENDLETON, IN 46064

1" = 30'

LOT AREA: 8,450 Sq. Ft.

> DESIGN PAD=863.45 M.F.F.E.=864.5 M.F.P.G.=864.0

LEGEND: PROPOSED GRADE PER PLAN XX.XAB AS BUILT GRADE S.S.D. SUB-SURFACE DRAIN SANITARY SEWER ASL 6" AS BUILT SANITARY LATERAL 6" PROPOSED SANITARY LATERAL STORM SEWER 3/4" WATER CONNECTION WATER MAIN W SWALE SANITARY MANHOLE STORM MANHOLE CURB INLET FIRE HYDRANT STREET TREE WATER METER DRAINAGE & UTILITY EASEMENT BUILDING LINE MINIMUM FINISHED FLOOR ELEVATION MINIMUM FLOOD PROTECTION GRADE D.&U.E. B.L. M.F.F.E. M.F.P.G.

ITTING PURPOSES ONLY AND NOT S A RETRACEMENT SURVEY, , , LOT SURVEY OR A SURVEYOR TYPE OF PROPERTY BOUNDARY NERS HAVE BEEN SET AND ASSUMED FOR ANY USE OF THIS W IMPROVEMENTS INCLUDING FENCES.

681 ± Sq. Yd.
N/A ± Sq. Ft.
872 ± Sq. Ft.
23 ± Sq. Ft.
225 ± Sq. Ft.
345 ± Sq. Ft.
N/A ± Sq. Yd.

CONC. DRIVEWAY: PRIVATE WALK: PUBLIC WALK: APRON: ADDITIONAL SOD: HANDICAP RAMPS:

SIGNATURE: SIGNATURE REPRESENTS CONFIRMATION OF RECEIPT OF PLOT PLAN BY CUSTOMER

ALL UNDERGROUND SEWERS AND UTILITIES SHOWN ARE PLOTTED BY SCALE FROM DESIGN PLANS FURNISHED BY ENGINEER THE ACTUAL FIELD LOCATION MAY VARY.

BENCHMARK TOP OF CURB = 862.85

LOT 317

**SPRINGBROOK** 

SECTION 6

ZONING: R3

Lennar Corporation Lennar Homes of Indiana, LLC Indianapolis Division 11555 N Meridian St Ste 400 Carmel, IN 46032 C619807581980758