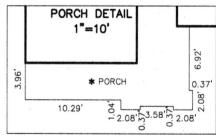

8554 KELLNER STREET PENDLETON, IN 46064

= 30'

LOT AREA: 11,833 Sq. Ft.

M.F.F.E.=865.1 M.F.P.G.=865.1

LEGEND: PROPOSED GRADE PER PLAN XX.XAB AS BUILT GRADE

S.S.D.

SUB-SURFACE DRAIN

SANITARY SEWER 6" AS BUILT SANITARY LATERAL 6" PROPOSED SANITARY LATERAL STORM SEWER
3/4" WATER CONNECTION W W

D

BENCHMARK TOP OF CURB = 863.82

LOT 179 SPRINGBROOK SECTION 4

INST. #2021R019135 ZONING: R3

5' MINIMUM SIDE YARD 30' MINIMUM FRONT YARD

15' MINIMUM REAR YARD

SEED: SEED: ONC. DRIVEWAY: PRIVATE WALK: PUBLIC WALK: APRON: ADDITIONAL SOD: HANDICAP RAMPS: 176 ± 7,529 ± 974 ± 22 ± 172 ± 305 ± 837 ± Sq. Yd. Sq. Ft. Sq. Ft. Sq. Ft. Sq. Ft. Sq. Yd.