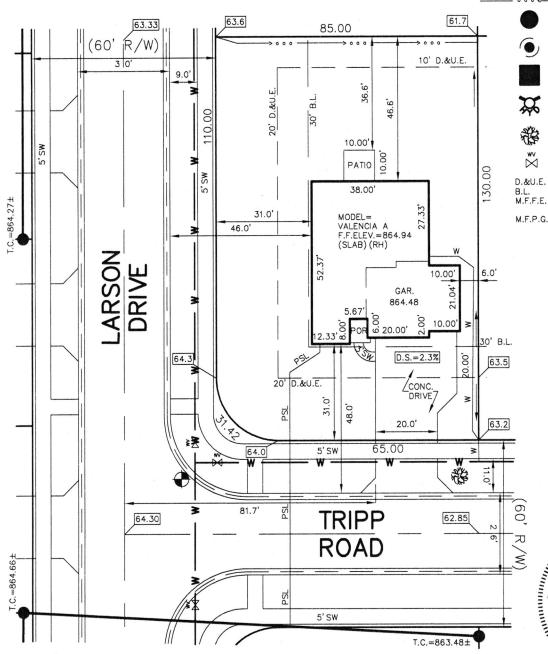

## STOEPPELWERTH

CONTROL# 105843 LEN

JOB ID SPRINGBK6.318

7965 East 106th Street, Fishers, IN 46038-2505 phone: 317.849.5935 fax: 317.849.5942

PARCEL#48-15-28-403-001.150-014

8546 TRIPP ROAD PENDLETON, IN 46064

LOT AREA: 10,964 Sq.

DESIGN PAD=864.15 M.F.F.E.=864.5 M.F.P.G.=864.0

LEGEND: XX.XAB

PROPOSED GRADE PER PLAN

AS BUILT GRADE

\_\_\_\_\_S.S.D. W W

- SUB-SURFACE DRAIN
- SANITARY SEWER 6" AS BUILT SANITARY LATERAL
6" PROPOSED SANITARY LATERAL STORM SEWER
3/4" WATER CONNECTION

WATER MAIN

SWALE

SANITARY MANHOLE

STORM MANHOLE

CURB INLET

FIRE HYDRANT

STREET TREE

WATER VALVE

DRAINAGE & UTILITY EASEMENT BUILDING LINE MINIMUM FINISHED FLOOR MINIMUM FLOOD PROTECTION

ALL UNDERGROUND SEWERS AND UTILITIES SHOWN ARE PLOTTED BY SCALE FROM DESIGN PLANS FURNISHED BY ENGINEER THE ACTUAL FIELD LOCATION MAY VARY.

LOT 318 SPRINGBROOK SECTION 6

BENCHMARK TOP OF CURB = 864.30

INST. #2022R011165 ZONING: R3 5' MINIMUM SIDE YARD 30' MINIMUM FRONT YARD 15' MINIMUM REAR YARD

CONC. DRIVEWAY: PRIVATE WALK: PUBLIC WALK: APRON: ADDITIONAL SOD: HANDICAP RAMPS:

SIGNATURE:

1,114 ± N/A ± 832 ± 24 ± 1,084 ± 345 ± N/A ± Sq. Yd. Sq. Ft. Sq. Ft. Sq. Ft. Sq. Ft. Sq. Yd. No. 80040474
STATE OF

NOUNDANA

SURVE

STOEPAEL AND

RETRACEMENT SURVEY,
SURVEY OR A SURVEYOR
E OF PROPERTY BOUNDARY
HAVE BEEN SET AND
IMED FOR ANY USE OF THIS
ROVEMENTS INCLUDING FENCES.