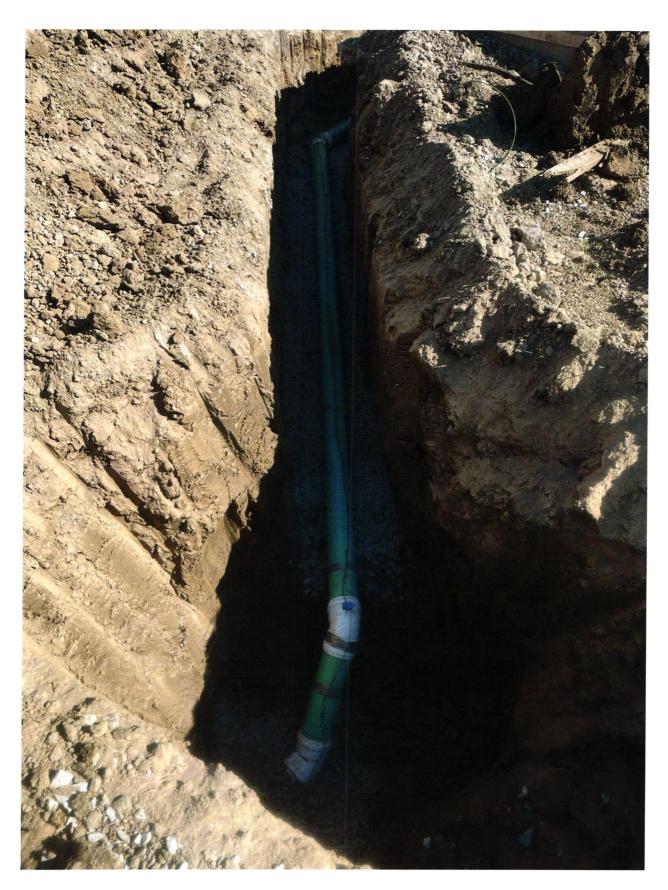

## STOEPPELWERTH JOB ID SPRINGBK6.281 CONTROL# 104813 LEN PARCEL# 48-15-28-403-001.112-014 7965 East 106th Street, Fishers, IN 46038-2505 phone: 317.849.5935 fax: 317.849.5942 8546 STRABET DRIVE PENDLETON, IN 46064 T.C.=863.42± 63.16 62.0 85.00 1" = 30'LOT AREA: 10,964 Sq. Ft. .C.=863.18± 10' D.&U.E. M.F.F.E.=864.0 38.6' 48.6 30 20 10.00 D.&U. 00 63.9 PATIO 63.9 30.00 31.0 MODEL= IRONWOOD A F.F.ELEV.=864.69 (SLAB) (RH) 00 46.0 (60' R/W) 27. 10.00 63.9 GAR .40 63.9 864.23 WS. 8 10.00 30' B.L. ,00 63.0 WS 48 ZCONC. DRIVE7 20' D&UF 250'± 62.3 20.0 62.8 65.00 5'SW 帶 T.C.=861.86 ± STRABET 62.34 R DRIVE 861.86±

5' SW

CONTRACTOR SHALL CUT 5' OFF OF LATERAL AND BEGIN FROM THAT POINT AND CONNECT TO

HOUSE FOLLOWING PLOT PLAN

BENCHMARK

TOP OF CURB=863.16

LOT 281

SPRINGBROOK

SECTION 6