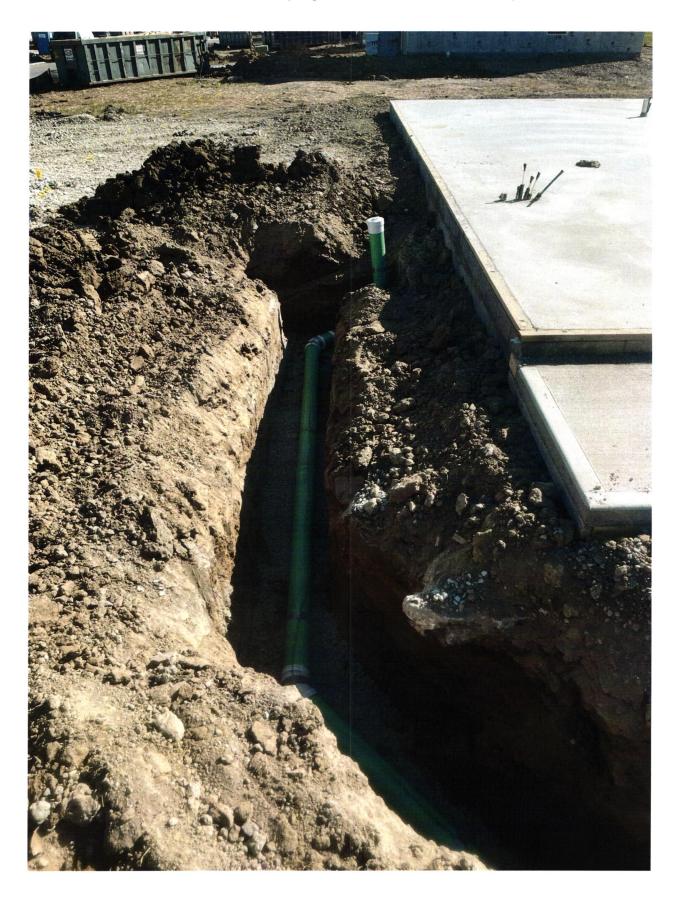

## STOEPPELWERTH JOB ID SPRINGBK6.281 CONTROL# 104813 LEN PARCEL# 48-15-28-403-001.112-014 7965 East 106th Street, Fishers, IN 46038-2505 phone: 317.849.5935 fax: 317.849.5942 8546 STRABET DRIVE PENDLETON, IN 46064 T.C.=863.42± 63.16 62.0 85.00 1" = 30'LOT AREA: 10,964 Sq. Ft. .C.=863.18± 10' D.&U.E. M.F.F.E.=864.0 38.6' 48.6 30 20 10.00 D.&U. 00 63.9 PATIO 63.9 30.00 31.0 MODEL= IRONWOOD A F.F.ELEV.=864.69 (SLAB) (RH) 00 46.0 (60' R/W) 27. 10.00 63.9 GAR .40 63.9 864.23 WS. 8 10.00 30' B.L. ,00 63.0 WS 48 ZCONC. DRIVE7 20' D&UF 250'± 62.3 20.0 62.8 65.00 5'SW 帶 T.C.=861.86 ± STRABET 62.34 R DRIVE 861.86±

5' SW

CONTRACTOR SHALL CUT 5' OFF OF LATERAL AND BEGIN FROM THAT POINT AND CONNECT TO

HOUSE FOLLOWING PLOT PLAN

BENCHMARK

TOP OF CURB=863.16

LOT 281

SPRINGBROOK

SECTION 6