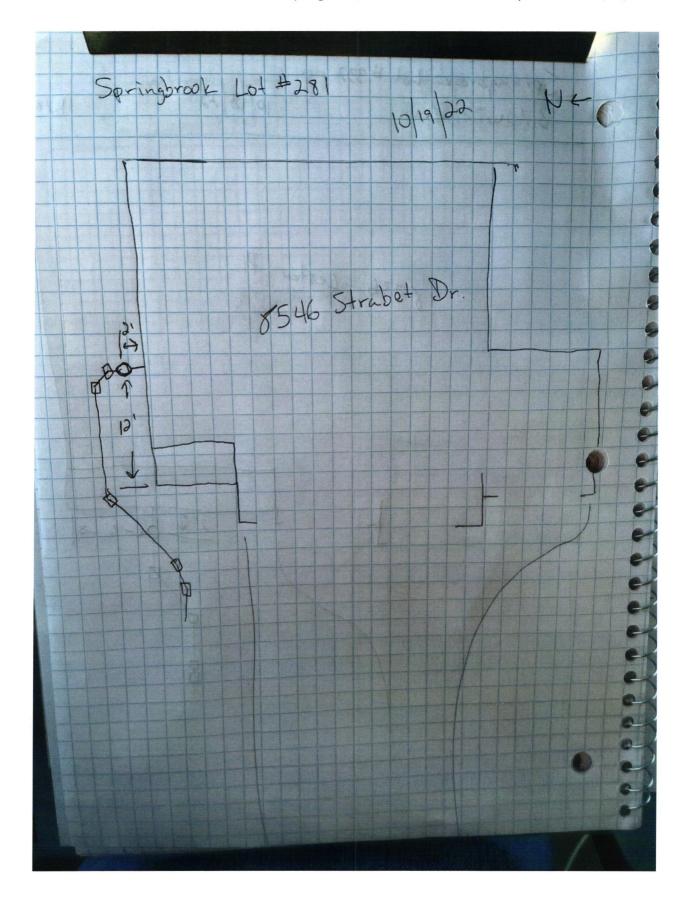

## STOEPPELWERTH JOB ID SPRINGBK6.281 CONTROL# 104813 LEN PARCEL# 48-15-28-403-001.112-014 7965 East 106th Street, Fishers, IN 46038-2505 phone: 317.849.5935 fax: 317.849.5942 8546 STRABET DRIVE PENDLETON, IN 46064 T.C.=863.42± 63.16 62.0 85.00 1" = 30'LOT AREA: 10,964 Sq. Ft. .C.=863.18± 10' D.&U.E. M.F.F.E.=864.0 38.6' 48.6 30 20 10.00 D.&U. 00 63.9 PATIO 63.9 30.00 31.0 MODEL= IRONWOOD A F.F.ELEV.=864.69 (SLAB) (RH) 00 46.0 (60' R/W) 27. 10.00 63.9 GAR .40 63.9 864.23 WS. 8 10.00 30' B.L. ,00 63.0 WS 48 ZCONC. DRIVE7 20' D&UF 250'± 62.3 20.0 62.8 65.00 5'SW 帶 T.C.=861.86 ± STRABET 62.34 R DRIVE 861.86±

5' SW

CONTRACTOR SHALL CUT 5' OFF OF LATERAL AND BEGIN FROM THAT POINT AND CONNECT TO

HOUSE FOLLOWING PLOT PLAN

BENCHMARK

TOP OF CURB=863.16

LOT 281

SPRINGBROOK

SECTION 6