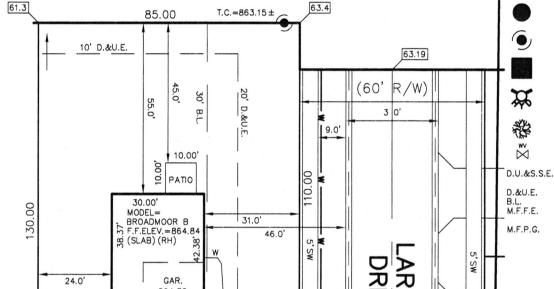

LOT AREA: 10,964 Sq. Ft.

DESIGN PAD=864.05 M.F.F.E.=864.5 M.F.P.G.=864.0

LEGEND:

PROPOSED GRADE PER PLAN XX.XAB AS BUILT GRADE S.S.D. SUB-SURFACE DRAIN SOUR SEWER
6" AS BUILT SANITARY LATERAL
6" PROPOSED SANITARY LATERAL
STORM SEWER ASL W 3/4" WATER CONNECTION W WATER MAIN SWALE SANITARY MANHOLE

STORM MANHOLE

CURB INLET

FIRE HYDRANT

STREET TREE

WATER VALVE

DRAINAGE, UTILITY & SANITARY SEWER EASEMENT DRAINAGE & UTILITY EASEMENT BUILDING LINE MINIMUM FINISHED FLOOR MINIMUM FLOOD PROTECTION

No. 80040474
STATE OF
SURVENIENT

BENCHMARK TOP OF CURB = 864.30

LOT 311 SPRINGBROOK SECTION 6

INST. #2022R011165

ZONING: R3 5' MINIMUM SIDE YARD 30' MINIMUM FRONT YARD 15' MINIMUM REAR YARD

ALL UNDERGROUND SEWERS AND UTILITIES SHOWN ARE PLOTTED BY SCALE FROM DESIGN PLANS FURNISHED BY ENGINEER THE ACTUAL FIELD LOCATION MAY VARY.