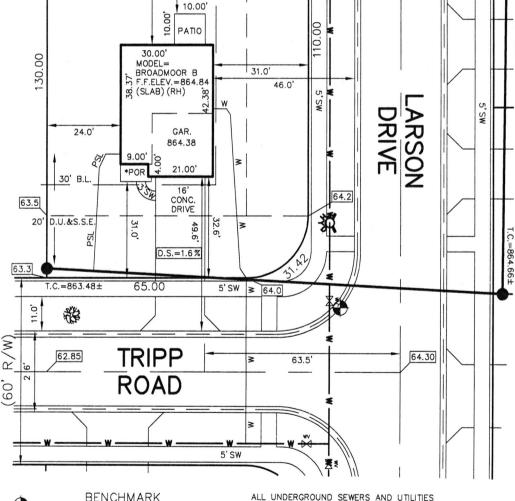

LOT AREA: 10,964 Sq. Ft.

DESIGN PAD=864.05 M.F.F.E.=864.5 M.F.P.G.=864.0

LEGEND:

PROPOSED GRADE PER PLAN XX.XAB AS BUILT GRADE S.S.D. SUB-SURFACE DRAIN SOUR SEWER
6" AS BUILT SANITARY LATERAL
6" PROPOSED SANITARY LATERAL
STORM SEWER ASL W 3/4" WATER CONNECTION W WATER MAIN SWALE SANITARY MANHOLE

STORM MANHOLE

CURB INLET

FIRE HYDRANT

STREET TREE

WATER VALVE

DRAINAGE, UTILITY & SANITARY SEWER EASEMENT DRAINAGE & UTILITY EASEMENT BUILDING LINE MINIMUM FINISHED FLOOR MINIMUM FLOOD PROTECTION

No. 80040474
STATE OF
SURVENIENT

BENCHMARK TOP OF CURB = 864.30

LOT 311 SPRINGBROOK SECTION 6

INST. #2022R011165

ZONING: R3 5' MINIMUM SIDE YARD 30' MINIMUM FRONT YARD 15' MINIMUM REAR YARD

ALL UNDERGROUND SEWERS AND UTILITIES SHOWN ARE PLOTTED BY SCALE FROM DESIGN PLANS FURNISHED BY ENGINEER THE ACTUAL FIELD LOCATION MAY VARY.

CONC. DRIVEWAY:
PRIVATE WALK:
PUBLIC WALK:
APRON:
ADDITIONAL SOD:
HANDICAP RAMPS:

1,235 ± Sq. Yd. N/A ± Sq. Ft. 538 ± Sq. Ft. 22 ± Sq. Ft. 1,029 ± Sq. Ft. 281 ± Sq. Ft. N/A ± Sq. Yd.

NOTE: THIS DRAWING IS FOR PERMITTING PURPOSES ONLY AND NOT INTENDED TO BE REPRESENTED AS A RETRACEMENT SURVEY, ORIGINAL SURVEY, ROUTE SURVEY, LOT SURVEY OR A SURVEYOR LOCATION REPORT OR ANY OTHER TYPE OF PROPERTY BOUNDARY ASSESSMENT. NO BOUNDARY CORNERS HAVE BEEN SET AND THEREFORE NO LIABILITY WILL BE ASSUMED FOR ANY USE OF THIS DATA FOR CONSTRUCTION OF NEW IMPROVEMENTS INCLUDING FENCES.