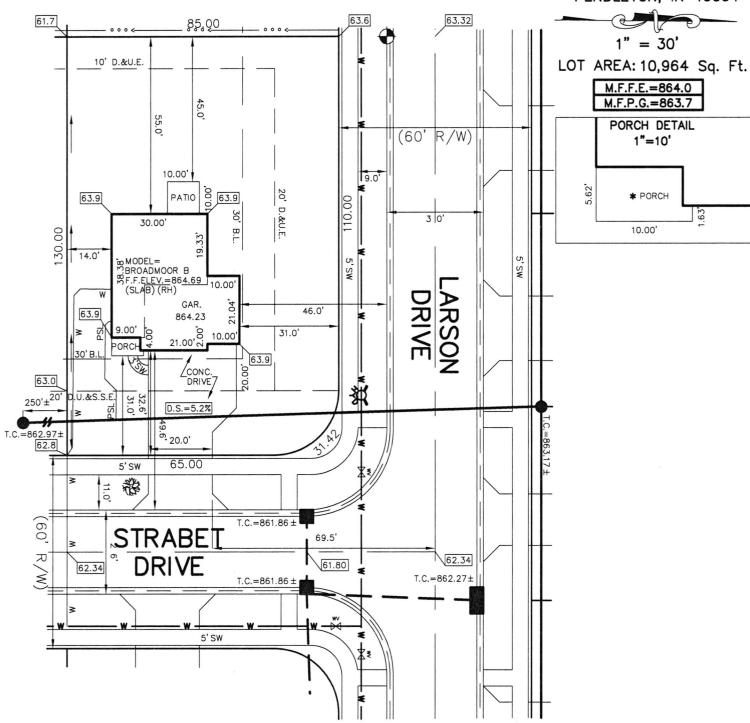

JOB ID SPRINGBK6.319

CONTROL# 104836 LEN

PARCEL#

7965 East 106th Street, Fishers, IN 46038-2505 phone: 317.849.5935 fax: 317.849.5942

48-15-28-403-001.151-014

8545 STRABET DRIVE PENDLETON, IN 46064

PROPOSED GRADE PER PLAN

AS BUILT GRADE X.XAB

S.S.D. SUB-SURFACE DRAIN CONC. DRIVENY:
PRIVATE WALK:
PUBLIC WALK:
APRON:
ADDITIONAL SOD:
HANDICAP RAMPS: SANITARY SEWER 6" AS BUILT SANITARY LATERAL 6" PROPOSED SANITARY LATERAL ASL STORM SEWER W 3/4" WATER CONNECTION WATER MAIN W

SANITARY MANHOLE

STORM MANHOLE

CURB INLET

SWALE

FIRE HYDRANT

STREET TREE  $\stackrel{\mathbf{w}}{\boxtimes}$ WATER VALVE

DRAINAGE, UTILITY & SANITARY SEWER EASEMENT D.U.&S.S.E. D.&U.E. DRAINAGE & UTILITY EASEMENT

BUILDING LINE MINIMUM FINISHED FLOOR M.F.F.E. MINIMUM FLOOD PROTECTION SIGNATURE REPRESENTS CONFIGMATION OF RECEIPT OF PLOT PLAN BY CUSTOMER M.F.P.G.

LOT 319 SPRINGBROOK SECTION 6

ALL UNDERGROUND SEWERS AND UTILITIES SHOWN ARE PLOTTED BY SCALE FROM DESIGN PLANS FURNISHED BY ENGINEER THE ACTUAL FIELD LOCATION MAY VARY.

BENCHMARK TOP OF CURB = 863.32

SOD: SEED:

1,185 ± Sq. Yd. N/A ± Sq. Ft. 854 ± Sq. Ft. 22 ± Sq. Ft. 1,084 ± Sq. Ft. 345 ± Sq. Ft. N/A ± Sq. Yd.

DATE:

INST. #2022R011165 ZONING: R3

5' MINIMUM SIDE YARD 30' MINIMUM FRONT YARD 15' MINIMUM REAR YARD