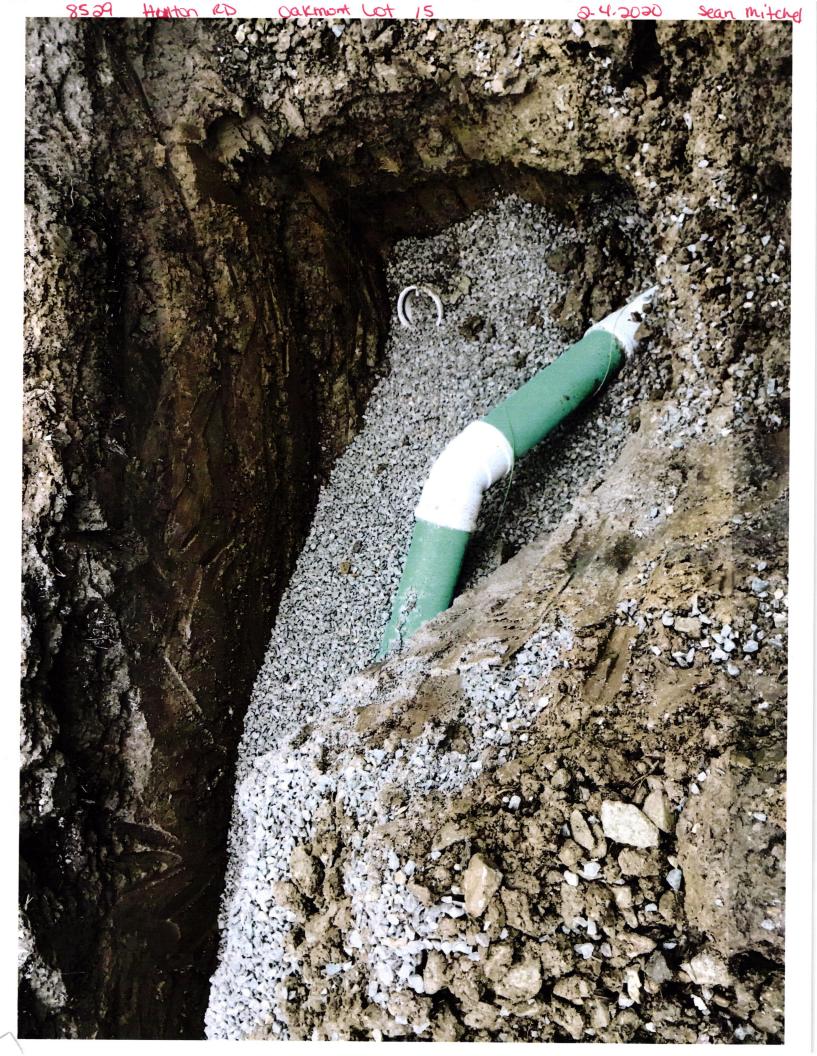

The parties hereto have read and fully understand the above provisions and agree to comply with said provisions.

0

۸

| FALL CREEK REGIONAL WASTE DISTRICT                                                                                                     | APRLICANT               |
|----------------------------------------------------------------------------------------------------------------------------------------|-------------------------|
| Signature                                                                                                                              | Signature               |
| STATE OF INDIANA )                                                                                                                     |                         |
| ) SS:<br>COUNTY OF MADISON )                                                                                                           |                         |
| SUBSCRIBED and sworn to before me this [] day of                                                                                       | Dec., 20 19             |
| OFFICIAL SEAL                                                                                                                          | ahil E. Anda            |
| MADISON COUNTY<br>MY COMM. EXPIRES OCTOBER 23, 2021 Printed                                                                            | achel E. Anderson       |
|                                                                                                                                        | sident of Madisu County |
| **********                                                                                                                             | *******                 |
| Inspector $\underline{SM}$ Date Inspected $\underline{\lambda} - \underline{4} - \underline{\lambda} O$ Approved $\underline{\lambda}$ | K Rejected              |
| Date Reinspected Approved                                                                                                              | Rejected                |
| Notes:                                                                                                                                 |                         |
| Size Pipe Type Pipeろう                                                                                                                  | ^                       |
| Basement <u>Yes No</u>                                                                                                                 | North                   |
| Sump Pump <u>Yes No</u><br>Downspout to Ground <u>Yes No</u>                                                                           |                         |
| Septic Tank Pumped & Filled Yes No                                                                                                     |                         |
| Contractor Wills Excave fing                                                                                                           | Drawing                 |
| Special Conditions                                                                                                                     |                         |
| Existing Home                                                                                                                          | +                       |
| New Construction                                                                                                                       | 2 Pictures              |
|                                                                                                                                        | attaclacel              |
|                                                                                                                                        |                         |
|                                                                                                                                        | andered                 |