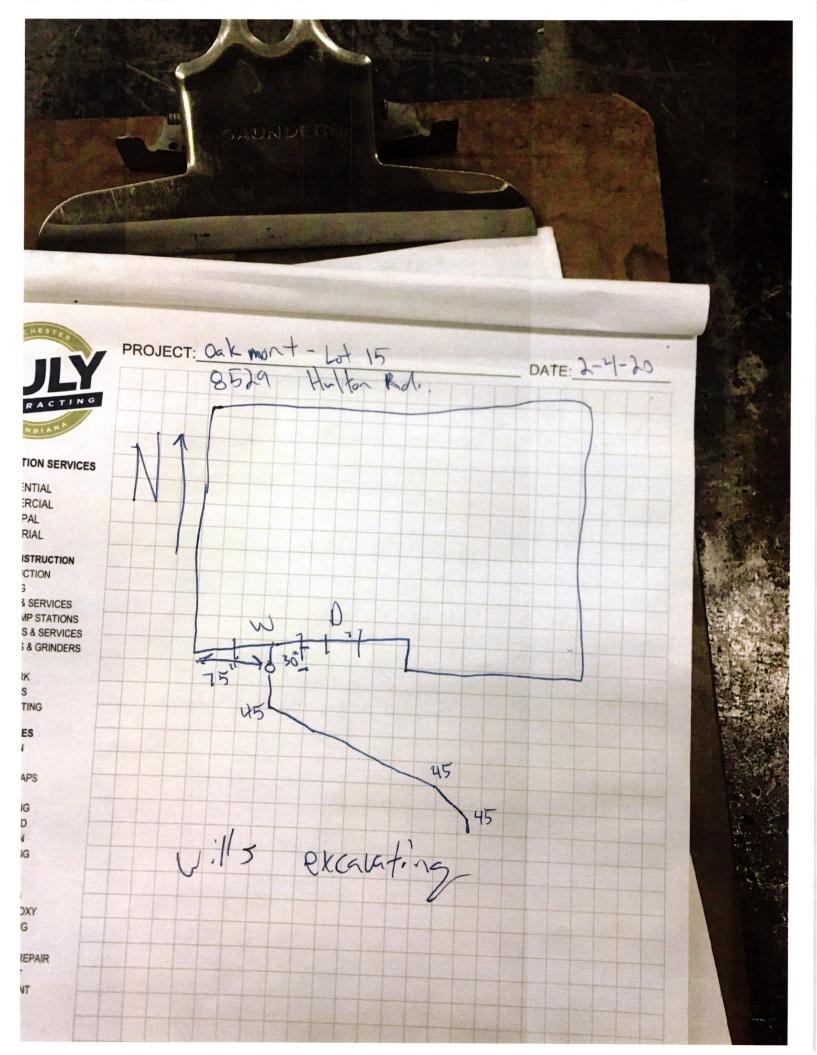

The parties hereto have read and fully understand the above provisions and agree to comply with said provisions.

0

۸

| FALL CREEK REGIONAL WASTE DISTRICT                                                                                                     | APRLICANT               |
|----------------------------------------------------------------------------------------------------------------------------------------|-------------------------|
| Signature                                                                                                                              | Signature               |
| STATE OF INDIANA )                                                                                                                     |                         |
| ) SS:<br>COUNTY OF MADISON )                                                                                                           |                         |
| SUBSCRIBED and sworn to before me this [] day of                                                                                       | Dec., 20 19             |
| OFFICIAL SEAL                                                                                                                          | ahil E. Anda            |
| MADISON COUNTY<br>MY COMM. EXPIRES OCTOBER 23, 2021 Printed                                                                            | achel E. Anderson       |
|                                                                                                                                        | sident of Madisu County |
| **********                                                                                                                             | *******                 |
| Inspector $\underline{SM}$ Date Inspected $\underline{\lambda} - \underline{4} - \underline{\lambda} O$ Approved $\underline{\lambda}$ | K Rejected              |
| Date Reinspected Approved                                                                                                              | Rejected                |
| Notes:                                                                                                                                 |                         |
| Size Pipe Type Pipeろう                                                                                                                  | ^                       |
| Basement <u>Yes No</u>                                                                                                                 | North                   |
| Sump Pump <u>Yes No</u><br>Downspout to Ground <u>Yes No</u>                                                                           |                         |
| Septic Tank Pumped & Filled Yes No                                                                                                     |                         |
| Contractor Wills Excave fing                                                                                                           | Drawing                 |
| Special Conditions                                                                                                                     |                         |
| Existing Home                                                                                                                          | +                       |
| New Construction                                                                                                                       | 2 Pictures              |
|                                                                                                                                        | attaclacel              |
|                                                                                                                                        |                         |
|                                                                                                                                        | andered                 |