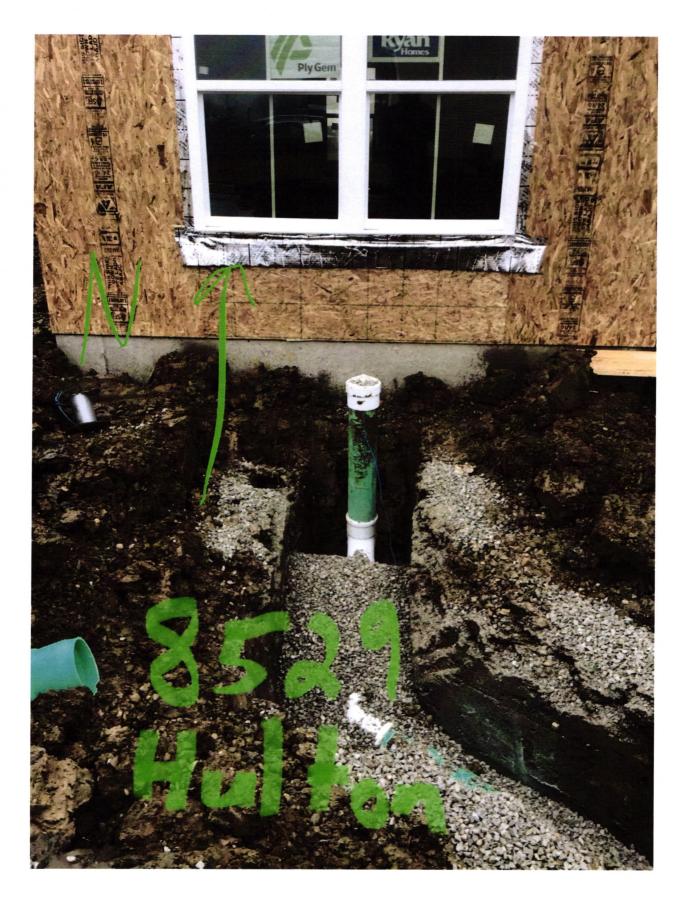

The parties hereto have read and fully understand the above provisions and agree to comply with said provisions.

0

۸

| FALL CREEK REGIONAL WASTE DISTRICT                                                                                                     | APRLICANT               |
|----------------------------------------------------------------------------------------------------------------------------------------|-------------------------|
| Signature                                                                                                                              | Signature               |
| STATE OF INDIANA )                                                                                                                     |                         |
| ) SS:<br>COUNTY OF MADISON )                                                                                                           |                         |
| SUBSCRIBED and sworn to before me this [] day of                                                                                       | Dec., 20 19             |
| OFFICIAL SEAL                                                                                                                          | ahil E. Anda            |
| MADISON COUNTY<br>MY COMM. EXPIRES OCTOBER 23, 2021 Printed                                                                            | achel E. Anderson       |
|                                                                                                                                        | sident of Madisu County |
| **********                                                                                                                             | *******                 |
| Inspector $\underline{SM}$ Date Inspected $\underline{\lambda} - \underline{4} - \underline{\lambda} O$ Approved $\underline{\lambda}$ | K Rejected              |
| Date Reinspected Approved                                                                                                              | Rejected                |
| Notes:                                                                                                                                 |                         |
| Size Pipe Type Pipeろう                                                                                                                  | ^                       |
| Basement <u>Yes No</u>                                                                                                                 | North                   |
| Sump Pump <u>Yes No</u><br>Downspout to Ground <u>Yes No</u>                                                                           |                         |
| Septic Tank Pumped & Filled Yes No                                                                                                     |                         |
| Contractor Wills Excave fing                                                                                                           | Drawing                 |
| Special Conditions                                                                                                                     |                         |
| Existing Home                                                                                                                          | +                       |
| New Construction                                                                                                                       | 2 Pictures              |
|                                                                                                                                        | attaclacel              |
|                                                                                                                                        |                         |
|                                                                                                                                        | andered                 |