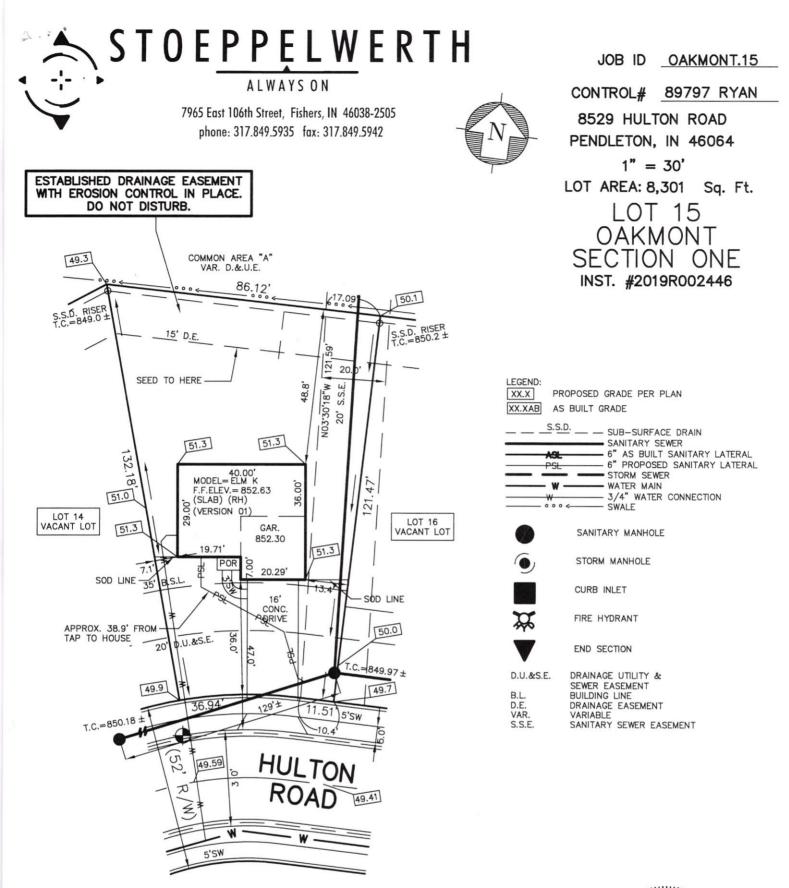

#7023

-

· · · ·

NOTE: THIS DRAWING IS NOT INTENDED TO BE REPRESENTED AS A RETRACEMENT OR ORIGINAL BOUNDARY SURVEY, A ROUTE SURVEY OR A SURVEYOR LOCATION REPORT.

| 10" MINIMUM BETWEEN STRUCTURE                                                                                 |                                                                                       |                                                      |  |
|---------------------------------------------------------------------------------------------------------------|---------------------------------------------------------------------------------------|------------------------------------------------------|--|
| SOD:<br>SEEDING:<br>CONC. DRIVEWAY:<br>PRIVATE WALK:<br>PUBLIC WALK:<br>APRON:<br>HOUSE WDTH:<br>HOUSE DEPTH: | 188 ± S<br>3,571 ± S<br>597 ± S<br>36 ± S<br>157 ± S<br>175 ± S<br>40.00 F<br>36.00 F | q. Ft.<br>q. Ft.<br>q. Ft.<br>q. Ft.<br>q. Ft.<br>t. |  |
|                                                                                                               |                                                                                       |                                                      |  |

30' MINIMUM FRONT YAR

BENCHMARK TOP OF CURB = 849.59

ALL UNDERGROUND SEWERS AND UTILITIES SHOWN ARE PLOTTED BY SCALE FROM DESIGN PLANS FURNISHED BY ENGINEER THE ACTUAL FIELD LOCATION MAY VARY.

RYAN HOMES FIELD NVHOMES HEARTLAND HOMES NVR BUILDING PRODUCTS FIELD ACCOUNT Bank of America, N.A. 64-1278 300442 Atlanta, Dekalb County, Georgia SECURITY FEATURES INCLUDED DETAILS ON BACK \*\*\*3,370.00 DATE VENDOR # CHECK # PAY 300442 12/05/19 70075 EXACTLY: THREE THOUSAND THREE HUNDRED SEVENTY DOLLARS AND 00 CENTS PAY TO THE ORDER OF: **VOID AFTER 90 DAYS** NVR, INC. CHECK NOT VALID OVER \$50,000.00 FALL CREEK REGIONAL WASTE GNATUR