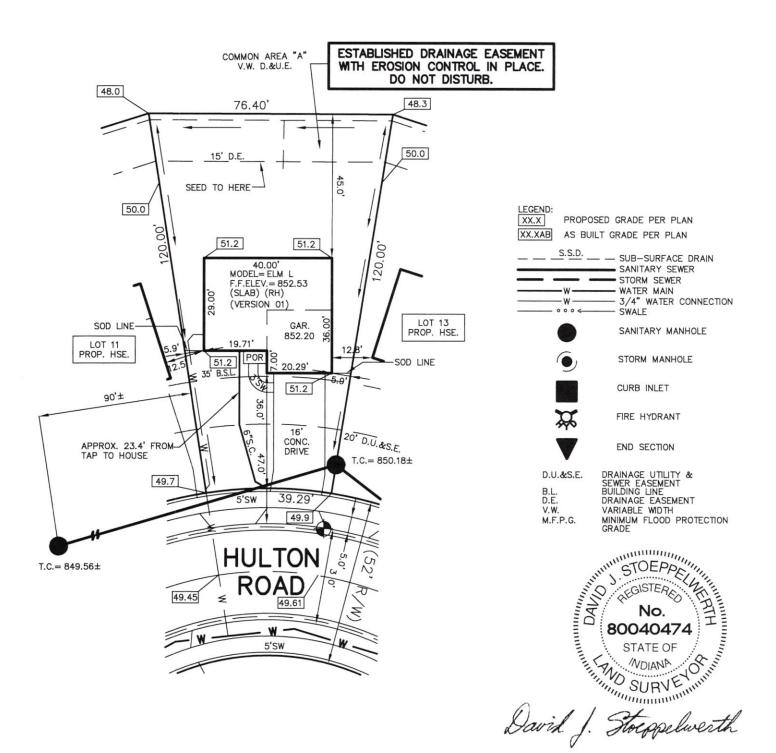

## STOEPPELWERTH

ALWAYSOI

7965 East 106th Street, Fishers, IN 46038-2505 phone: 317.849.5935 fax: 317.849.5942

JOB ID OAKMONT.12

CONTROL# 88876 RYAN

8523 HULTON ROAD PENDLETON, IN 46064

1" = 30'

LOT AREA: 6,808 Sq. Ft.

LOT 12 OAKMONT SECTION ONE

INST. #2019R002446

M.F.P.G.=847.0

30' MINIMUM FRONT YARD 15' MINIMUM REAR YARD 5' MINIMUM SIDE YARD 10' MINIMUM BETWEEN STRUCTURE

SOD:  $143 \pm \text{ Sq. Yd.}$ SEEDING:  $2,569 \pm \text{ Sq. Ft.}$ CONC. DRIVEWAY:  $600 \pm \text{ Sq. Ft.}$ PRIVATE WALK:  $36 \pm \text{ Sq. Ft.}$ PUBLIC WALK:  $111 \pm \text{ Sq. Ft.}$ APRON:  $176 \pm \text{ Sq. Ft.}$ HOUSE WDTH: 40.00 Ft.HOUSE DEPTH: 36.00 Ft.

BENCHMARK

TOP OF CURB = 849.61

ALL UNDERGROUND SEWERS AND UTILITIES SHOWN ARE PLOTTED BY SCALE FROM DESIGN PLANS FURNISHED BY ENGINEER THE ACTUAL FIELD LOCATION MAY VARY.

NOTE: THIS DRAWING IS NOT INTENDED TO BE REPRESENTED AS A RETRACEMENT OR ORIGINAL BOUNDARY SURVEY, A ROUTE SURVEY OR A SURVEYOR LOCATION REPORT.

STOEPPELWERTH

7965 East 106th Street, Fishers, IN 46038-2505 phone: 317.849.5935 fax: 317.849.5942

JOB ID OAKMONT.12

CONTROL# 88876 RYAN

8523 HULTON ROAD PENDLETON, IN 46064

1" = 30'

LOT AREA: 6,808 Sq. Ft.

LOT 12 OAKMONT SECTION ONE INST. #2019R002446

POND N.P. ELEV.=841.00 100 YEAR ELEV.=844.47

COMMON AREA "A" V.W. D.&U.E.

LEGEND:

- SILT FENCE - UNDISTURBED AREA -UA

I HEREBY CERTIFY THAT THE DRAINAGE WAYS, PAD ELEVATIONS, AND EROSION AND SEDIMENT CONTROL MEASURES ARE CONSISTENT WITH THE OVERALL DEVELOPMENT PLANS.

THIS LOT LIES IN ZONE: X

NOTE: THIS DRAWING IS NOT INTENDED TO BE REPRESENTED AS A RETRACEMENT OR ORIGINAL BOUNDARY SURVEY, A ROUTE SURVEY OR A SURVEYOR LOCATION REPORT.

STONE CONSTRUCTION ENTRANCE

SOIL STOCKPILE