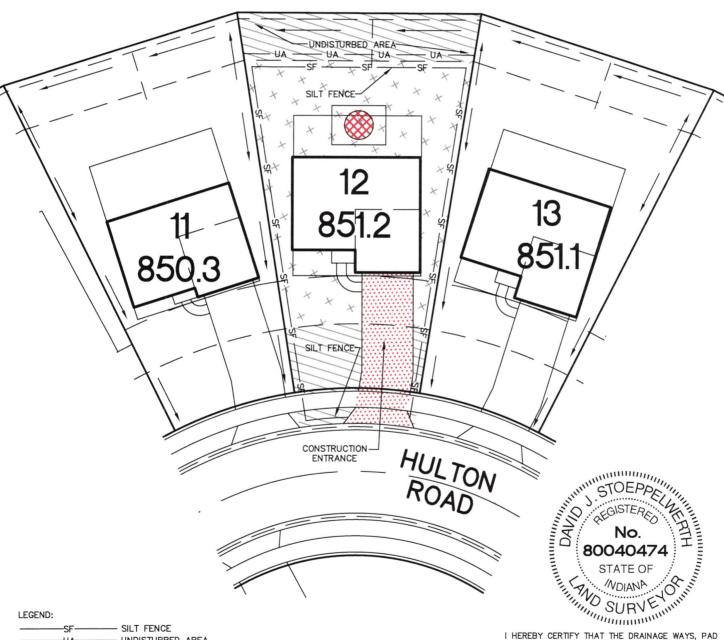

LOT 12 OAKMONT SECTION ONE INST. #2019R002446

POND N.P. ELEV.=841.00 100 YEAR ELEV.=844.47

COMMON AREA "A" V.W. D.&U.E.

LEGEND:

- SILT FENCE - UNDISTURBED AREA -UA

I HEREBY CERTIFY THAT THE DRAINAGE WAYS, PAD ELEVATIONS, AND EROSION AND SEDIMENT CONTROL MEASURES ARE CONSISTENT WITH THE OVERALL DEVELOPMENT PLANS.

DENOTES TEMPORARY SEEDING & MULCHING

DENOTES PERMANENT SEEDING & MULCHING AREAS

DENOTES SEEDING W/FIBER BLANKET

RYAN HOMES 8425 WOODFIELD CROSSING BOULEVARD INDIANAPOLIS, IN 46240, SUITE 310W

COMMUNITY PANEL: # 18095C0305 E DATE: JUNE 9, 2014

THIS LOT LIES IN ZONE: X

NOTE: THIS DRAWING IS NOT INTENDED TO BE REPRESENTED AS A RETRACEMENT OR ORIGINAL BOUNDARY SURVEY, A ROUTE SURVEY OR A SURVEYOR LOCATION REPORT.

STONE CONSTRUCTION ENTRANCE

SOIL STOCKPILE