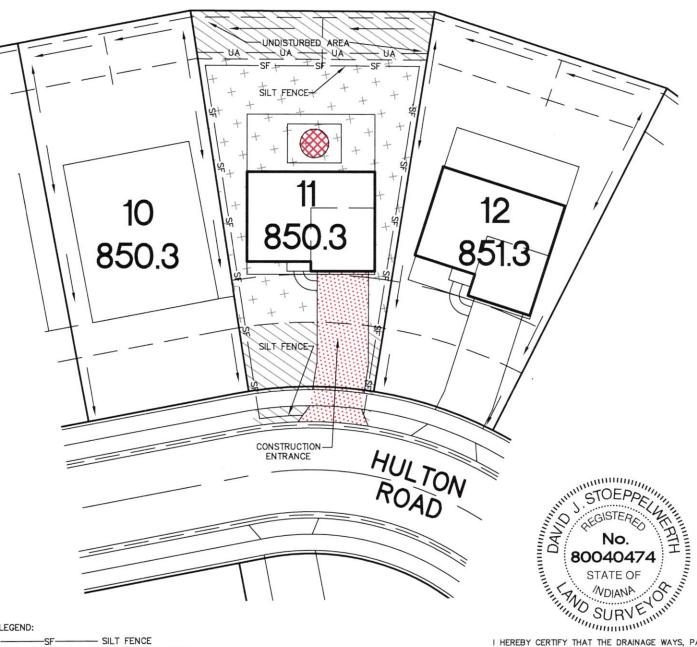

MOSE SOURCE SOUR

STOEPPELWERTH

7965 East 106th Street, Fishers, IN 46038-2505 phone: 317.849.5935 fax: 317.849.5942

JOB ID OAKMONT.11

CONTROL# 88875 RYAN

8521 HULTON ROAD PENDLETON, IN 46064

1" = 30'

LOT AREA: 6,813 Sq. Ft.

LOT 11 OAKMONT SECTION ONE INST. #2019R002446

M.F.P.G.=847.0

ESTABLISHED DRAINAGE EASEMENT COMMON AREA "A" V.W. D.&U.E. WITH EROSION CONTROL IN PLACE. DO NOT DISTURB. 48.0 76.42 15' D.E SEED TO HERE 50.0 50.0 50.0 120.00' 50.3 50.3 40.00 28.00'
MODEL= CEDAR H
SF.F.ELEV.= 851.6:
S(SLAB) (RH)
(VERSION 01) SOD LINE GAR. 851.30 9 LOT 12 PROP. HSE. LOT 10 VACANT LOT 5.6 5.6' 35' B.S.L 50.3 SOD LINE 36.0 CONC. APPROX. 21.0' FROM-TAP TO HOUSE &S.E. 20' D 50.3 49.7 49.6 5'SW T.C.= 849.56±  $T.C. = 850.18 \pm$ HULTON ROAD 2 49.45 49.26 W 5'SW

COMMON AREA "A" V.W. D.&U.E.

LEGEND:

SILT FENCE UNDISTURBED AREA -UA

DENOTES TEMPORARY SEEDING & MULCHING

DENOTES PERMANENT SEEDING & MULCHING AREAS

DENOTES SEEDING W/FIBER BLANKET

STONE CONSTRUCTION ENTRANCE

SOIL STOCKPILE

THIS LOT LIES IN ZONE: X COMMUNITY PANEL: # 18095C0305 E DATE: JUNE 9, 2014

RYAN HOMES 8425 WOODFIELD CROSSING BOULEVARD INDIANAPOLIS, IN 46240, SUITE 310W

I HEREBY CERTIFY THAT THE DRAINAGE WAYS, PAD ELEVATIONS, AND EROSION AND SEDIMENT CONTROL MEASURES ARE CONSISTENT WITH THE OVERALL DEVELOPMENT PLANS.