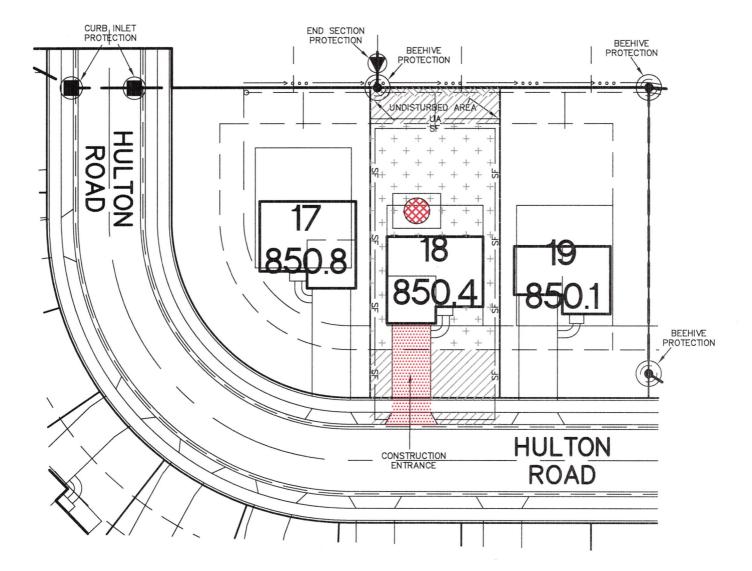

#7110

| STOEPPELWERTH                                                                                                                                                                                                                                                                                                                                                                                                                                                                                                                                                                                                                                                                                                                                                                                                                                                                                                                                                                                                                                                                                                                                                                                                                                                                                                                                                                                                                                                                                                                                                                                                                                                                                                                                                                                                                                                                                                                                                                                                                                                                                                                                            | JOB ID OAKMONT.18                                                                                                                                                                                                                                                                                                                                                                                                                                                                                                                                                                                                                                                                                                                                                                                                                                                                                                                                                                                                                                                                                                                                                                                                                                                                                                                                                                                                                                                                                                                                                                                                                                                                                                                                                                                                                                                                                                                                                                                                                                                                                                                                                                                                                                                                                                                                                                                                                                                 |
|----------------------------------------------------------------------------------------------------------------------------------------------------------------------------------------------------------------------------------------------------------------------------------------------------------------------------------------------------------------------------------------------------------------------------------------------------------------------------------------------------------------------------------------------------------------------------------------------------------------------------------------------------------------------------------------------------------------------------------------------------------------------------------------------------------------------------------------------------------------------------------------------------------------------------------------------------------------------------------------------------------------------------------------------------------------------------------------------------------------------------------------------------------------------------------------------------------------------------------------------------------------------------------------------------------------------------------------------------------------------------------------------------------------------------------------------------------------------------------------------------------------------------------------------------------------------------------------------------------------------------------------------------------------------------------------------------------------------------------------------------------------------------------------------------------------------------------------------------------------------------------------------------------------------------------------------------------------------------------------------------------------------------------------------------------------------------------------------------------------------------------------------------------|-------------------------------------------------------------------------------------------------------------------------------------------------------------------------------------------------------------------------------------------------------------------------------------------------------------------------------------------------------------------------------------------------------------------------------------------------------------------------------------------------------------------------------------------------------------------------------------------------------------------------------------------------------------------------------------------------------------------------------------------------------------------------------------------------------------------------------------------------------------------------------------------------------------------------------------------------------------------------------------------------------------------------------------------------------------------------------------------------------------------------------------------------------------------------------------------------------------------------------------------------------------------------------------------------------------------------------------------------------------------------------------------------------------------------------------------------------------------------------------------------------------------------------------------------------------------------------------------------------------------------------------------------------------------------------------------------------------------------------------------------------------------------------------------------------------------------------------------------------------------------------------------------------------------------------------------------------------------------------------------------------------------------------------------------------------------------------------------------------------------------------------------------------------------------------------------------------------------------------------------------------------------------------------------------------------------------------------------------------------------------------------------------------------------------------------------------------------------|
| ALWAYSON                                                                                                                                                                                                                                                                                                                                                                                                                                                                                                                                                                                                                                                                                                                                                                                                                                                                                                                                                                                                                                                                                                                                                                                                                                                                                                                                                                                                                                                                                                                                                                                                                                                                                                                                                                                                                                                                                                                                                                                                                                                                                                                                                 | CONTROL# 90868 RYAN                                                                                                                                                                                                                                                                                                                                                                                                                                                                                                                                                                                                                                                                                                                                                                                                                                                                                                                                                                                                                                                                                                                                                                                                                                                                                                                                                                                                                                                                                                                                                                                                                                                                                                                                                                                                                                                                                                                                                                                                                                                                                                                                                                                                                                                                                                                                                                                                                                               |
| 7965 East 106th Street, Fishers, IN 46038-2505                                                                                                                                                                                                                                                                                                                                                                                                                                                                                                                                                                                                                                                                                                                                                                                                                                                                                                                                                                                                                                                                                                                                                                                                                                                                                                                                                                                                                                                                                                                                                                                                                                                                                                                                                                                                                                                                                                                                                                                                                                                                                                           |                                                                                                                                                                                                                                                                                                                                                                                                                                                                                                                                                                                                                                                                                                                                                                                                                                                                                                                                                                                                                                                                                                                                                                                                                                                                                                                                                                                                                                                                                                                                                                                                                                                                                                                                                                                                                                                                                                                                                                                                                                                                                                                                                                                                                                                                                                                                                                                                                                                                   |
| Phone: 317.849.5935 fax: 317.849.5942                                                                                                                                                                                                                                                                                                                                                                                                                                                                                                                                                                                                                                                                                                                                                                                                                                                                                                                                                                                                                                                                                                                                                                                                                                                                                                                                                                                                                                                                                                                                                                                                                                                                                                                                                                                                                                                                                                                                                                                                                                                                                                                    | B520 HULTON ROAD<br>PENDLETON, IN 46064<br>1" = 30'<br>LOT AREA: 6,966 Sq. Ft.<br>LOT 18<br>OAKMONT<br>SECTION ONE<br>INST. #2019R002446<br>INST. #2019R00246<br>INST. #2019R0026<br>INST. #2019R0026<br>INST. #2019R0026<br>INST. #2019R0026<br>INST. #2019R0000<br>INST. #2019R0000<br>INST. #2019R0000<br>INST. #2019R00000<br>INST. #2019R0000000000000000000000000000 |
| SOD LINE<br>851.40<br>20.29' POR<br>10<br>10<br>10<br>10<br>10<br>10<br>10<br>10<br>10<br>10                                                                                                                                                                                                                                                                                                                                                                                                                                                                                                                                                                                                                                                                                                                                                                                                                                                                                                                                                                                                                                                                                                                                                                                                                                                                                                                                                                                                                                                                                                                                                                                                                                                                                                                                                                                                                                                                                                                                                                                                                                                             | FIRE HYDRANT<br>FIRE HYDRANT<br>END SECTION<br>FOR EMERGENCY FLOOD ROUTE<br>D.&U.E. DRAINAGE & UTILITY<br>EASEMENT<br>B.S.L. BUILDING SETBACK LINE<br>D.E. DRAINAGE EASEMENT                                                                                                                                                                                                                                                                                                                                                                                                                                                                                                                                                                                                                                                                                                                                                                                                                                                                                                                                                                                                                                                                                                                                                                                                                                                                                                                                                                                                                                                                                                                                                                                                                                                                                                                                                                                                                                                                                                                                                                                                                                                                                                                                                                                                                                                                                      |
| 30° MINIMUM FRONT YARD<br>18° MINIMUM REAR YARD<br>3° MINIMUM SIDE YARD<br>10° MINIMUM BETWEEN STRUCTURE                                                                                                                                                                                                                                                                                                                                                                                                                                                                                                                                                                                                                                                                                                                                                                                                                                                                                                                                                                                                                                                                                                                                                                                                                                                                                                                                                                                                                                                                                                                                                                                                                                                                                                                                                                                                                                                                                                                                                                                                                                                 | David J. Stocppelwesth<br>BOUNDARY SURVEY OF A<br>SURVEY OF A                                                                                                                                                                                                                                                                                                                                                                                                                                                                                                                                                                                                                                                                                                                                                                                                                                                                                                                                                                                                                                                                                                                                                                                                                                                                                                                                                                                                                                                                                                                                                                                                                                                                                                                                                                                                                                                                                                                                                                                                                                            |
| SOD: $168 \pm$ Sq. Yd.<br>SEEDING: $2,993 \pm$ Sq. Ft.<br>CONC. DRIVEWAY: $512 \pm$ Sq. Ft.<br>PRIVATE WALK: $37 \pm$ Sq. Ft.<br>PUBLIC WALK: $190 \pm$ Sq. Ft.<br>APRON: $175 \pm$ Sq. Ft.<br>HOUSE WIDTH: $40.00$ Ft.<br>HOUSE DEPTH: $36.00$ Ft.<br>36.00 | 03/02/20 JLJ<br>Call before you dig.                                                                                                                                                                                                                                                                                                                                                                                                                                                                                                                                                                                                                                                                                                                                                                                                                                                                                                                                                                                                                                                                                                                                                                                                                                                                                                                                                                                                                                                                                                                                                                                                                                                                                                                                                                                                                                                                                                                                                                                                                                                                                                                                                                                                                                                                                                                                                                                                                              |

7965 East 106th Street, Fishers, IN 46038-2505 phone: 317.849.5935 fax: 317.849.5942

JOB ID OAKMONT.18

CONTROL# <u>90868 RYAN</u> 8520 HULTON ROAD PENDLETON, IN 46064 1" = 40' LOT AREA: 6,966 Sq. Ft.

I HEREBY CERTIFY THAT THE DRAINAGE WAYS, PAD ELEVATIONS, AND EROSION AND SEDIMENT CONTROL MEASURES ARE CONSISTENT WITH THE OVERALL DEVELOPMENT PLANS.

David J. Stoeppelwerth

NOTE: THIS DRAWING IS NOT INTENDED TO BE REPRESENTED AS A RETRACEMENT OR ORIGINAL BOUNDARY SURVEY, A ROUTE SURVEY OR A SURVEYOR LOCATION REPORT.

SF ------ SILT FENCE UA UNDISTURBED AREA DENOTES TEMPORARY SEEDING & MULCHING DENOTES PERMANENT SEEDING & MULCHING AREAS

LEGEND:

DENOTES SEEDING W/FIBER BLANKET

STONE CONSTRUCTION ENTRANCE

SOIL STOCKPILE

THIS LOT LIES IN ZONE: X COMMUNITY PANEL: # 18095C0305 E DATE: JUNE 9, 2014

RYAN HOMES 8425 WOODFIELD CROSSING BOULEVARD INDIANAPOLIS, IN 46240, SUITE 310W