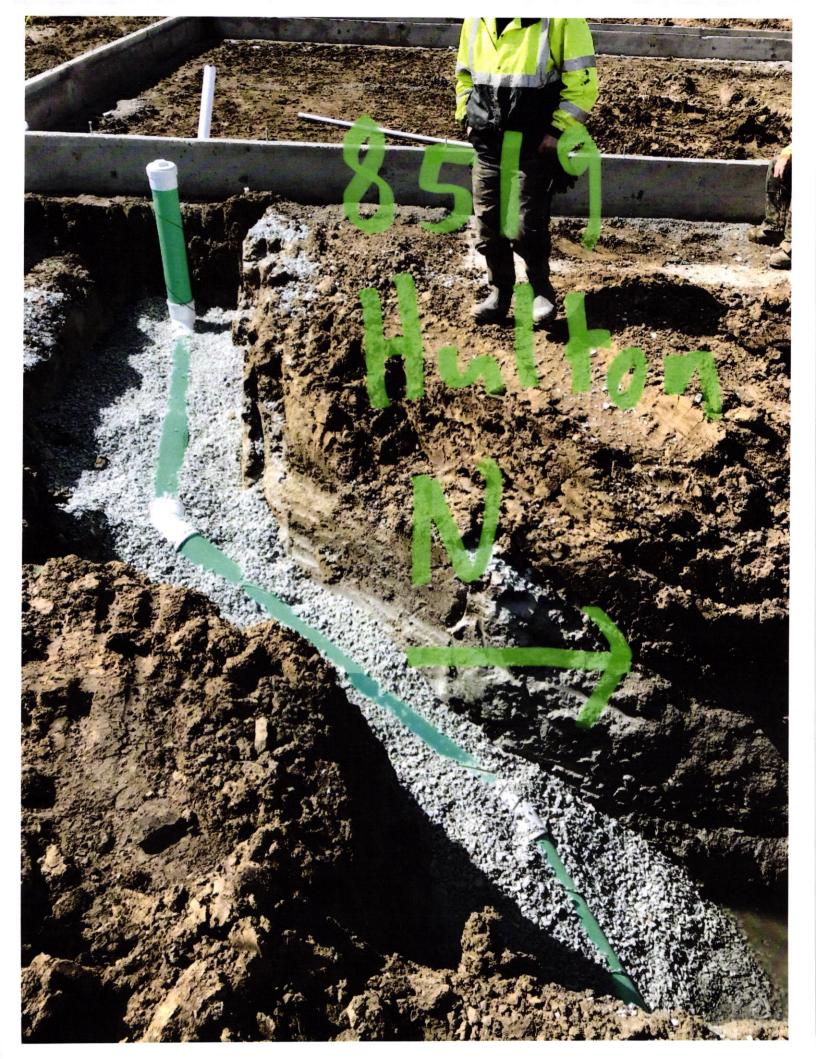

BENCHMARK TOP OF CURB=849.26

ALL UNDERGROUND SEWERS AND UTILITIES SHOWN ARE PLOTTED BY SCALE FROM DESIGN PLANS FURNISHED BY ENGINEER THE ACTUAL FIELD LOCATION MAY VARY.

8519 HULTON ROAD PENDLETON, IN 46064

NOTE: THIS DRAWING IS NOT INTENDED TO BE REPRESENTED AS A RETRACEMENT OR ORIGINAL BOUNDARY SURVEY, A ROUTE SURVEY OR A SURVEYOR LOCATION REPORT.

Ochronit 8519 Hulton RD wills exacuting Caknent 3-13-20 SM