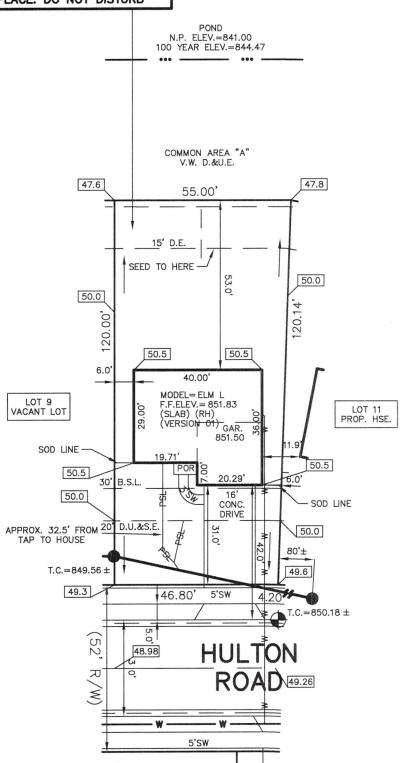

CONTRACTOR SHALL CUT 13.5' OFF OF LATERAL AND BEGIN FROM THAT POINT AND CONNECT TO HOUSE FOLLOWING PLOT PLAN.

30' MINIMUM FRONT YARD 15' MINIMUM REAR YARD 5' MINIMUM SIDE YARD

157 ± Sq. Yd. 2,460 ± Sq. Ft. SOD: SEEDING: 512 ± Sq. Ft. CONC. DRIVEWAY: PRIVATE WALK:
PUBLIC WALK:
APRON:
HOUSE WIDTH:
HOUSE DEPTH: 37 ± Sq. Ft. 174 ± Sq. Ft. 175 ± Sq. Ft. Sq. Ft. 40.00 36.00

BENCHMARK TOP OF CURB=849.26

ALL UNDERGROUND SEWERS AND UTILITIES SHOWN ARE PLOTTED BY SCALE FROM DESIGN PLANS FURNISHED BY ENGINEER THE ACTUAL FIELD LOCATION MAY VARY.

8519 HULTON ROAD PENDLETON, IN 46064

1" = 30'

LOT AREA: 6,360 Sq. Ft.

LOT 10 OAKMONT SECTION ONE

INST. #2019R002446

## M.F.P.G.=847.0

LEGEND: XX.X PROPOSED GRADE PER PLAN AS BUILT GRADE XX.XAB

S.S.D. - SUB-SURFACE DRAIN SUB-SURFACE DRAIN

SANITARY SEWER

6" AS BUILT SANITARY LATERAL

6" PROPOSED SANITARY LATERAL

STORM SEWER AGI WATER MAIN 3/4" WATER CONNECTION SWALE W

> SANITARY MANHOLE STORM MANHOLE

CURB INLET FIRE HYDRANT

END SECTION

DRAINAGE UTILITY &
SEWER EASEMENT
BUILDING SETBACK LINE
DRAINAGE & UTILITY EASEMENT
DRAINAGE EASEMENT
VARIABLE WIDTH
MINIMUM FLOOD PROTECTION D.U.&S.E. B.S.L. D.&U.E. D.E. V.W. M.F.P.G.

NOTE: THIS DRAWING IS NOT INTENDED TO BE REPRESENTED AS A RETRACEMENT OR ORIGINAL BOUNDARY SURVEY, A ROUTE SURVEY OR A SURVEYOR LOCATION REPORT.

Ochronit 8519 Hulton RD wills exacuting Caknent 3-13-20 SM