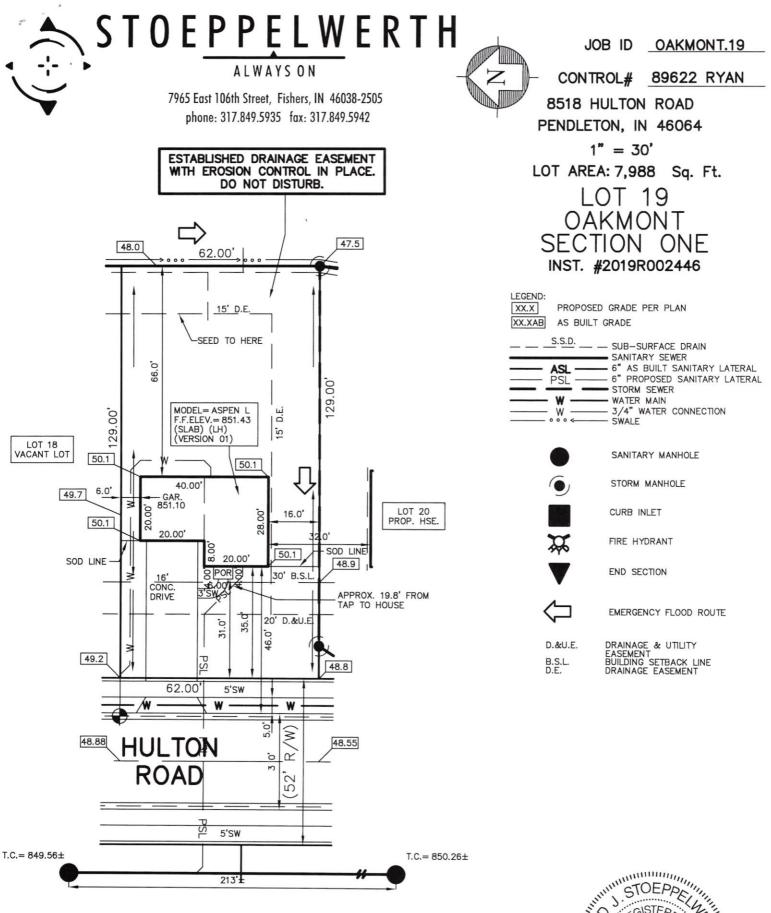

#7013

NOTATI CLOSE CONTRACTOR

NOTE: THIS DRAWING IS NOT INTENDED TO BE REPRESENTED AS A RETRACEMENT OR ORIGINAL BOUNDARY SURVEY, A ROUTE SURVEY OR A SURVEYOR LOCATION REPORT.

| 30' MINIMUM FRONT YARD<br>15' MINIMUM REAR YARD<br>5' MINIMUM SIDE YARD<br>10' MINIMUM BETWEEN STRUCTURE |               |    |  |
|----------------------------------------------------------------------------------------------------------|---------------|----|--|
| SOD:                                                                                                     | 211± Sq. Y    | d. |  |
| SEEDING:                                                                                                 | 3,730 ± Sq. F | t. |  |
| CONC. DRIVEWAY:                                                                                          | 704 ± Sq. F   |    |  |
| PRIVATE WALK:                                                                                            | 32 ± Sq. F    |    |  |
| PUBLIC WALK:                                                                                             | 230 ± Sq. F   |    |  |
| APRON:                                                                                                   | 175 ± Sq. F   | t. |  |
| HOUSE WIDTH:                                                                                             | 40.00 Ft.     |    |  |
| HOUSE DEPTH:                                                                                             | 28.00 Ft.     |    |  |

BENCHMARK TOP OF CURB = 848.88

ALL UNDERGROUND SEWERS AND UTILITIES SHOWN ARE PLOTTED BY SCALE FROM DESIGN PLANS FURNISHED BY ENGINEER THE ACTUAL FIELD LOCATION MAY VARY.

lec # 011061

a text and a second