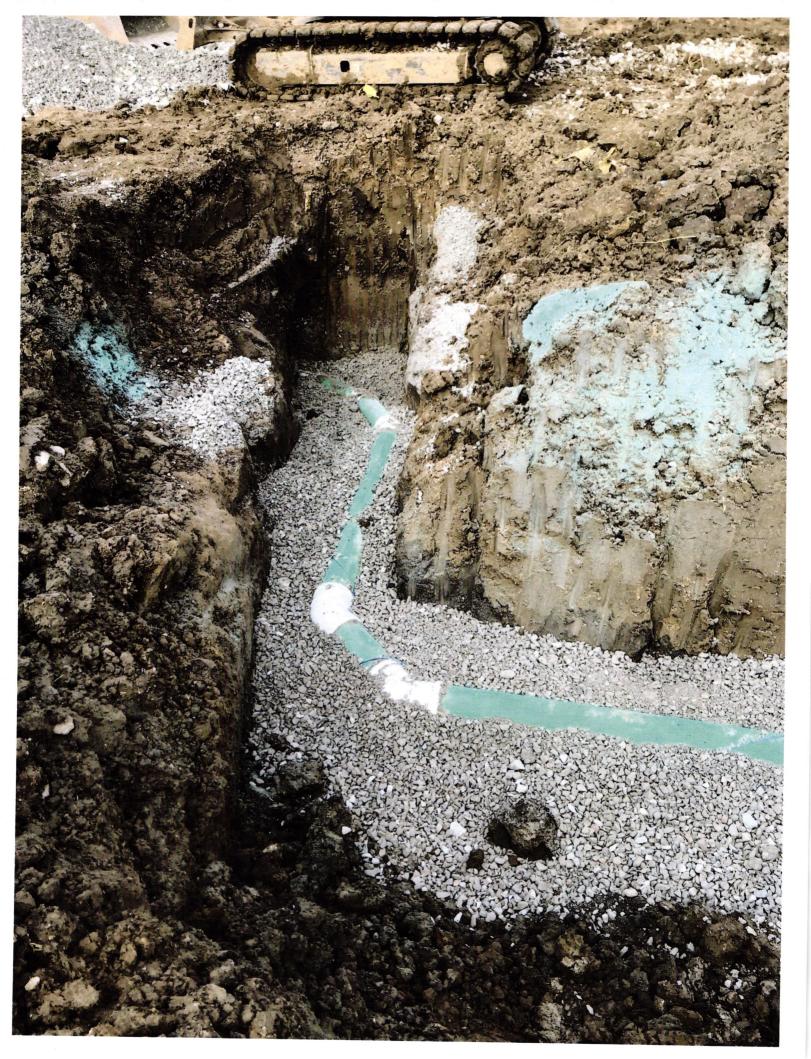

| 32 ± Sq. F    |    |  |
| PUBLIC WALK:                                                                                             | 230 ± Sq. F   |    |  |
| APRON:                                                                                                   | 175 ± Sq. F   | t. |  |
| HOUSE WIDTH:                                                                                             | 40.00 Ft.     |    |  |
| HOUSE DEPTH:                                                                                             | 28.00 Ft.     |    |  |

BENCHMARK TOP OF CURB = 848.88

ALL UNDERGROUND SEWERS AND UTILITIES SHOWN ARE PLOTTED BY SCALE FROM DESIGN PLANS FURNISHED BY ENGINEER THE ACTUAL FIELD LOCATION MAY VARY.









lec # 011061

a text and a second