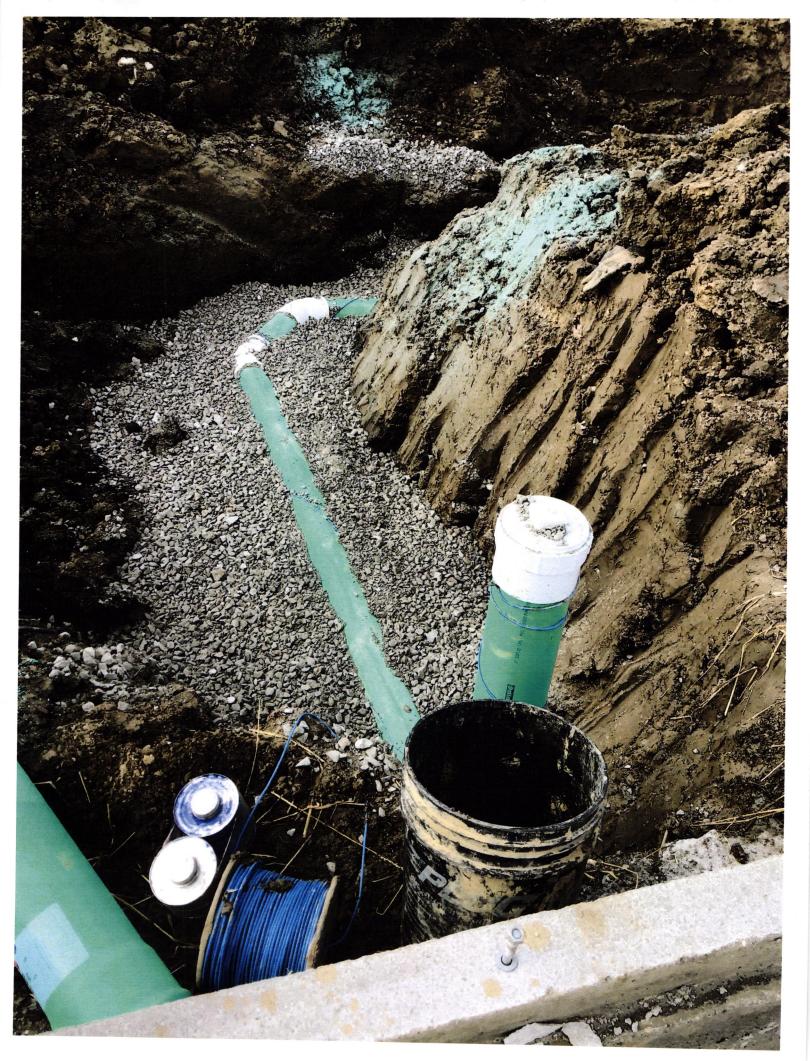

| 32 ± Sq. F    |    |  |
| PUBLIC WALK:                                                                                             | 230 ± Sq. F   |    |  |
| APRON:                                                                                                   | 175 ± Sq. F   | t. |  |
| HOUSE WIDTH:                                                                                             | 40.00 Ft.     |    |  |
| HOUSE DEPTH:                                                                                             | 28.00 Ft.     |    |  |

BENCHMARK TOP OF CURB = 848.88

ALL UNDERGROUND SEWERS AND UTILITIES SHOWN ARE PLOTTED BY SCALE FROM DESIGN PLANS FURNISHED BY ENGINEER THE ACTUAL FIELD LOCATION MAY VARY.









lec # 011061

a text and a second