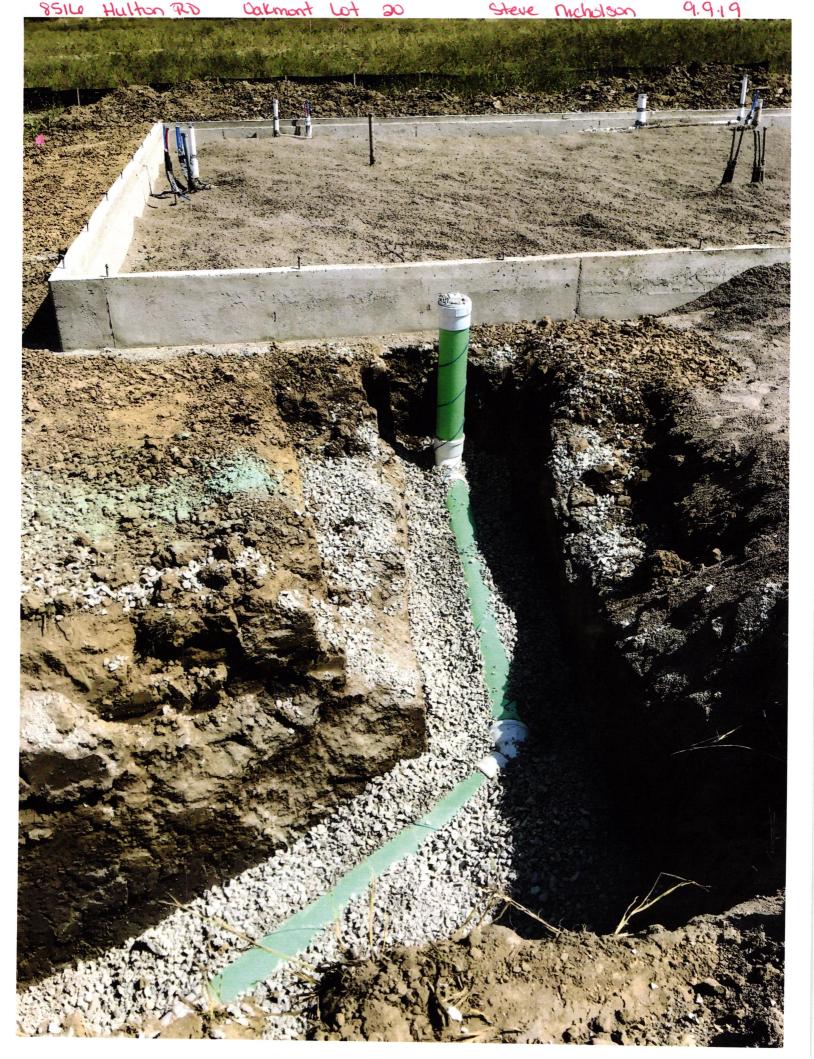

2 pictures attached

47.5

STOEPPELWERTH

7965 East 106th Street, Fishers, IN 46038-2505 phone: 317.849.5935 fax: 317.849.5942

62.80

15' D.E.

49.7

40.00 MODEL= 1918 K F.F.ELEV.= 851.03 (SLAB) (RH)

213'±

28.00

≥

JOB ID OAKMONT.20

CONTROL# 88479 RYAN

8516 HULTON ROAD PENDLETON, IN 46064

1" = 30'

LOT AREA: 7,688 Sq. Ft.

LOT 20 OAKMONT SECTION ONE

INST. #2019R002446

PROPOSED GRADE PER PLAN XX.XAB AS BUILT GRADE PER PLAN

- SUB-SURFACE DRAIN - SANITARY SEWER STORM SEWER WATER MAIN 3/4" WATER C SWALE WATER CONNECTION

SANITARY MANHOLE