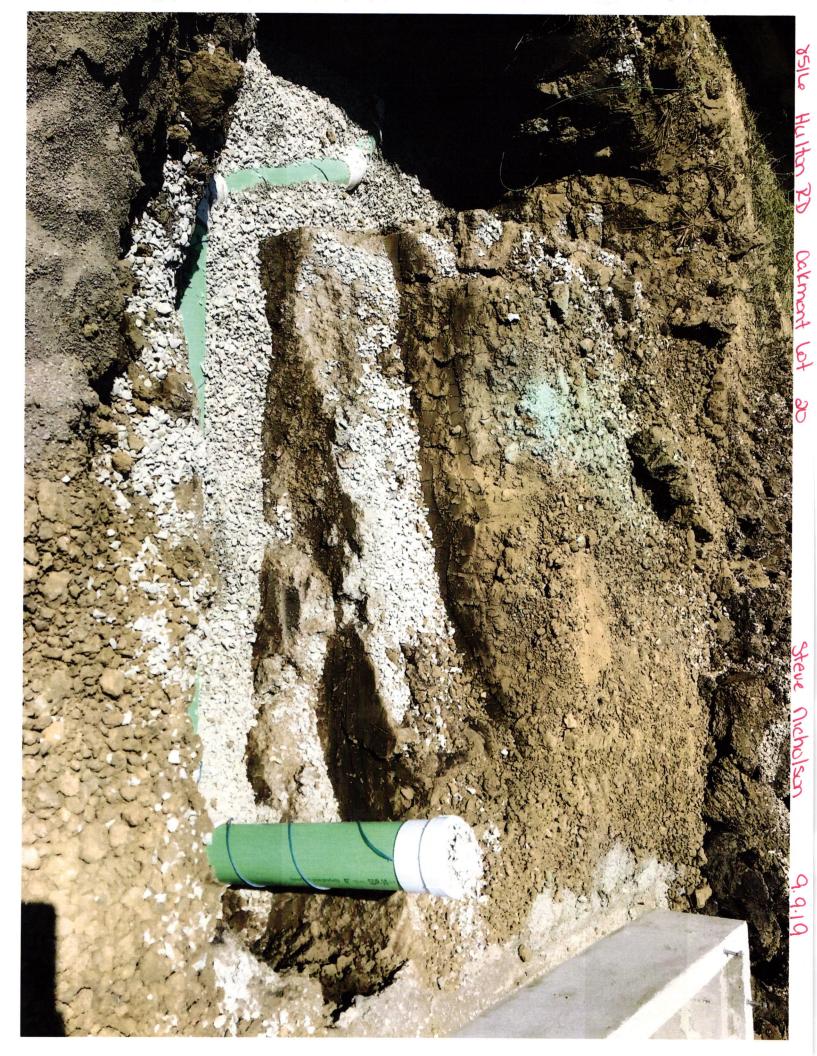

2 pictures attached

47.5

STOEPPELWERTH

7965 East 106th Street, Fishers, IN 46038-2505 phone: 317.849.5935 fax: 317.849.5942

62.80

15' D.E.

49.7

40.00 MODEL= 1918 K F.F.ELEV.= 851.03 (SLAB) (RH)

213'±

28.00

≥

JOB ID OAKMONT.20

CONTROL# 88479 RYAN

8516 HULTON ROAD PENDLETON, IN 46064

1" = 30'

LOT AREA: 7,688 Sq. Ft.

LOT 20 OAKMONT SECTION ONE

INST. #2019R002446

PROPOSED GRADE PER PLAN XX.XAB AS BUILT GRADE PER PLAN

- SUB-SURFACE DRAIN - SANITARY SEWER STORM SEWER WATER MAIN 3/4" WATER C SWALE WATER CONNECTION

SANITARY MANHOLE