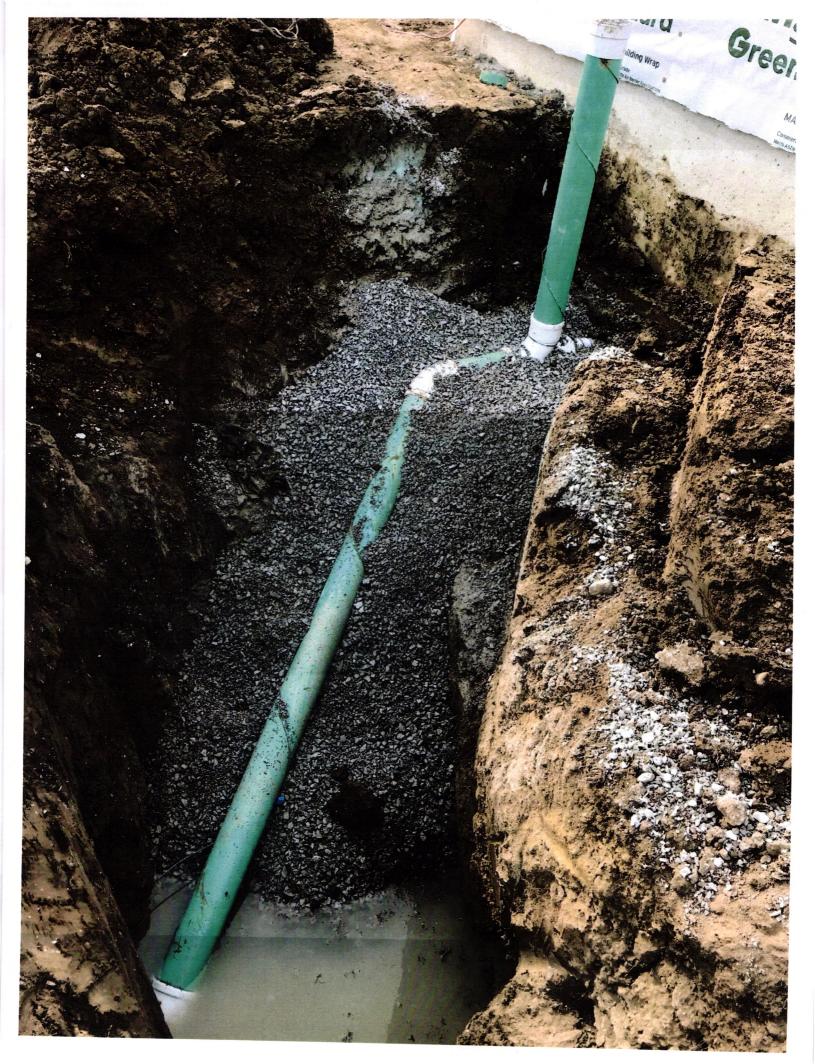

## LOT 8 OAKMONT SECTION ONE INST. #2019R002446

LEGEND:

XX.X PROPOSED GRADE PER PLAN

XX.XAB AS BUILT GRADE

S.S.D. SUB-SURFACE DRAIN
SANITARY SEWER
6" AS BUILT SANITARY LATERAL
PSL 6" PROPOSED SANITARY LATERAL
STORM SEWER
W 3/4" WATER CONNECTION
W WATER MAIN
SWALE