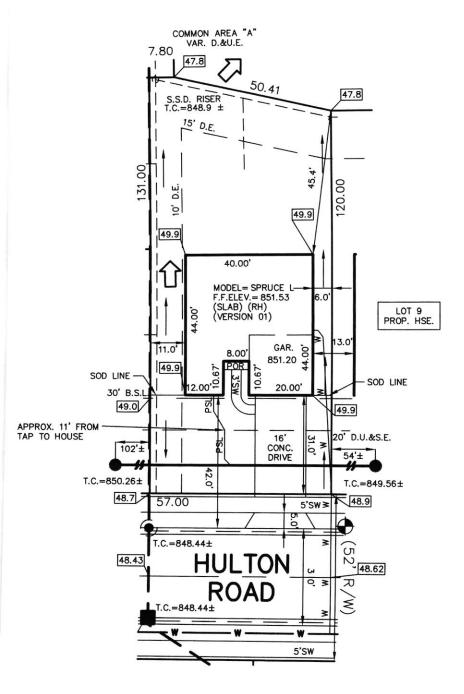

## STOEPPELWERTH

ALWAYS ON

7965 East 106th Street, Fishers, IN 46038-2505 phone: 317.849.5935 fax: 317.849.5942

JOB ID OAKMONT.8

CONTROL# 91988 RYAN

8515 HULTON ROAD PENDLETON, IN 46064

1" = 30'

LOT AREA: 7,196 Sq. Ft.

M.F.P.G.=847.0

## LOT 8 OAKMONT SECTION ONE INST. #2019R002446

LEGEND:

XX.X PROPOSED GRADE PER PLAN

XX.XAB AS BUILT GRADE

S.S.D. SUB-SURFACE DRAIN
SANITARY SEWER
6" AS BUILT SANITARY LATERAL
PSL 6" PROPOSED SANITARY LATERAL
STORM SEWER
W 3/4" WATER CONNECTION
W WATER MAIN
SWALE

STORM MANHOLE

SANITARY MANHOLE

CURB INLET

FIRE HYDRANT

END SECTION

D.U.&S.E. DRAINAGE UTILITY & SEWER EASEMENT BUILDING LINE D.E. DRAINAGE EASEMENT VAR. VARIABLE

No. 80040474
STATE OF

VOIANA

SURVE

NOTE: THIS DRAWING IS NOT INTENDED TO BE REPRESENTED AS A RETRACEMENT OR ORIGINAL BOUNDARY SURVEY, A ROUTE SURVEY OR A SURVEYOR LOCATION REPORT.

30" MINIMUM FRONT YARD 15" MINIMUM REAR YARD 5" MINIMUM SIDE YARD 10" MINIMUM BETWEEN STRUCTURE

SOD: SEEDING:  $2,789 \pm Sq$ . Yd.  $2,789 \pm Sq$ . Ft.  $496 \pm Sq$ . Ft.  $50 \pm Sq$ . Ft.  $205 \pm Sq$ . Ft.  $4000 \pm Sq$ .

BENCHMARK

TOP OF CURB = 848.62

ALL UNDERGROUND SEWERS AND UTILITIES SHOWN ARE PLOTTED BY SCALE FROM DESIGN PLANS FURNISHED BY ENGINEER THE ACTUAL FIELD LOCATION MAY VARY.