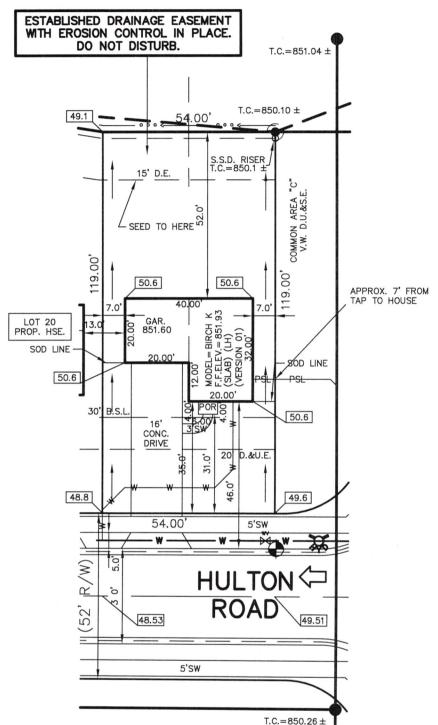

All control of the co

STOEPPELWERTH

ALWAYSON

7965 East 106th Street, Fishers, IN 46038-2505 phone: 317.849.5935 fax: 317.849.5942

JOB ID OAKMONT.21

CONTROL# 90182 RYAN

8514 HULTON ROAD
PENDLETON, IN 46064

1" = 30'

LOT AREA: 6,426 Sq. Ft.

LOT 21 OAKMONT SECTION ONE INST. #2019R002446

LEGEND:

XX.X PROPOSED GRADE PER PLAN

XX.XAB AS BUILT GRADE

SANITARY MANHOLE

STORM MANHOLE

CURB INLET

END SECTION

FIRE HYDRANT

₩ WATER VALVE

EMERGENCY FLOOD ROUTE

D.U.&S.E. DRAINAGE UTILITY & SEWER EASEMENT B.L. BUILDING LINE DE. DRAINAGE EASEMENT VARIABLE WIDTH

30' MINMAUM FRONT YARD 15' MINMAUM REAR YARD 5' MINMAUM SIDE YARD 10' MINMAUM BETWEEN STRUCTURE

SOD: 500: 500: 500: 500: 500: 500: 500: 500: 500: 500: 500: 500: 500: 500: 500: 500: 500: 500: 500: 500: 500: 500: 500: 500: 500: 500: 500: 500: 500: 500: 500: 500: 500: 500: 500: 500: 500: 500: 500: 500: 500: 500: 500: 500: 500: 500: 500: 500: 500: 500: 500: 500: 500: 500: 500: 500: 500: 500: 500: 500: 500: 500: 500: 500: 500: 500: 500: 500: 500: 500: 500: 500: 500: 500: 500: 500: 500: 500: 500: 500: 500: 500: 500: 500: 500: 500: 500: 500: 500: 500: 500: 500: 500: 500: 500: 500: 500: 500: 500: 500: 500: 500: 500: 500: 500: 500: 500: 500: 500: 500: 500: 500: 500: 500: 500: 500: 500: 500: 500: 500: 500: 500: 500: 500: 500: 500: 500: 500: 500: 500: 500: 500: 500: 500: 500: 500: 500: 500: 500: 500: 500: 500: 500: 500: 500: 500: 500: 500: 500: 500: 500: 500: 500: 500: 500: 500: 500: 500: 500: 500: 500: 500: 500: 500: 500: 500: 500: 500: 500: 500: 500: 500: 500: 500: 500: 500: 500: 500: 500: 500: 500: 500: 500: 500: 500: 500: 500: 500: 500: 500: 500: 500: 500: 500: 500: 500: 500: 500: 500: 500: 500: 500: 500: 500: 500: 500: 500: 500: 500: 500: 500: 500: 500: 500: 500: 500: 500: 500: 500: 500: 500: 500: 500: 500: 500: 500: 500: 500: 500: 500: 500: 500: 500: 500: 500: 500: 500: 500: 500: 500: 500: 500: 500: 500: 500: 500: 500: 500: 500: 500: 500: 500: 500: 500: 500: 500: 500: 500: 500: 500: 500: 500: 500: 500: 500: 500: 500: 500: 500: 500: 500: 500: 500: 500: 500: 500: 500: 500: 500: 500: 500: 500: 500: 500: 500: 500: 500: 500: 500: 500: 500: 50

BENCHMARK
TOP OF CURB=849.51

ALL UNDERGROUND SEWERS AND UTILITIES SHOWN ARE PLOTTED BY SCALE FROM DESIGN PLANS FURNISHED BY ENGINEER THE ACTUAL FIELD LOCATION MAY VARY.

NOTE: THIS DRAWING IS NOT INTENDED TO BE REPRESENTED AS A RETRACEMENT OR ORIGINAL BOUNDARY SURVEY, A ROUTE SURVEY OR A SURVEYOR LOCATION REPORT.