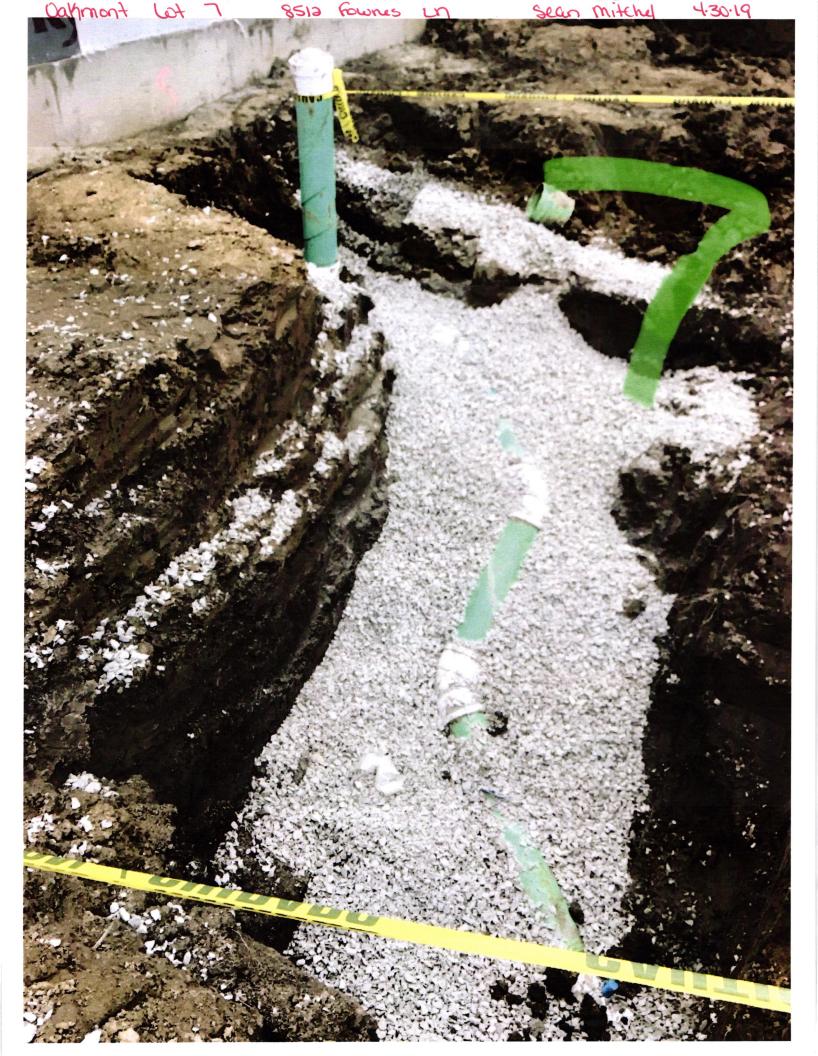

0

W

JOB ID OAKMONT.7

CONTROL# 86368 RYAN

8512 FOWNES LANE PENDLETON, IN 46064

1" = 30'LOT AREA: 8,428 Sq. Ft. M.F.P.G.=847.0

> LOT 7 OAKMONT SECTION ONE INST. #2019R002446

PROPOSED GRADE PER PLAN AS BUILT GRADE PER PLAN