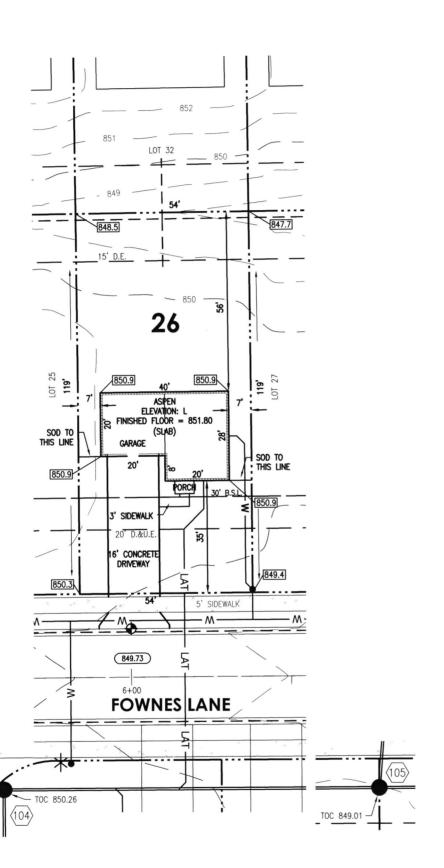

NA COLUM

INSTRUMENT: 8509 Fownes Lane ADDRESS: Pendleton, IN 46064 LOT AREA: 6,426 Sq. Ft. 70NING: <u>Residential</u> SIDE YARD: 5 Ft. FRONT YARD: (MIN.) 30 Ft (MIN.) REAR YARD: 15 Ft

## OAKMONT SECTION ONE **LOT 26**

JOB ID: IND-OM-0026 CONTROL #: 09/22/2020 DATE: REV DATE: REV DATE:

**LEGEND** 

|             | PROPERTY LINE                       |
|-------------|-------------------------------------|
|             | SETBACK LINE                        |
|             | EASEMENT                            |
|             | CENTERLINE                          |
| - 799       | INTERMEDIATE CONTOUR                |
| - 800 -     | INDEX CONTOUR                       |
| w           | WATER SERVICE                       |
| <b>I</b> •0 | FIRE HYDRANT                        |
| w           | WATER SERVICE LATERAL               |
|             | WATER METER                         |
|             | SANITARY SEWER                      |
| •           | SANITARY STRUCTURE                  |
| LAT         | SANITARY SEWER LATERAL              |
| s           | SANITARY SEWER LATERA               |
|             | SANITARY CLEANOUT                   |
|             | STORM SEWER                         |
|             | SUBSURFACE DRAIN                    |
| $\bigcirc$  | STORM STRUCTURE                     |
| D.U.&S.E.   | DRAINAGE, UTILITY, & SEWER EASEMENT |
| B.S.L.      | BUILDING SETBACK LINE               |
| C.O.        | CLEANOUT                            |
| S.S.D.      | SUBSURFACE DRAIN                    |
| T.O.C.      | TOP OF CASTING                      |
|             | DRAINAGE ARROW                      |
|             |                                     |

SOD: SEEDING: CONCRETE DRIVEWAY: PRIVATE WALK: PUBLIC WALK: APRON: HOUSE WIDTH: HOUSE DEPTH:

170± Sq. Yd. 3,360± Sq. Ft. 704± Sq. Ft. 32± Sq. Ft. 270± Sq. Ft. 98± Sq. Ft. 40± Ft. 28± Ft.