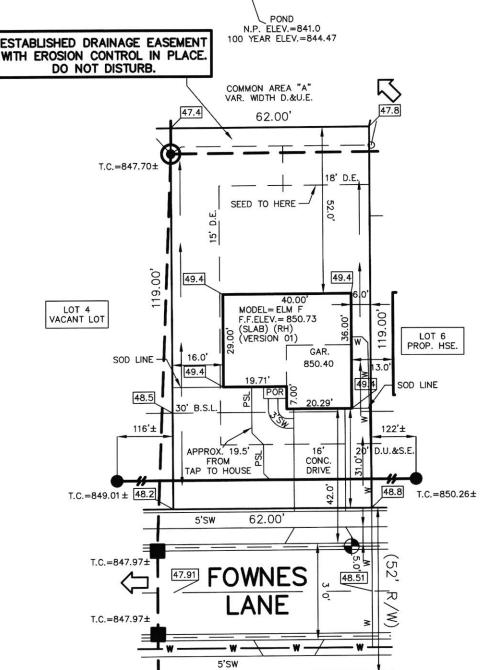

## STOEPPELWERTH

7965 East 106th Street, Fishers, IN 46038-2505 phone: 317.849.5935 fax: 317.849.5942

JOB ID OAKMONT.5

92576 RYAN CONTROL#

8508 FOWNES LANE PENDLETON, IN 46064

1" = 30'

LOT AREA: 7,378 Sq. Ft.

LOT 5 OAKMONT SECTION ONE

INST. #2019R002446

## M.L.A.G.=847.0

No.

BOO40474

STATE OF

NOINNAME

STATE OF

NOINNAME

STATE OF

SURVENIENT

S David J. Stoeppelwerth

NOTE: THIS DRAWING IS NOT INTENDED TO BE REPRESENTED AS A RETRACEMENT OR ORIGINAL BOUNDARY SURVEY, A ROUTE SURVEY OR A SURVEYOR LOCATION REPORT.

30' MINIMUM FRONT YARD 15' MINIMUM REAR YARD 5' MINIMUM SIDE YARD MINIMUM BETWEEN STRUCT

208 ± Sq. Yd. 2,788 ± Sq. Ft. SOD: SEEDING: CONC. DRIVEWAY: 512 ± Sq. Ft. PRIVATE WALK: PUBLIC WALK: 37 ± Sq. Ft. Sq. Ft. Sq. Ft. Ft. Ft. APRON: HOUSE WIDTH: HOUSE DEPTH: 175± 40.00 36.00

BENCHMARK TOP OF CURB=848.51

ALL UNDERGROUND SEWERS AND UTILITIES SHOWN ARE PLOTTED BY SCALE FROM DESIGN PLANS FURNISHED BY ENGINEER THE ACTUAL FIELD LOCATION MAY VARY.

Wills EXU.
Orlemont Lot #5 8/14/20 4508 Fours Ln. 187" >Q 33"