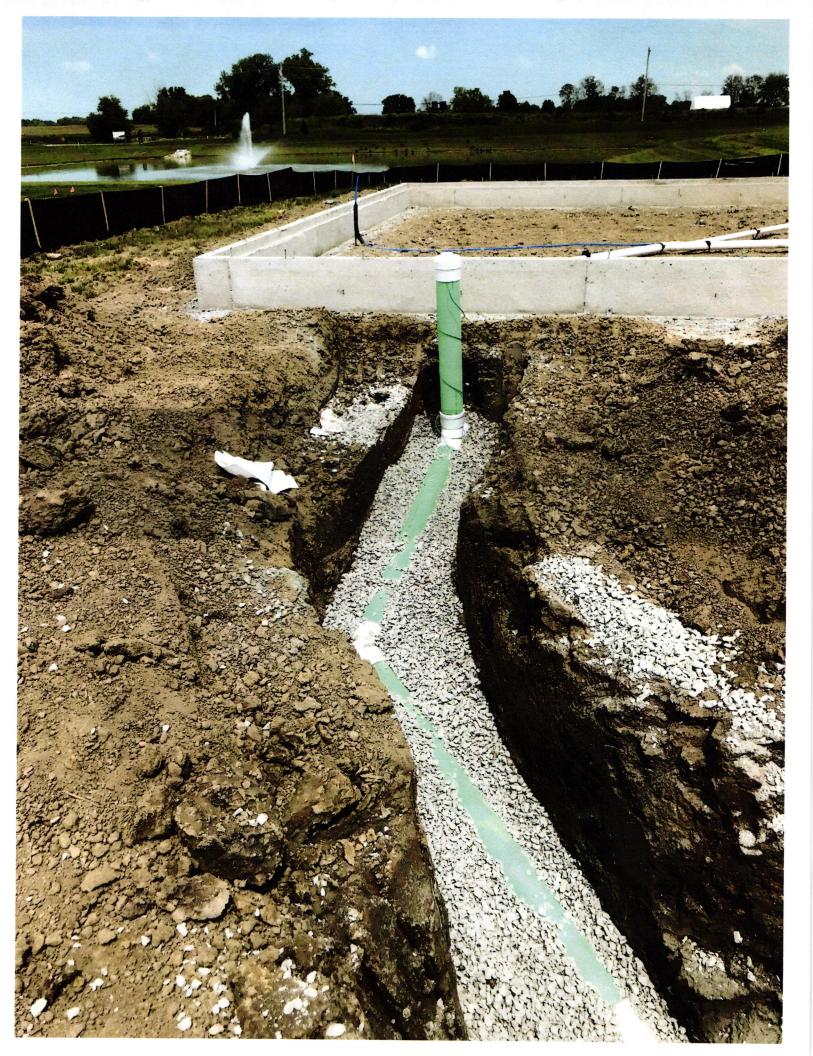

ALL UNDERGROUND SEWERS AND UTILITIES SHOWN ARE PLOTTED BY SCALE FROM DESIGN PLANS FURNISHED BY ENGINEER THE ACTUAL FIELD LOCATION MAY VARY.

Wills EXU.
Orlemont Lot #5 8/14/20 4508 Fours Ln. 187" >Q 33"