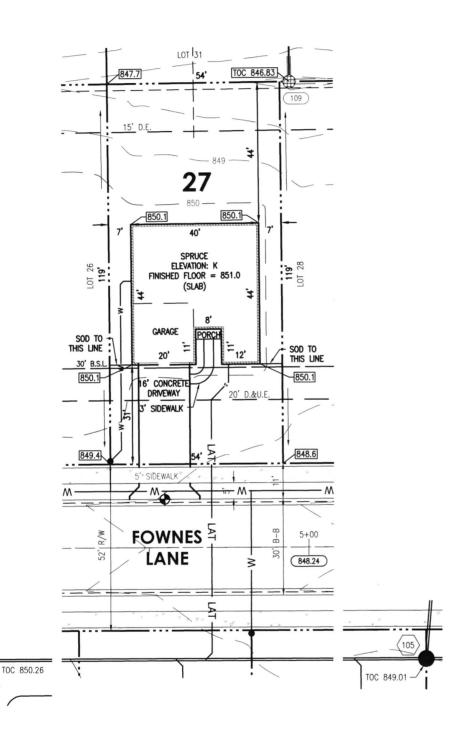

# SECTION ONE LOT 27

JOB ID: IND-OM-0027

CONTROL #: -\_\_\_\_\_

DATE: 10/06/2021

REV DATE: \_\_\_\_\_

REV DATE: \_\_\_\_\_

PROPERTY LINE