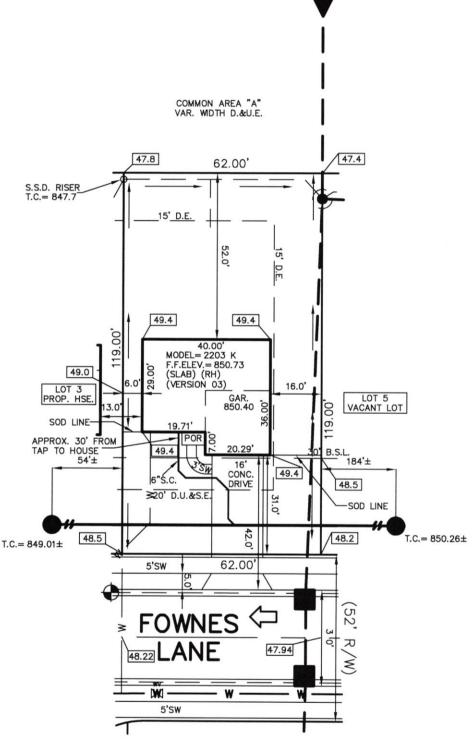

## STOEPPELWERTH

POND N.P. ELEV.=841.00 O YEAR ELEV.=844.47

100

7965 East 106th Street, Fishers, IN 46038-2505 phone: 317.849.5935 fax: 317.849.5942

JOB ID OAKMONT.4

CONTROL# 86366 RYAN

8506 FOWNES LANE PENDLETON, IN 46064

1" = 30'

LOT AREA: 7,378 Sq. Ft.

M.F.P.G.=847.0

LOT 4 OAKMONT SECTION ONE INST. #2019R002446

NOTE: THIS DRAWING IS NOT INTENDED TO BE REPRESENTED AS A RETRACEMENT OR ORIGINAL BOUNDARY SURVEY, A ROUTE SURVEY OR A SURVEYOR LOCATION REPORT.

SOD: SEEDING: CONC. DRIVEWAY: PRIVATE WALK:
PUBLIC WALK:
APRON:
HOUSE WIDTH: HOUSE DEPTH: 200 ± Sq. Yd. 3,044 ± Sq. Ft. 512 ± Sq. Ft. 36 ± Sq. Ft. 230 ± Sq. Ft. 175 ± Sq. Ft. 0.00 Ft. 40.00

36.00

BENCHMARK TOP OF CURB = 848.22