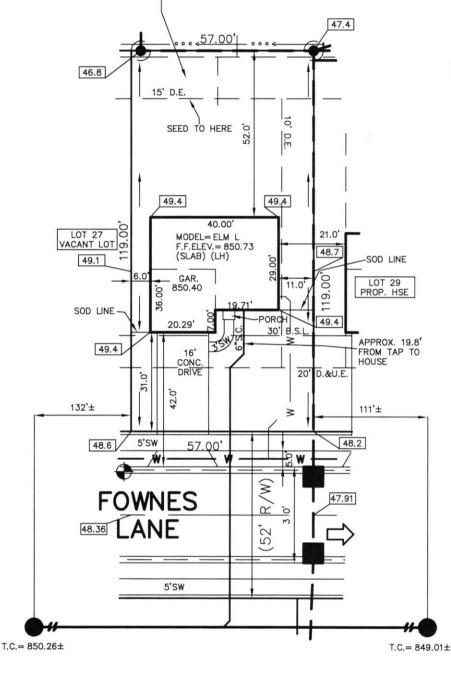

## STOEPPELWERTH

7965 East 106th Street, Fishers, IN 46038-2505 phone: 317.849.5935 fax: 317.849.5942

BLANKET SEEDING TO BE INSTALLED. DO NOT DISTURB.

JOB ID OAKMONT.28

CONTROL# 88543 RYAN

8505 FOWNES LANE PENDLETON, IN 46064

1" = 30'

LOT AREA: 6,783 Sq. Ft.

LOT 28 REPLATS OF 28,29 COMMON AREA SECTION ONE INST. #2019R010944

> DRAINAGE UTILITY & SEWER EASEMENT BUILDING SERVICE LINE DRAINAGE EASEMENT DRAINAGE & UTILITY EASEMENT B.S.L. D.E. D.&U.E.

PROPOSED GRADE PER PLAN AS BUILT GRADE PER PLAN - SUB-SURFACE DRAIN SANITARY SEWER
STORM SEWER
WATER MAIN
3/4" WATER CONNECTION
SWALE SANITARY MANHOLE STORM MANHOLE CURB INLET FIRE HYDRANT END SECTION EMERGENCY FLOOD ROUTE D.U.&S.F.

NO. BOO40474
STATE OF

AVDIANA

SURVE STOEPPE TO REGISTERED TO

David j NOTE: THIS DRAWING IS NOT INTENDED TO BE REPRESENTED AS A RETRACEMENT OR ORIGINAL BOUNDARY SURVEY, A ROUTE SURVEY OR A SURVEYOR LOCATION REPORT.

184 ± Sq. Yd. 2,644 ± Sq. Ft. SOD: SEEDING: CONC. DRIVEWAY: 512 ± Sq. Ft. PRIVATE WALK: PUBLIC WALK: 39 ± Sq. Ft. 205 ± Sq. Ft. APRON: HOUSE WIDTH: 175 ± Sq. Ft. 40.00 Ft. HOUSE DEPTH: 36,00 Ft.

BENCHMARK TOP OF CURB = 848.36