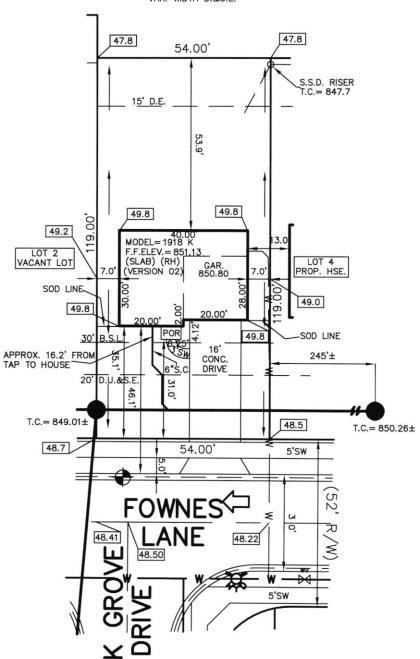

## STOEPPELWERTH

7965 East 106th Street, Fishers, IN 46038-2505 phone: 317.849.5935 fax: 317.849.5942

> POND N.P. ELEV.=841.00 0 YEAR ELEV.=844.47 100

> > COMMON AREA "A" VAR. WIDTH D.&U.E.

JOB ID <u>OAKMONT.3</u>

CONTROL# 86365 RYAN 8504 FOWNES LANE PENDLETON, IN 46064

1" = 30'

LOT AREA: 6,426 Sq. Ft.

M.F.P.G.=847.0

## LOT 3 OAKMONT SECTION ONE

INST. #(UNRECORDED)

THIS PLOT PLAN WAS PREPARED FROM AN UNRECORDED PLAT AND IS SUBJECT TO CHANGE.

PROPOSED GRADE PER PLAN XX.X XX.XAB AS BUILT GRADE PER PLAN

SANITARY SEWER STORM SEWER
WATER MAIN
3/4" WATER CONNECTION SWALE

SANITARY MANHOLE

STORM MANHOLE

CURB INLET FIRE HYDRANT

END SECTION

WATER VALVE EMERGENCY FLOOD ROUTE

D.U.&S.E. D.E. M.F.P.G.

DRAINAGE UTILITY & SEWER EASEMENT BUILDING SETBACK LINE VARIABLE DRAINAGE EASEMENT
MINIMUM FLOOD PROTECTION
GRADE

NO. 80040474
STATE OF

NOUNDIANA

SURVENIENT

SURVENIENT

SURVENIENT

NO. 1 STOEPPELLING NO NO David J.

NOTE: THIS DRAWING IS NOT INTENDED TO BE REPRESENTED AS A RETRACEMENT OR ORIGINAL BOUNDARY SURVEY, A ROUTE SURVEY OR A SURVEYOR LOCATION REPORT.

169 ± Sq. Yd. 2,512 ± Sq. Ft. SOD: SEEDING: CONC. DRIVEWAY: 608 ± Sq. Ft. 25 ± Sq. Ft. PRIVATE WALK: PUBLIC WALK: 190 ± Sq. Ft. 175 ± Sq. Ft. APRON: HOUSE WIDTH: HOUSE DEPTH: 40.00 30.00

**BENCHMARK** TOP OF CURB = 848.50