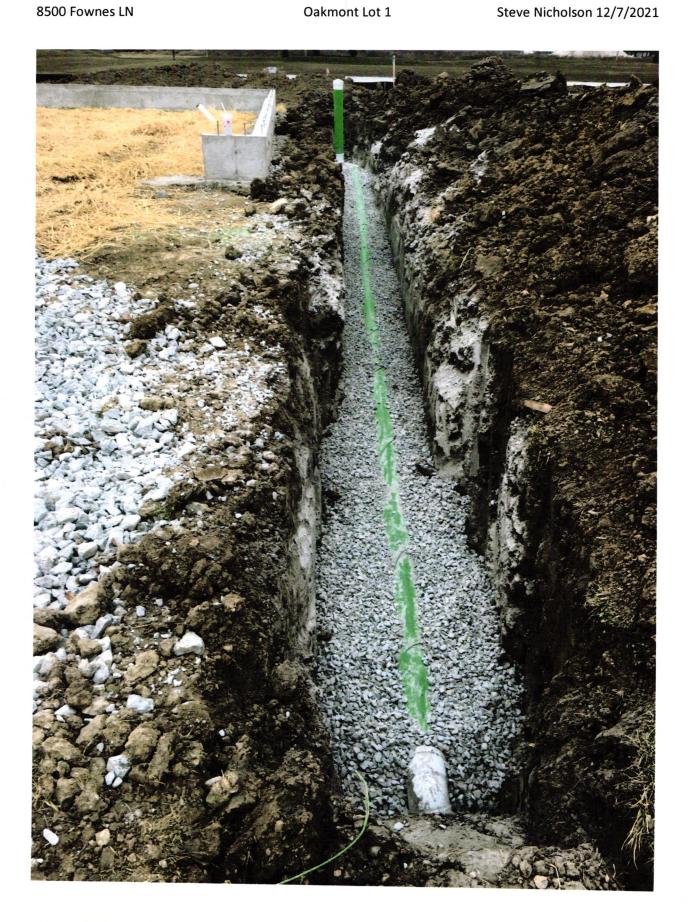

## **Agreement for Sanitary Sewer Service**

#8067

| This Agreement made and entered into this day of                                                                                                                                                                                                                                                                                                                                                                                                                                                                                                                                                                                                                                                                                                                                                                                                                                                                                                                                                                                                                                                                                    | ("Applicant") regarding the acity in and connection to, the District's                                                                                                                                                                                                                                                                                                                                                                                                                                                                                                                  |  |
|-------------------------------------------------------------------------------------------------------------------------------------------------------------------------------------------------------------------------------------------------------------------------------------------------------------------------------------------------------------------------------------------------------------------------------------------------------------------------------------------------------------------------------------------------------------------------------------------------------------------------------------------------------------------------------------------------------------------------------------------------------------------------------------------------------------------------------------------------------------------------------------------------------------------------------------------------------------------------------------------------------------------------------------------------------------------------------------------------------------------------------------|-----------------------------------------------------------------------------------------------------------------------------------------------------------------------------------------------------------------------------------------------------------------------------------------------------------------------------------------------------------------------------------------------------------------------------------------------------------------------------------------------------------------------------------------------------------------------------------------|--|
| Street Address: 8500 Journes Yn                                                                                                                                                                                                                                                                                                                                                                                                                                                                                                                                                                                                                                                                                                                                                                                                                                                                                                                                                                                                                                                                                                     |                                                                                                                                                                                                                                                                                                                                                                                                                                                                                                                                                                                         |  |
| <b>Now therefore,</b> the parties, in consideration of the mutual promises set out in this Agreement, the receipt and sufficiency of which is hereby acknowledged, agree as follows:                                                                                                                                                                                                                                                                                                                                                                                                                                                                                                                                                                                                                                                                                                                                                                                                                                                                                                                                                |                                                                                                                                                                                                                                                                                                                                                                                                                                                                                                                                                                                         |  |
| <ol> <li>The Applicant agrees that all workmanship and materiand the District's construction standards. District must before backfilling and final connection is made to the provision will cause all lines and appurtenances in vio Applicant's expense.</li> <li>The District shall have the right to enter upon the Applinspect, repair, or replace any equipment used in connection an impact on said service.</li> <li>The Applicant shall be responsible for all monthly use failure to pay any rate charge or fee may result in a lie termination of service to the property, the cost of which but not limited to, all attorney's fees and collection cost.</li> <li>The District shall not be responsible for any damages a unless said damages are due to default, neglect or culp fit there is an available sanitary sewer within three hun property owner shall be required to connect to the District of the Applicant and District agree that the provision of concerns the property and the terms of this Agreement heirs, executors, administrators, personal representative designees, and transferees.</li> </ol> | t accept and approve all work and materials sewer mains. Any violation of this lation to be removed and replaced at the licant's premises at all reasonable times to ection with the District's service or which ar rates, capacity charges, and tap fees. The nagainst the property and/or the half be borne by Applicant, including, sts.  as a result of any failure to supply service hability on the part of the District. dred (300) feet of the property line, the trict's sanitary sewer system. sanitary sewer service touches and a bind the District and Applicant and their |  |
| The parties hereto have read and fully understand the above provisions.  FALL CREEK REGIONAL WASTE DISTRICT                                                                                                                                                                                                                                                                                                                                                                                                                                                                                                                                                                                                                                                                                                                                                                                                                                                                                                                                                                                                                         | APPLICANT                                                                                                                                                                                                                                                                                                                                                                                                                                                                                                                                                                               |  |
| Signature                                                                                                                                                                                                                                                                                                                                                                                                                                                                                                                                                                                                                                                                                                                                                                                                                                                                                                                                                                                                                                                                                                                           | Signature                                                                                                                                                                                                                                                                                                                                                                                                                                                                                                                                                                               |  |
| STATE OF INDIANA ) ) SS: COUNTY OF MADISON )  SUBSCRIBED and sworn to before me this 28 day of                                                                                                                                                                                                                                                                                                                                                                                                                                                                                                                                                                                                                                                                                                                                                                                                                                                                                                                                                                                                                                      |                                                                                                                                                                                                                                                                                                                                                                                                                                                                                                                                                                                         |  |
| My Commission Expires:  OFFICIAL SEAL  REBECCA A. McCLINTICK  NOTARY PUBLIC-STATE OF INDIANA  MADISON COUNTY  MY COMM. EXPIRES MAY 18, 2024  NOTARY PUBLIC-STATE OF INDIANA  MY COMM. EXPIRES MAY 18, 2024                                                                                                                                                                                                                                                                                                                                                                                                                                                                                                                                                                                                                                                                                                                                                                                                                                                                                                                          | Totary Public esident of County                                                                                                                                                                                                                                                                                                                                                                                                                                                                                                                                                         |  |
| Inspector $SN$ Date Inspected $12/7/21$ Approved Reason for Rejecton                                                                                                                                                                                                                                                                                                                                                                                                                                                                                                                                                                                                                                                                                                                                                                                                                                                                                                                                                                                                                                                                |                                                                                                                                                                                                                                                                                                                                                                                                                                                                                                                                                                                         |  |
| Reason for Rejecton Date Reinspected Approved_<br>Notes:<br>Size Pipe Type Pipe35_                                                                                                                                                                                                                                                                                                                                                                                                                                                                                                                                                                                                                                                                                                                                                                                                                                                                                                                                                                                                                                                  | Rejected                                                                                                                                                                                                                                                                                                                                                                                                                                                                                                                                                                                |  |
| Basement Yes No Sump Pump Yes No Downspout to Ground Yes No Septic Tank Pumped & Filled Yes No Contractor                                                                                                                                                                                                                                                                                                                                                                                                                                                                                                                                                                                                                                                                                                                                                                                                                                                                                                                                                                                                                           | North 1                                                                                                                                                                                                                                                                                                                                                                                                                                                                                                                                                                                 |  |
|                                                                                                                                                                                                                                                                                                                                                                                                                                                                                                                                                                                                                                                                                                                                                                                                                                                                                                                                                                                                                                                                                                                                     | a pictured                                                                                                                                                                                                                                                                                                                                                                                                                                                                                                                                                                              |  |