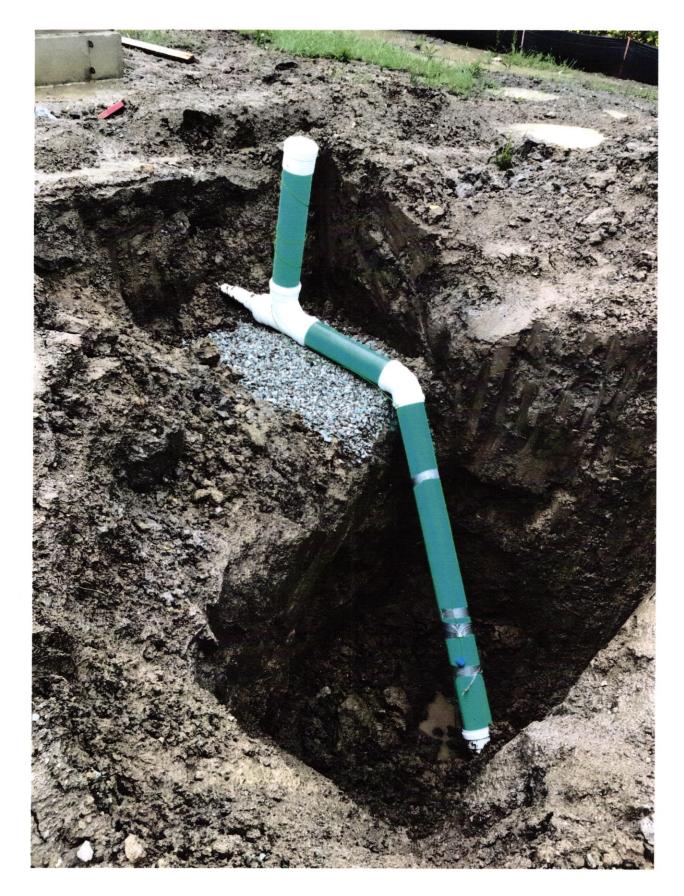

## Agreement for Sanitary Sewer Service

| This Agreement made and entered into this 5 day of the day decreased, 2000 between Fall Creek Regional Waste District ("District") and Arbor Homes ("Applicant") regarding the provision of sanitary sewer service, and the assignment of capacity in and connection to, the District's facilities for the premises located at Estes Park Lot 51                                                                                       |                                                                              |
|----------------------------------------------------------------------------------------------------------------------------------------------------------------------------------------------------------------------------------------------------------------------------------------------------------------------------------------------------------------------------------------------------------------------------------------|------------------------------------------------------------------------------|
| Street Address: 8486 Holton RD. Pendleton                                                                                                                                                                                                                                                                                                                                                                                              |                                                                              |
| Now therefore, the parties, in consideration of the mutual promises set out in this Agreement, the receipt and sufficiency of which is hereby acknowledged, agree as follows:                                                                                                                                                                                                                                                          |                                                                              |
| <ol> <li>The Applicant agrees that all workmanship and materials shall conform to all District ordinances and the District's construction standards. District must accept and approve all work and materials before backfilling and final connection is made to the sewer mains. Any violation of this provision will cause all lines and appurtenances in violation to be removed and replaced at the Applicant's expense.</li> </ol> |                                                                              |
| 2. The District shall have the right to enter upon the Applicant's premises at all reasonable times to inspect, repair, or replace any equipment used in connection with the District's service or which has an impact on said service.                                                                                                                                                                                                |                                                                              |
| 3. The Applicant shall be responsible for all monthly user rates, capacity charges, and tap fees. The failure to pay any rate charge or fee may result in a lien against the property and/or the termination of service to the property, the cost of which will be borne by Applicant, including, but not limited to, all attorney's fees and collection costs.                                                                        |                                                                              |
| 4. The District shall not be responsible for any damages as a result of any failure to supply service                                                                                                                                                                                                                                                                                                                                  |                                                                              |
| unless said damages are due to default, neglect or culpability on the part of the District.  5. If there is an available sanitary sewer within three hundred (300) feet of the property line, the property owner shall be required to connect to the District's sanitary sewer system.                                                                                                                                                 |                                                                              |
| <ul><li>6. The Applicant and District agree that the provision of concerns the property and the terms of this Agreement heirs, executors, administrators, personal representative designees, and transferees.</li></ul>                                                                                                                                                                                                                | sanitary sewer service touches and bind the District and Applicant and their |
| The parties hereto have read and fully understand the above provisions and agree to comply with said provisions.                                                                                                                                                                                                                                                                                                                       |                                                                              |
| FALL CREEK REGIONAL WASTE DISTRICT Signature                                                                                                                                                                                                                                                                                                                                                                                           | APPLICANT Signature                                                          |
| STATE OF INDIANA )                                                                                                                                                                                                                                                                                                                                                                                                                     |                                                                              |
| ) SS:<br>COUNTY OF MADISON )                                                                                                                                                                                                                                                                                                                                                                                                           |                                                                              |
| SUBSCRIBED and sworn to before me this day of, 20                                                                                                                                                                                                                                                                                                                                                                                      |                                                                              |
| My Commission Expires: Signature                                                                                                                                                                                                                                                                                                                                                                                                       |                                                                              |
| Printed                                                                                                                                                                                                                                                                                                                                                                                                                                |                                                                              |
| Notary Public  Resident of County  ***********************************                                                                                                                                                                                                                                                                                                                                                                 |                                                                              |
|                                                                                                                                                                                                                                                                                                                                                                                                                                        |                                                                              |
| Inspector Date Inspected Approved Approved Date Reinspected Approved                                                                                                                                                                                                                                                                                                                                                                   | Rejected                                                                     |
| Date Reinspected Approved<br>Notes:                                                                                                                                                                                                                                                                                                                                                                                                    | Rejected                                                                     |
| Size Pipe Type Pipe 35                                                                                                                                                                                                                                                                                                                                                                                                                 |                                                                              |
| Basement <u>Yes No</u> Sump Pump <u>Yes No</u>                                                                                                                                                                                                                                                                                                                                                                                         | North 1                                                                      |
| Sump Pump <u>Yes No</u> Downspout to Ground <u>Yes</u> No                                                                                                                                                                                                                                                                                                                                                                              | U                                                                            |
| Septic Tank Pumped & Filled Yes No                                                                                                                                                                                                                                                                                                                                                                                                     | _                                                                            |
| Contractor wats                                                                                                                                                                                                                                                                                                                                                                                                                        | Drawing,                                                                     |
| Special Conditions Existing Home                                                                                                                                                                                                                                                                                                                                                                                                       | . ×                                                                          |
| New Construction                                                                                                                                                                                                                                                                                                                                                                                                                       | +                                                                            |
|                                                                                                                                                                                                                                                                                                                                                                                                                                        | 2 Pictures                                                                   |
|                                                                                                                                                                                                                                                                                                                                                                                                                                        | attached                                                                     |