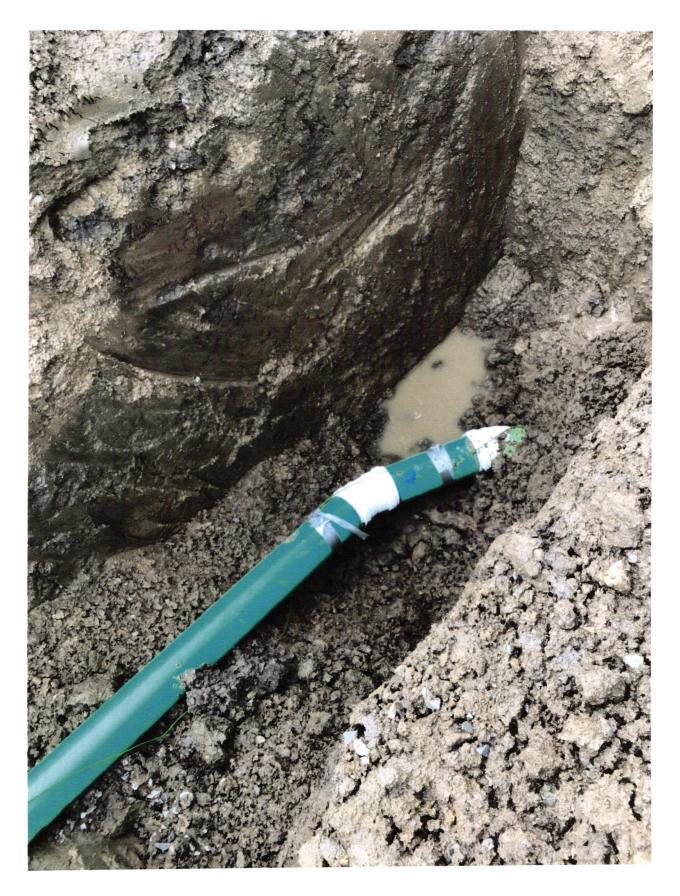

The parties hereto have read and fully understand the above provisions and agree to comply with said provisions.

| FALL CREEK REGIONAL WASTE DISTRICT                                                                           | APPLICANT          |  |
|--------------------------------------------------------------------------------------------------------------|--------------------|--|
| Signature                                                                                                    | Signature          |  |
| STATE OF INDIANA )<br>) SS:                                                                                  |                    |  |
| COUNTY OF MADISON )                                                                                          |                    |  |
| SUBSCRIBED and sworn to before me this                                                                       | day of, 20         |  |
| My Commission Expires: S                                                                                     | ignature           |  |
|                                                                                                              | Printed            |  |
|                                                                                                              | Notary Public      |  |
| ******                                                                                                       | Resident of County |  |
| Inspector Date Inspected 5-27-22 Approved Rejected<br>Reason for Rejecton Date Reinspected Approved Rejected |                    |  |
| Date Reinspected A                                                                                           | pproved Rejected   |  |
| Notes:<br>Size Pipe Type Pipe <u>35</u>                                                                      |                    |  |
| Basement Yes No                                                                                              |                    |  |
| Sump Pump <u>Yes No</u>                                                                                      | North              |  |
| Downspout to Ground <u>Yes No</u>                                                                            |                    |  |
| Septic Tank Pumped & Filled <u>Yes No</u>                                                                    |                    |  |
| ContractorK water<br>Special Conditions                                                                      | prawing            |  |
| Existing Home                                                                                                | 0                  |  |
| New Construction X                                                                                           | $\mathbf{t}$       |  |
|                                                                                                              | 2 pictures         |  |
|                                                                                                              | attached           |  |