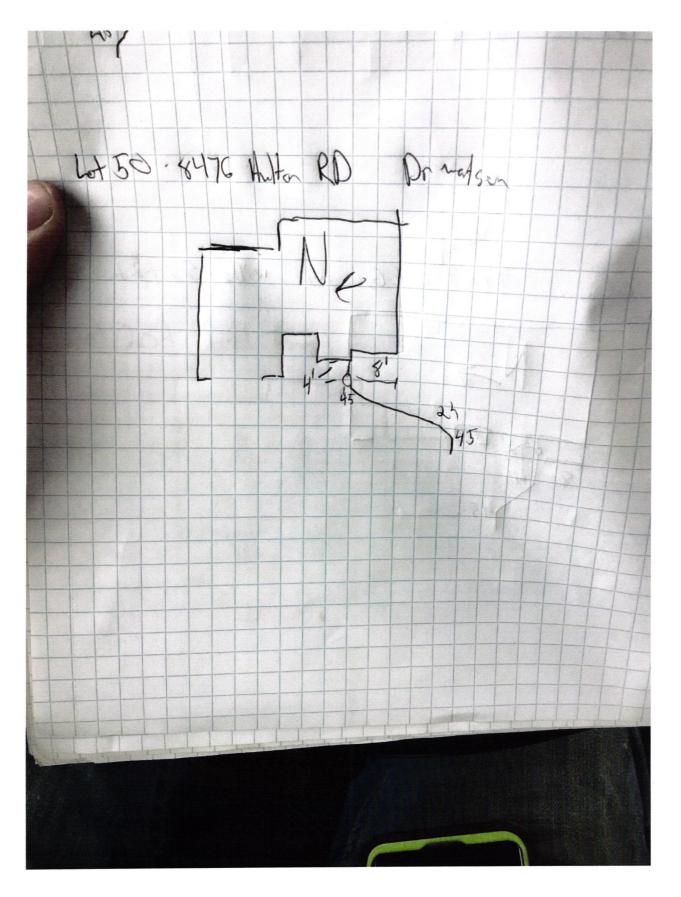

## Fall Creek Regional Waste District 9378 S 650 W, P.O. Box 59, Pendleton, IN 46064 765-778-7544 Agreement for Sanitary Sewer Service

| Street Address: 8476 Hu | ton BD, Pendluton |
|-------------------------|-------------------|
|-------------------------|-------------------|

The parties hereto have read and fully understand the above provisions and agree to comply with said provisions.

| FALL CREEK REGIONAL WASTE DISTRICT                                                                           | APPLICANT          |  |
|--------------------------------------------------------------------------------------------------------------|--------------------|--|
| Signature                                                                                                    | Signature          |  |
| STATE OF INDIANA )<br>) SS:                                                                                  |                    |  |
| COUNTY OF MADISON )                                                                                          |                    |  |
| SUBSCRIBED and sworn to before me this                                                                       | day of, 20         |  |
| My Commission Expires: S                                                                                     | ignature           |  |
|                                                                                                              | Printed            |  |
|                                                                                                              | Notary Public      |  |
| ******                                                                                                       | Resident of County |  |
| Inspector Date Inspected 5-27-22 Approved Rejected<br>Reason for Rejecton Date Reinspected Approved Rejected |                    |  |
| Date Reinspected A                                                                                           | pproved Rejected   |  |
| Notes:<br>Size Pipe Type Pipe <u>35</u>                                                                      |                    |  |
| Basement Yes No                                                                                              |                    |  |
| Sump Pump <u>Yes No</u>                                                                                      | North              |  |
| Downspout to Ground <u>Yes No</u>                                                                            |                    |  |
| Septic Tank Pumped & Filled <u>Yes No</u>                                                                    |                    |  |
| ContractorK water<br>Special Conditions                                                                      | prawing            |  |
| Existing Home                                                                                                | 0                  |  |
| New Construction X                                                                                           | $\mathbf{t}$       |  |
|                                                                                                              | 2 pictures         |  |
|                                                                                                              | attached           |  |