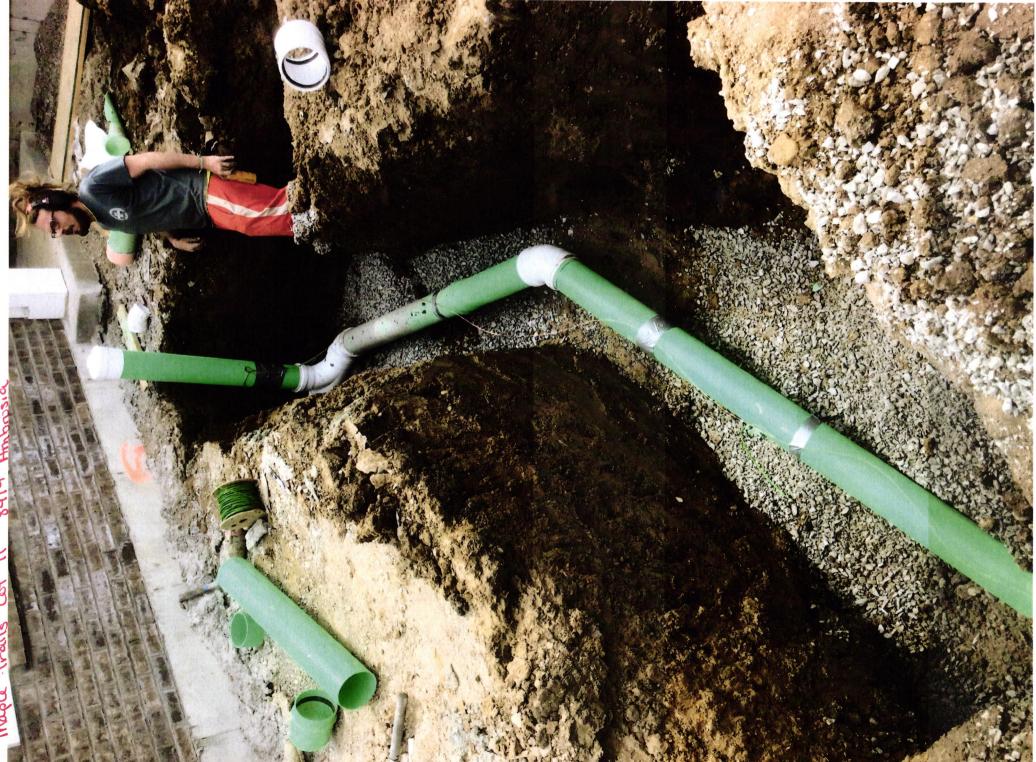

16.5

JOB ID MTRAILS.11

85569 ARB CONTROL#

8414 AMBROSIA LANE PENDLETON, IN 46064

1" = 30'

LOT AREA: 8,829 Sq. Ft.

LAKE #1 N.P.= 851.00 100 YEAR ELEV.= 854.55 65.5

> LOT COVERAGE=30.3% M.F.F.E.=867.3 DESIGN PAD=866.6