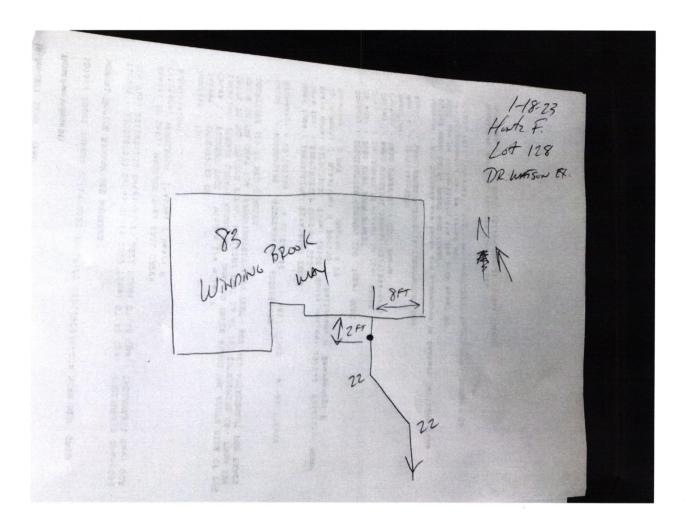

## **Agreement for Sanitary Sewer Service**

| This Agreement made and entered into this _ Regional Waste District ("District") and                        | Arbor Homes ("Applicant") rega                                                                                                                           |                               |
|-------------------------------------------------------------------------------------------------------------|----------------------------------------------------------------------------------------------------------------------------------------------------------|-------------------------------|
| provision of sanitary sewer service, and the assign                                                         | Arbor Homes ("Applicant") rega                                                                                                                           | rding the                     |
| facilities for the premises located at Maplewood                                                            | d @ Huntzinger Farms Lot 128                                                                                                                             | ·                             |
| Street Address: 83 WINDING                                                                                  | BROOK WAY                                                                                                                                                |                               |
| <b>Now therefore,</b> the parties, in consideration receipt and sufficiency of which is hereby acknown      |                                                                                                                                                          | ent, the                      |
| before backfilling and final connection is provision will cause all lines and appurter Applicant's expense. | District must accept and approve all work and made to the sewer mains. Any violation of this tances in violation to be removed and replaced              | l materials<br>is<br>d at the |
| inspect, repair, or replace any equipment has an impact on said service.                                    | pon the Applicant's premises at all reasonable used in connection with the District's service                                                            | or which                      |
| failure to pay any rate charge or fee may termination of service to the property, the                       | monthly user rates, capacity charges, and tap<br>esult in a lien against the property and/or the<br>cost of which will be borne by Applicant, inc        |                               |
| unless said damages are due to default, ne                                                                  | ny damages as a result of any failure to supply<br>glect or culpability on the part of the District.<br>iin three hundred (300) feet of the property lin |                               |
| <ol><li>The Applicant and District agree that the<br/>concerns the property and the terms of thi</li></ol>  | provision of sanitary sewer service touches and a Agreement bind the District and Applicant a representatives, successors, agents, attorneys,            | and their                     |
| The parties hereto have read and fully undersprovisions.                                                    | and the above provisions and agree to comply                                                                                                             | with said                     |
| FALL CREEK REGIONAL WASTE DISTRICT                                                                          | APPLICANT,                                                                                                                                               |                               |
| Signature                                                                                                   | Signature                                                                                                                                                |                               |
| STATE OF INDIANA ) ) SS:                                                                                    |                                                                                                                                                          |                               |
| COUNTY OF MADISON )                                                                                         |                                                                                                                                                          |                               |
| SUBSCRIBED and sworn to before me this _                                                                    | day of, 20                                                                                                                                               |                               |
| My Commission Expires:                                                                                      | Signature                                                                                                                                                |                               |
|                                                                                                             | Printed                                                                                                                                                  |                               |
|                                                                                                             | Notary Public                                                                                                                                            |                               |
| ************                                                                                                | Resident of County                                                                                                                                       | /<br>•                        |
| nspector DN Date Inspected 1-18-23                                                                          |                                                                                                                                                          | 1                             |
| Reason for Rejecton                                                                                         | Approved Rejected                                                                                                                                        |                               |
|                                                                                                             | Approved Rejected                                                                                                                                        |                               |
| Size Pipe 74 35                                                                                             |                                                                                                                                                          |                               |
| Basement <u>Yes No</u><br>Sump Pump <u>Yes No</u>                                                           |                                                                                                                                                          | North                         |
| Downspout to Ground <u>Yes No</u>                                                                           |                                                                                                                                                          |                               |
| Septic Tank Pumped & Filled Yes No Contractor DR WATER A                                                    | Danne                                                                                                                                                    |                               |
| Special Conditions                                                                                          | 3,000,0                                                                                                                                                  |                               |
| Existing Home New Construction                                                                              | 4 ~ 4                                                                                                                                                    |                               |
|                                                                                                             | 1 picture                                                                                                                                                | h d                           |
|                                                                                                             | ather                                                                                                                                                    | Ne()                          |