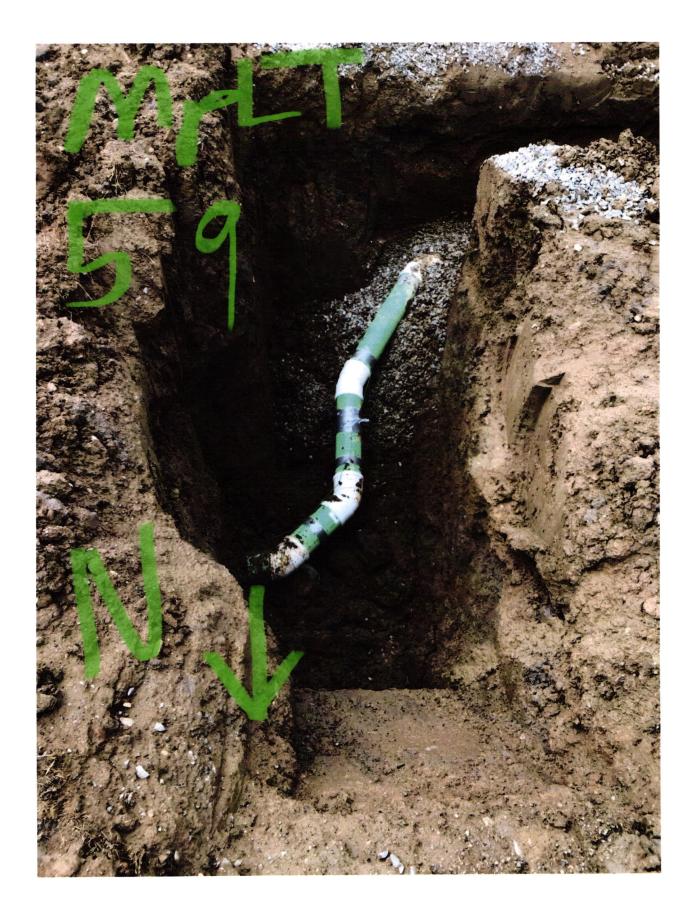

The parties hereto have read and fully understand the above provisions and agree to comply with said provisions.

| Signature                                                                                                                                                                                               | Signature                                    |
|---------------------------------------------------------------------------------------------------------------------------------------------------------------------------------------------------------|----------------------------------------------|
| STATE OF INDIANA )                                                                                                                                                                                      |                                              |
| ) SS:<br>COUNTY OF MADISON )                                                                                                                                                                            |                                              |
| SUBSCRIBED and sworn to before me this day                                                                                                                                                              | of, 20                                       |
| My Commission Expires: Signat                                                                                                                                                                           | ure                                          |
| Printe                                                                                                                                                                                                  |                                              |
|                                                                                                                                                                                                         | Notary Public<br>Resident of County          |
| Inspector <u>SM</u> Date Inspected <u>6-23-20</u> Appro<br>Reason for Rejecton<br>Date Reinspected Approv<br>Notes:<br>Size Pipe <u>6</u> Type Pipe <u>35</u>                                           |                                              |
| Size Pipe Type Pipe<br>Basement Yes No<br>Sump Pump Yes No<br>Downspout to Ground Yes No<br>Septic Tank Pumped & Filled Yes No<br>Contractor<br>Special Conditions<br>Existing Home<br>New Construction | North<br>Drawing +<br>a pictures<br>attached |