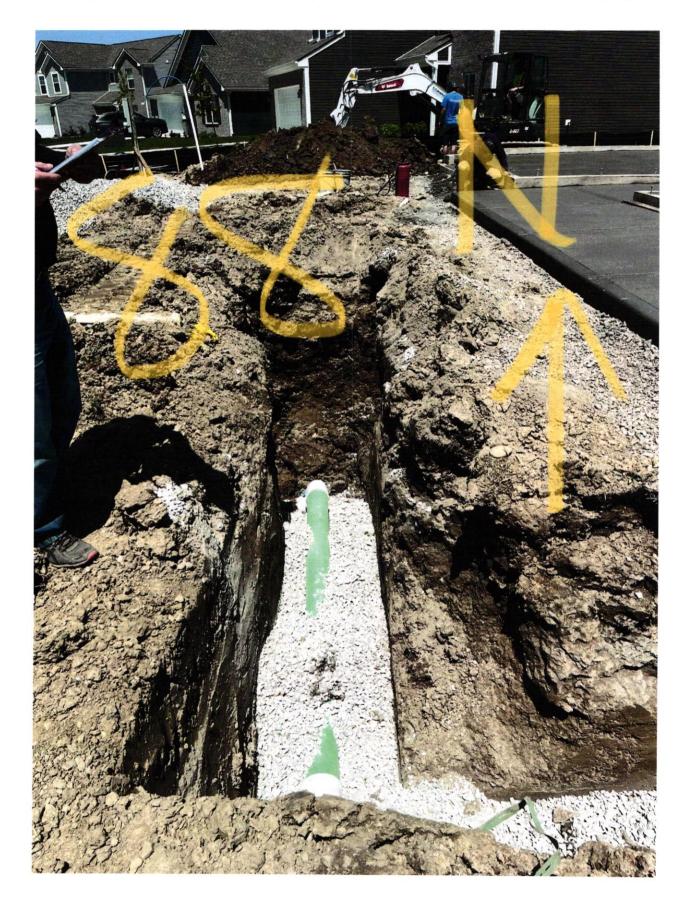

#7834

Fall Creek Regional Waste District 9378 S 650 W, P.O. Box 59, Pendleton, IN 46064 765-778-7544

## **Agreement for Sanitary Sewer Service**

| This Agreement made and entered into this Regional Waste District ("District") and Arb provision of sanitary sewer service, and the assignment facilities for the premises located at Maple Trails Located                                                                                                                                                                                                                                                                                                                                                                                                                                                                                                                                                                                                                                                                                                                                                                                                                                                                                                                                                                                                                                                                                                                                                                                                                                                                                                                                                                                                                                                                                                                                                                                                                                                                                                                                                                                                                                                                                                               | or Homes ("Applicant") regarding the ent of capacity in and connection to, the District's                                                                                                                                                                                                                                                                                                                                                                                      |
|--------------------------------------------------------------------------------------------------------------------------------------------------------------------------------------------------------------------------------------------------------------------------------------------------------------------------------------------------------------------------------------------------------------------------------------------------------------------------------------------------------------------------------------------------------------------------------------------------------------------------------------------------------------------------------------------------------------------------------------------------------------------------------------------------------------------------------------------------------------------------------------------------------------------------------------------------------------------------------------------------------------------------------------------------------------------------------------------------------------------------------------------------------------------------------------------------------------------------------------------------------------------------------------------------------------------------------------------------------------------------------------------------------------------------------------------------------------------------------------------------------------------------------------------------------------------------------------------------------------------------------------------------------------------------------------------------------------------------------------------------------------------------------------------------------------------------------------------------------------------------------------------------------------------------------------------------------------------------------------------------------------------------------------------------------------------------------------------------------------------------|--------------------------------------------------------------------------------------------------------------------------------------------------------------------------------------------------------------------------------------------------------------------------------------------------------------------------------------------------------------------------------------------------------------------------------------------------------------------------------|
| Street Address: 8384 Juniper of                                                                                                                                                                                                                                                                                                                                                                                                                                                                                                                                                                                                                                                                                                                                                                                                                                                                                                                                                                                                                                                                                                                                                                                                                                                                                                                                                                                                                                                                                                                                                                                                                                                                                                                                                                                                                                                                                                                                                                                                                                                                                          | la                                                                                                                                                                                                                                                                                                                                                                                                                                                                             |
| receipt and sufficiency of which is hereby acknowled                                                                                                                                                                                                                                                                                                                                                                                                                                                                                                                                                                                                                                                                                                                                                                                                                                                                                                                                                                                                                                                                                                                                                                                                                                                                                                                                                                                                                                                                                                                                                                                                                                                                                                                                                                                                                                                                                                                                                                                                                                                                     |                                                                                                                                                                                                                                                                                                                                                                                                                                                                                |
| <ul> <li>and the District's construction standards. Dis before backfilling and final connection is man provision will cause all lines and appurtenance Applicant's expense.</li> <li>The District shall have the right to enter upon inspect, repair, or replace any equipment used has an impact on said service.</li> <li>The Applicant shall be responsible for all mon failure to pay any rate charge or fee may resund termination of service to the property, the cost but not limited to, all attorney's fees and colled.</li> <li>The District shall not be responsible for any of unless said damages are due to default, negled.</li> <li>If there is an available sanitary sewer within the property owner shall be required to connect to the Applicant and District agree that the property concerns the property and the terms of this A</li> </ul>                                                                                                                                                                                                                                                                                                                                                                                                                                                                                                                                                                                                                                                                                                                                                                                                                                                                                                                                                                                                                                                                                                                                                                                                                                                        | the Applicant's premises at all reasonable times to d in connection with the District's service or which with user rates, capacity charges, and tap fees. The alt in a lien against the property and/or the st of which will be borne by Applicant, including, ection costs.  Idamages as a result of any failure to supply service ct or culpability on the part of the District. three hundred (300) feet of the property line, the to the District's sanitary sewer system. |
|                                                                                                                                                                                                                                                                                                                                                                                                                                                                                                                                                                                                                                                                                                                                                                                                                                                                                                                                                                                                                                                                                                                                                                                                                                                                                                                                                                                                                                                                                                                                                                                                                                                                                                                                                                                                                                                                                                                                                                                                                                                                                                                          | I the above provisions and agree to comply with said                                                                                                                                                                                                                                                                                                                                                                                                                           |
| FAIL CREEK REGIONAL WASTE DISTRICT                                                                                                                                                                                                                                                                                                                                                                                                                                                                                                                                                                                                                                                                                                                                                                                                                                                                                                                                                                                                                                                                                                                                                                                                                                                                                                                                                                                                                                                                                                                                                                                                                                                                                                                                                                                                                                                                                                                                                                                                                                                                                       | APPLICANT                                                                                                                                                                                                                                                                                                                                                                                                                                                                      |
| Signature                                                                                                                                                                                                                                                                                                                                                                                                                                                                                                                                                                                                                                                                                                                                                                                                                                                                                                                                                                                                                                                                                                                                                                                                                                                                                                                                                                                                                                                                                                                                                                                                                                                                                                                                                                                                                                                                                                                                                                                                                                                                                                                | Signature                                                                                                                                                                                                                                                                                                                                                                                                                                                                      |
|                                                                                                                                                                                                                                                                                                                                                                                                                                                                                                                                                                                                                                                                                                                                                                                                                                                                                                                                                                                                                                                                                                                                                                                                                                                                                                                                                                                                                                                                                                                                                                                                                                                                                                                                                                                                                                                                                                                                                                                                                                                                                                                          |                                                                                                                                                                                                                                                                                                                                                                                                                                                                                |
| STATE OF INDIANA ) ) SS:                                                                                                                                                                                                                                                                                                                                                                                                                                                                                                                                                                                                                                                                                                                                                                                                                                                                                                                                                                                                                                                                                                                                                                                                                                                                                                                                                                                                                                                                                                                                                                                                                                                                                                                                                                                                                                                                                                                                                                                                                                                                                                 |                                                                                                                                                                                                                                                                                                                                                                                                                                                                                |
| ,                                                                                                                                                                                                                                                                                                                                                                                                                                                                                                                                                                                                                                                                                                                                                                                                                                                                                                                                                                                                                                                                                                                                                                                                                                                                                                                                                                                                                                                                                                                                                                                                                                                                                                                                                                                                                                                                                                                                                                                                                                                                                                                        |                                                                                                                                                                                                                                                                                                                                                                                                                                                                                |
| ) SS:                                                                                                                                                                                                                                                                                                                                                                                                                                                                                                                                                                                                                                                                                                                                                                                                                                                                                                                                                                                                                                                                                                                                                                                                                                                                                                                                                                                                                                                                                                                                                                                                                                                                                                                                                                                                                                                                                                                                                                                                                                                                                                                    |                                                                                                                                                                                                                                                                                                                                                                                                                                                                                |
| ) SS: COUNTY OF MADISON )  SUBSCRIBED and sworn to before me this                                                                                                                                                                                                                                                                                                                                                                                                                                                                                                                                                                                                                                                                                                                                                                                                                                                                                                                                                                                                                                                                                                                                                                                                                                                                                                                                                                                                                                                                                                                                                                                                                                                                                                                                                                                                                                                                                                                                                                                                                                                        |                                                                                                                                                                                                                                                                                                                                                                                                                                                                                |
| ) SS: COUNTY OF MADISON )  SUBSCRIBED and sworn to before me this  My Commission Expires: Signature     Signature    Signature    Signature    Signature    Signature    Signature    Signature    Signature    Signature    Signature    Signature    Signature    Signature    Signature    Signature    Signature    Signature     Signature    Signature     Signature    Signature     Signature     Signature     Signature     Signature     Signature     Signature     Signature     Signature     Signature     Signature     Signature     Signature     Signature     Signature     Signature     Signature     Signature     Signature     Signature     Signature     Signature     Signature     Signature     Signature     Signature     Signature     Signature     Signature     Signature     Signature     Signa |                                                                                                                                                                                                                                                                                                                                                                                                                                                                                |
| ) SS: COUNTY OF MADISON )  SUBSCRIBED and sworn to before me this  My Commission Expires: Signature     Signature    Signature    Signature    Signature    Signature    Signature    Signature    Signature    Signature    Signature    Signature    Signature    Signature    Signature    Signature    Signature    Signature     Signature    Signature     Signature    Signature     Signature     Signature     Signature     Signature     Signature     Signature     Signature     Signature     Signature     Signature     Signature     Signature     Signature     Signature     Signature     Signature     Signature     Signature     Signature     Signature     Signature     Signature     Signature     Signature     Signature     Signature     Signature     Signature     Signature     Signature     Signa | day of, 20 gnature rinted Notary Public                                                                                                                                                                                                                                                                                                                                                                                                                                        |
| ) SS: COUNTY OF MADISON )  SUBSCRIBED and sworn to before me this  My Commission Expires: Signature    Property    **********************************                                                                                                                                                                                                                                                                                                                                                                                                                                                                                                                                                                                                                                                                                                                                                                                                                                                                                                                                                                                                                                                                                                                                                                                                                                                                                                                                                                                                                                                                                                                                                                                                                                                                                                                                                                                                                                                                                                                                                                    |                                                                                                                                                                                                                                                                                                                                                                                                                                                                                |
| ) SS: COUNTY OF MADISON )  SUBSCRIBED and sworn to before me this  My Commission Expires: Signature     Signature    Signature    Signature    Signature    Signature    Signature    Signature    Signature    Signature    Signature    Signature    Signature    Signature    Signature    Signature    Signature    Signature     Signature    Signature     Signature    Signature     Signature     Signature     Signature     Signature     Signature     Signature     Signature     Signature     Signature     Signature     Signature     Signature     Signature     Signature     Signature     Signature     Signature     Signature     Signature     Signature     Signature     Signature     Signature     Signature     Signature     Signature     Signature     Signature     Signature     Signature     Signa | day of, 20  gnature  rinted  Notary Public  Resident of County  ***********************************                                                                                                                                                                                                                                                                                                                                                                            |
| SUBSCRIBED and sworn to before me this  My Commission Expires: Signature    **********************************                                                                                                                                                                                                                                                                                                                                                                                                                                                                                                                                                                                                                                                                                                                                                                                                                                                                                                                                                                                                                                                                                                                                                                                                                                                                                                                                                                                                                                                                                                                                                                                                                                                                                                                                                                                                                                                                                                                                                                                                           |                                                                                                                                                                                                                                                                                                                                                                                                                                                                                |
| SUBSCRIBED and sworn to before me this  My Commission Expires: Signature    **********************************                                                                                                                                                                                                                                                                                                                                                                                                                                                                                                                                                                                                                                                                                                                                                                                                                                                                                                                                                                                                                                                                                                                                                                                                                                                                                                                                                                                                                                                                                                                                                                                                                                                                                                                                                                                                                                                                                                                                                                                                           |                                                                                                                                                                                                                                                                                                                                                                                                                                                                                |
| SUBSCRIBED and sworn to before me this  My Commission Expires: Signature    **********************************                                                                                                                                                                                                                                                                                                                                                                                                                                                                                                                                                                                                                                                                                                                                                                                                                                                                                                                                                                                                                                                                                                                                                                                                                                                                                                                                                                                                                                                                                                                                                                                                                                                                                                                                                                                                                                                                                                                                                                                                           | day of, 20  gnature  rinted  Notary Public  Resident of County  ***********************************                                                                                                                                                                                                                                                                                                                                                                            |
| SUBSCRIBED and sworn to before me this  My Commission Expires: Signature    **********************************                                                                                                                                                                                                                                                                                                                                                                                                                                                                                                                                                                                                                                                                                                                                                                                                                                                                                                                                                                                                                                                                                                                                                                                                                                                                                                                                                                                                                                                                                                                                                                                                                                                                                                                                                                                                                                                                                                                                                                                                           |                                                                                                                                                                                                                                                                                                                                                                                                                                                                                |
| SUBSCRIBED and sworn to before me this  My Commission Expires: Signature    **********************************                                                                                                                                                                                                                                                                                                                                                                                                                                                                                                                                                                                                                                                                                                                                                                                                                                                                                                                                                                                                                                                                                                                                                                                                                                                                                                                                                                                                                                                                                                                                                                                                                                                                                                                                                                                                                                                                                                                                                                                                           | day of, 20  gnature  rinted  Notary Public  Resident of County  ***********************************                                                                                                                                                                                                                                                                                                                                                                            |
| SUBSCRIBED and sworn to before me this  My Commission Expires:  Signature    My Commission Expires:  Proper    **********************************                                                                                                                                                                                                                                                                                                                                                                                                                                                                                                                                                                                                                                                                                                                                                                                                                                                                                                                                                                                                                                                                                                                                                                                                                                                                                                                                                                                                                                                                                                                                                                                                                                                                                                                                                                                                                                                                                                                                                                        | day of, 20  gnature  rinted  Notary Public  Resident of County  ***********************************                                                                                                                                                                                                                                                                                                                                                                            |
| SUBSCRIBED and sworn to before me this  My Commission Expires:  Signature    **********************************                                                                                                                                                                                                                                                                                                                                                                                                                                                                                                                                                                                                                                                                                                                                                                                                                                                                                                                                                                                                                                                                                                                                                                                                                                                                                                                                                                                                                                                                                                                                                                                                                                                                                                                                                                                                                                                                                                                                                                                                          | day of, 20  gnature  rinted  Notary Public  Resident of County  ***********************************                                                                                                                                                                                                                                                                                                                                                                            |
| SUBSCRIBED and sworn to before me this  My Commission Expires:  Signature    My Commission Expires:  Proper    **********************************                                                                                                                                                                                                                                                                                                                                                                                                                                                                                                                                                                                                                                                                                                                                                                                                                                                                                                                                                                                                                                                                                                                                                                                                                                                                                                                                                                                                                                                                                                                                                                                                                                                                                                                                                                                                                                                                                                                                                                        | day of, 20  gnature  rinted  Notary Public  Resident of County  ***********************************                                                                                                                                                                                                                                                                                                                                                                            |
| SUBSCRIBED and sworn to before me this                                                                                                                                                                                                                                                                                                                                                                                                                                                                                                                                                                                                                                                                                                                                                                                                                                                                                                                                                                                                                                                                                                                                                                                                                                                                                                                                                                                                                                                                                                                                                                                                                                                                                                                                                                                                                                                                                                                                                                                                                                                                                   | day of, 20  gnature  rinted  Notary Public  Resident of County  ***********************************                                                                                                                                                                                                                                                                                                                                                                            |