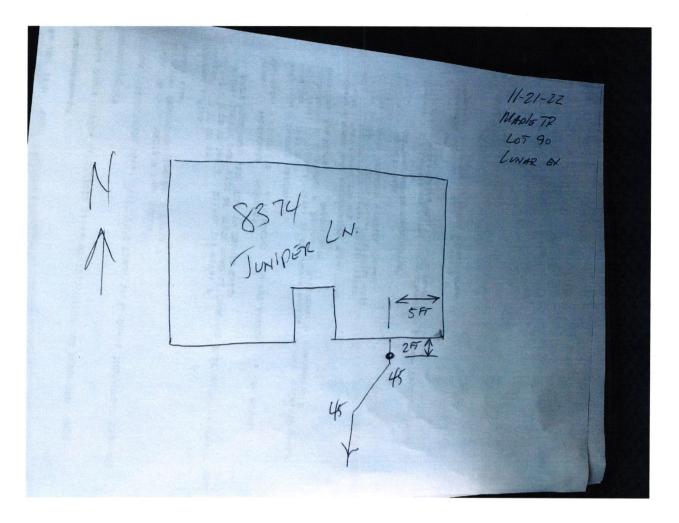

## Agreement for Sanitary Sewer Service

This Agreement made and entered into this day of <u>HOU</u>, 20 <u>A</u> between Fall Creek Regional Waste District ("District") and <u>Arbor Homes</u> ("Applicant") regarding the provision of sanitary sewer service, and the assignment of capacity in and connection to, the District's facilities for the premises located at Maple Trails Lot 90

8374 Juniper Street Address: A

Now therefore, the parties, in consideration of the mutual promises set out in this Agreement, the receipt and sufficiency of which is hereby acknowledged, agree as follows: