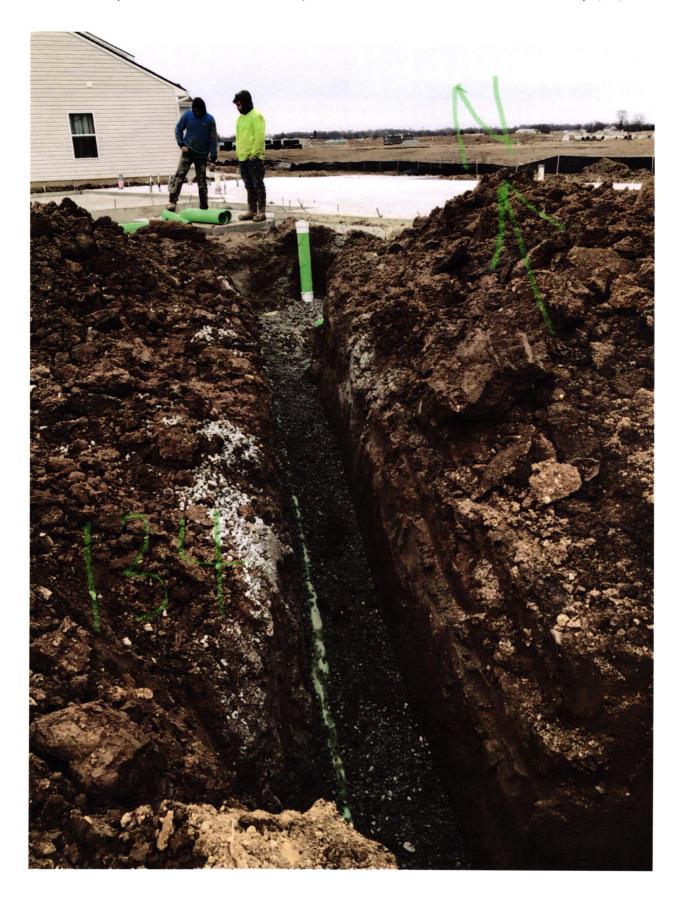

## **Agreement for Sanitary Sewer Service**

| This Agreement made and entered into this \( \frac{1}{2} \) day of \( \frac{1}{2} \) between Fall Creek Regional Waste District ("District") and \( \frac{1}{2} \) Arbor Homes \( ("Applicant") regarding the provision of sanitary sewer service, and the assignment of capacity in and connection to, the District's                                                                                                                                                                                                                                                                                                                                                                                                                                |                     |
|-------------------------------------------------------------------------------------------------------------------------------------------------------------------------------------------------------------------------------------------------------------------------------------------------------------------------------------------------------------------------------------------------------------------------------------------------------------------------------------------------------------------------------------------------------------------------------------------------------------------------------------------------------------------------------------------------------------------------------------------------------|---------------------|
| Street Address: 8350 Bear berry Lo                                                                                                                                                                                                                                                                                                                                                                                                                                                                                                                                                                                                                                                                                                                    |                     |
| Now therefore, the parties, in consideration of the mutual promises set out in this Agreement, the receipt and sufficiency of which is hereby acknowledged, agree as follows:                                                                                                                                                                                                                                                                                                                                                                                                                                                                                                                                                                         |                     |
| <ol> <li>The Applicant agrees that all workmanship and materials shall conform to all District ordinances and the District's construction standards. District must accept and approve all work and materials before backfilling and final connection is made to the sewer mains. Any violation of this provision will cause all lines and appurtenances in violation to be removed and replaced at the Applicant's expense.</li> </ol>                                                                                                                                                                                                                                                                                                                |                     |
| <ol> <li>The District shall have the right to enter upon the Applicant's premises at all reasonable times to<br/>inspect, repair, or replace any equipment used in connection with the District's service or which<br/>has an impact on said service.</li> </ol>                                                                                                                                                                                                                                                                                                                                                                                                                                                                                      |                     |
| 3. The Applicant shall be responsible for all monthly user rates, capacity charges, and tap fees. The failure to pay any rate charge or fee may result in a lien against the property and/or the termination of service to the property, the cost of which will be borne by Applicant, including, but not limited to, all attorney's fees and collection costs.                                                                                                                                                                                                                                                                                                                                                                                       |                     |
| <ol> <li>The District shall not be responsible for any damages as a result of any failure to supply service unless said damages are due to default, neglect or culpability on the part of the District.</li> <li>If there is an available sanitary sewer within three hundred (300) feet of the property line, the property owner shall be required to connect to the District's sanitary sewer system.</li> <li>The Applicant and District agree that the provision of sanitary sewer service touches and concerns the property and the terms of this Agreement bind the District and Applicant and their heirs, executors, administrators, personal representatives, successors, agents, attorneys, assigns, designees, and transferees.</li> </ol> |                     |
| The parties hereto have read and fully understand the above provisions and agree to comply with said provisions.                                                                                                                                                                                                                                                                                                                                                                                                                                                                                                                                                                                                                                      |                     |
| FALL CREEK REGIONAL WASTE DISTRICT Signature                                                                                                                                                                                                                                                                                                                                                                                                                                                                                                                                                                                                                                                                                                          | APPLICANT Signature |
| STATE OF INDIANA ) ) SS: COUNTY OF MADISON )                                                                                                                                                                                                                                                                                                                                                                                                                                                                                                                                                                                                                                                                                                          |                     |
| SUBSCRIBED and sworn to before me this day of, 20                                                                                                                                                                                                                                                                                                                                                                                                                                                                                                                                                                                                                                                                                                     |                     |
| My Commission Expires: Signature                                                                                                                                                                                                                                                                                                                                                                                                                                                                                                                                                                                                                                                                                                                      |                     |
| Printed                                                                                                                                                                                                                                                                                                                                                                                                                                                                                                                                                                                                                                                                                                                                               |                     |
| Notary Public  Resident of                                                                                                                                                                                                                                                                                                                                                                                                                                                                                                                                                                                                                                                                                                                            |                     |
| 16222                                                                                                                                                                                                                                                                                                                                                                                                                                                                                                                                                                                                                                                                                                                                                 |                     |
| Inspector Date Inspected 19-22 Approved Approved                                                                                                                                                                                                                                                                                                                                                                                                                                                                                                                                                                                                                                                                                                      | Rejected            |
| Date Reinspected Approved                                                                                                                                                                                                                                                                                                                                                                                                                                                                                                                                                                                                                                                                                                                             | Rejected            |
| Notes: Size Pipe Type Pipe Type 35                                                                                                                                                                                                                                                                                                                                                                                                                                                                                                                                                                                                                                                                                                                    |                     |
| Basement Yes No                                                                                                                                                                                                                                                                                                                                                                                                                                                                                                                                                                                                                                                                                                                                       |                     |
| Sump Pump <u>Yes No</u>                                                                                                                                                                                                                                                                                                                                                                                                                                                                                                                                                                                                                                                                                                                               | North               |
| Downspout to Ground Yes No                                                                                                                                                                                                                                                                                                                                                                                                                                                                                                                                                                                                                                                                                                                            |                     |
| Septic Tank Pumped & Filled <u>Yes No</u> Contractor VN AR                                                                                                                                                                                                                                                                                                                                                                                                                                                                                                                                                                                                                                                                                            | _                   |
| Special Conditions                                                                                                                                                                                                                                                                                                                                                                                                                                                                                                                                                                                                                                                                                                                                    | Drawing             |
| Existing Home                                                                                                                                                                                                                                                                                                                                                                                                                                                                                                                                                                                                                                                                                                                                         | V                   |
| New Construction                                                                                                                                                                                                                                                                                                                                                                                                                                                                                                                                                                                                                                                                                                                                      | 7                   |
|                                                                                                                                                                                                                                                                                                                                                                                                                                                                                                                                                                                                                                                                                                                                                       | 1 Picture           |
|                                                                                                                                                                                                                                                                                                                                                                                                                                                                                                                                                                                                                                                                                                                                                       | attached            |