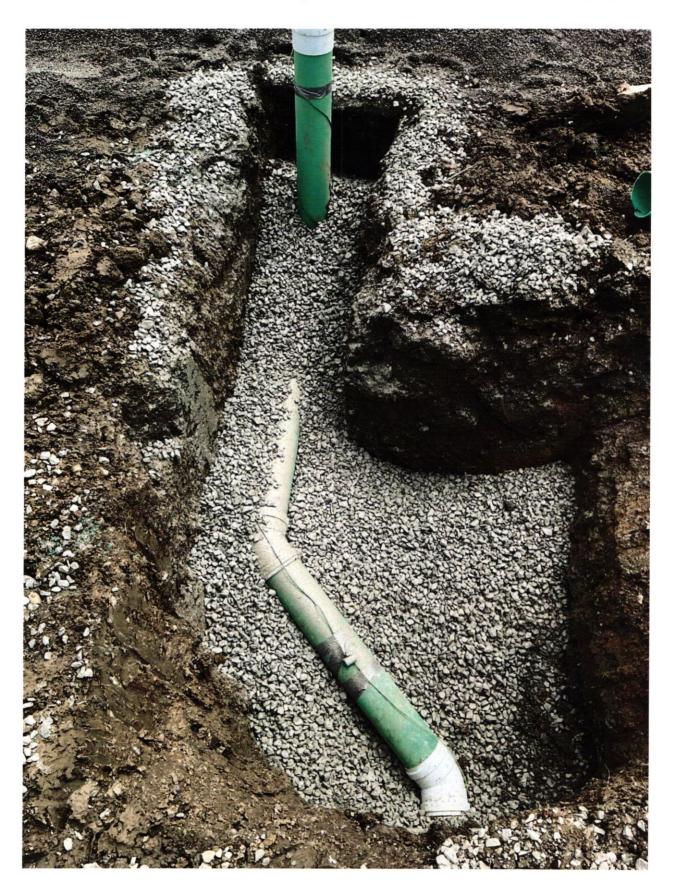

The parties hereto have read and fully understand the above provisions and agree to comply with said rovisions.

| FALL CREEKORDGIONAL STEDISTRICT APPLICANT<br>Signature Signature                                                                                                                                                            | labon                    |
|-----------------------------------------------------------------------------------------------------------------------------------------------------------------------------------------------------------------------------|--------------------------|
| STATE OF INDIANA )<br>) SS:<br>COUNTY OF MADISON )                                                                                                                                                                          |                          |
| SUBSCRIBED and sworn to before me this 30 day of May, 20<br>MC Commission E CONCEL SEAL<br>RACHEL ELAINE ANDERSON<br>NOTARY PUBLIC-STATE OF INDIANA<br>MADISON COUNTY<br>MY COMM. EXPIRES OCTOBER 23, 2021<br>NOTARY PUBLIC | 19<br>derson             |
| Inspector $SN$ Date Inspected $S//4/25$ Approved $V$ Rejected Rejected                                                                                                                                                      | *****                    |
| Date Reinspected Approved Rejected_<br>Notes:<br>Size Pipe 6 // Type Pipe 35<br>Basement Yes No                                                                                                                             | K                        |
| Sump Pump <u>Yes No</u> Downspout to Ground <u>Yes No</u> Septic Tank Pumped & Filled <u>Yes No</u> Contractor                                                                                                              | North                    |
| Existing Home<br>New Construction                                                                                                                                                                                           | +<br>ricture<br>attached |