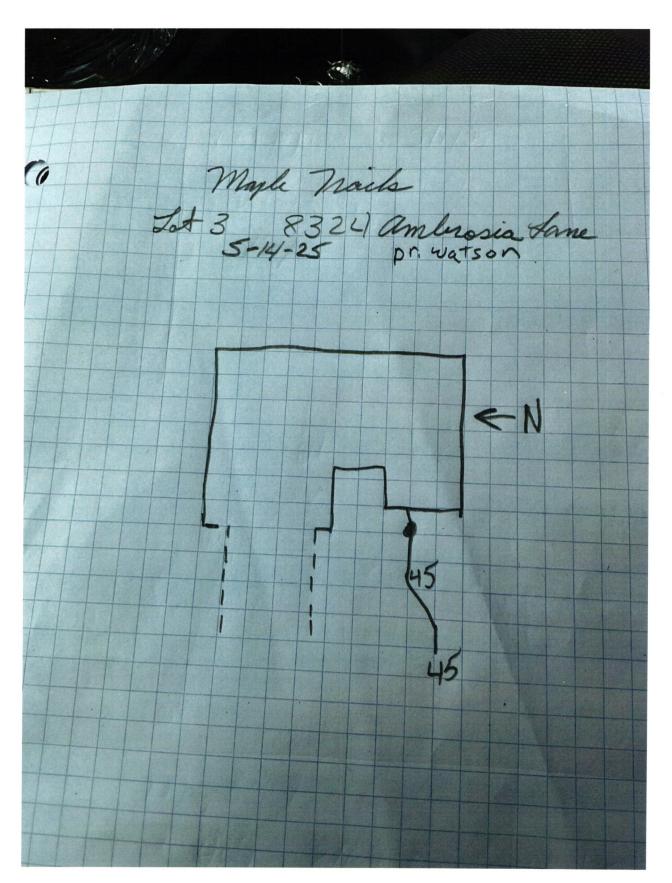

## 765-778-7544 Agreement for Sanitary Sewer Service

| This Agreeme<br>Regional Waste Di<br>provision of sanitat<br>facilities for the pro- | strict ("Distr<br>ry sewer serv | vice, and the assign | omes | 0 | ("Applicant" | ) regarding the |
|--------------------------------------------------------------------------------------|---------------------------------|----------------------|------|---|--------------|-----------------|
| Street Address:                                                                      | 8324                            | AMBROSIA             | LANE |   |              |                 |

The parties hereto have read and fully understand the above provisions and agree to comply with said rovisions.

| FALL CREEKORDGIONAL STEDISTRICT APPLICANT<br>Signature Signature                                                                                                                                                            | labon                    |
|-----------------------------------------------------------------------------------------------------------------------------------------------------------------------------------------------------------------------------|--------------------------|
| STATE OF INDIANA )<br>) SS:<br>COUNTY OF MADISON )                                                                                                                                                                          |                          |
| SUBSCRIBED and sworn to before me this 30 day of May, 20<br>MC Commission E CONCEL SEAL<br>RACHEL ELAINE ANDERSON<br>NOTARY PUBLIC-STATE OF INDIANA<br>MADISON COUNTY<br>MY COMM. EXPIRES OCTOBER 23, 2021<br>NOTARY PUBLIC | 19<br>derson             |
| Inspector $SN$ Date Inspected $S//4/25$ Approved $V$ Rejected Rejected                                                                                                                                                      | *****                    |
| Date Reinspected Approved Rejected_<br>Notes:<br>Size Pipe 6 // Type Pipe 35<br>Basement Yes No                                                                                                                             | K                        |
| Sump Pump <u>Yes No</u> Downspout to Ground <u>Yes No</u> Septic Tank Pumped & Filled <u>Yes No</u> Contractor                                                                                                              | North                    |
| Existing Home<br>New Construction                                                                                                                                                                                           | +<br>ricture<br>attached |