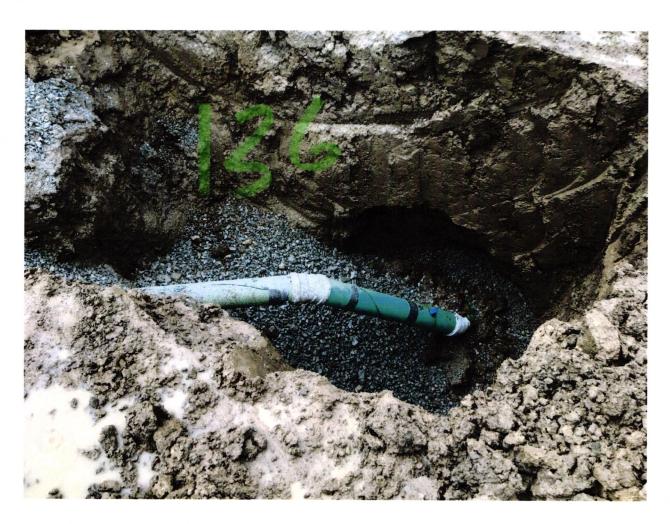

Printed Notary Public Resident of Date Inspected 10-28-21 Approved Inspector\_d Rejected Reason for Rejecton\_ **Date Reinspected** Approved Rejected Notes: Size Pipe Type Pipe Basement Yes Sump Pump Yes No North Downspout to Ground Yes Septic Tank Pumped & Filled Yes Contractor DRWATEON **Special Conditions Existing Home** New Construction