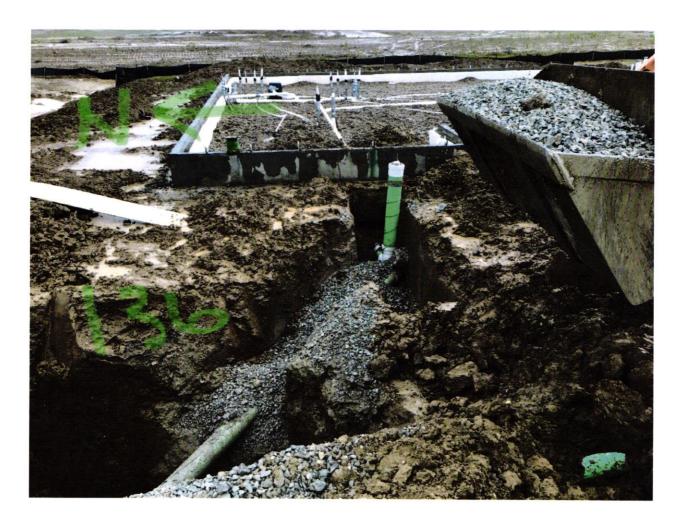

Printed Notary Public Resident of Date Inspected 10-28-21 Approved Inspector\_d Rejected Reason for Rejecton\_ **Date Reinspected** Approved Rejected Notes: Size Pipe Type Pipe Basement Yes Sump Pump Yes No North Downspout to Ground Yes Septic Tank Pumped & Filled Yes Contractor DRWATEON **Special Conditions Existing Home** New Construction