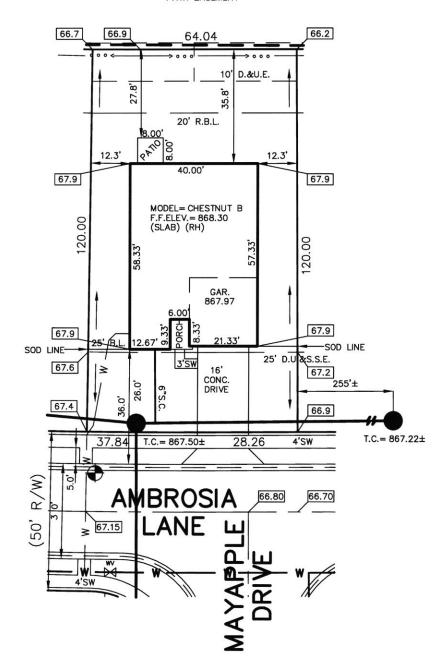

7965 East 106th Street, Fishers, IN 46038-2505 phone: 317.849.5935 fax: 317.849.5942

JOB ID MTRAILS.2

85109 ARB CONTROL#

8314 AMBROSIA LANE PENDLETON, IN 46064

1" = 30'

LOT AREA: 7,814 Sq. Ft.

LOT COVERAGE=36.3% M.F.F.E.=868.3 DESIGN PAD=867.6

COMMON AREA "A" D.&S.S.E.&L.E.&F.M.E. PATH EASEMENT

LEGEND: PROPOSED GRADE PER PLAN XX.X XX.XAB AS BUILT GRADE

SUB-SURFACE DRAIN SANITARY SEWER STORM SEWER
WATER MAIN
3/4" WATER CONNECTION

SANITARY MANHOLE

CURB INLET

SWALE

STORM MANHOLE

FIRE HYDRANT

 $\boxtimes$ WATER VALVE D.U.&S.S.E.

DRAINAGE, UTILITY & SANITARY SEWER EASEMENT DRAINAGE & SANITARY SEWER EASEMENT SANITARY SEWER EASEMENT LANDSCAPE EASEMENT FORCEMAIN EASEMENT BUILDING SETBACK LINE REAR BUILDING SETBACK LINE LINE D.&U.E. D.&S.S.E. S.S.E. L.E. F.M.E. B.L. R.B.L. LINE

VAR. VARIABLE MINIMUM FINISHED FLOOR ELEVATION

LOT 2 MAPLE TRAILS SECTION 1

INST. #(UNRECORDED) **ZONING: PUD** 

6' MINIMUM SIDE YARD 15' MINIMUM AGGREGATE

20' MINIMUM REAR YARD

25' MINIMUM FRONT YARD 40% MAXIMUM LOT COVERAGE THIS PLOT PLAN WAS PREPARED FROM AN UNRECORDED PLAT AND IS SUBJECT TO CHANGE.

ALL UNDERGROUND SEWERS AND UTILITIES SHOWN ARE PLOTTED BY SCALE FROM DESIGN PLANS FURNISHED BY ENGINEER THE ACTUAL FIELD LOCATION MAY VARY.

BENCHMARK TOP OF CURB = 867.15

1,549 ± Sq. Ft. 3,693 ± Sq. Ft. SOD: SEEDING:

CONC. DRIVEWAY: 617 ± Sq. Ft. 31 ± Sq. Ft. PRIVATE WALK: PUBLIC WALK: 210 ± Sq. Ft. SLAB & GAR .: 2,256 ± Sq. Ft.

NOTE: THIS DRAWING IS NOT INTENDED TO BE REPRESENTED AS A RETRACEMENT OR ORIGINAL BOUNDARY SURVEY, A ROUTE SURVEY OR A SURVEYOR LOCATION REPORT.