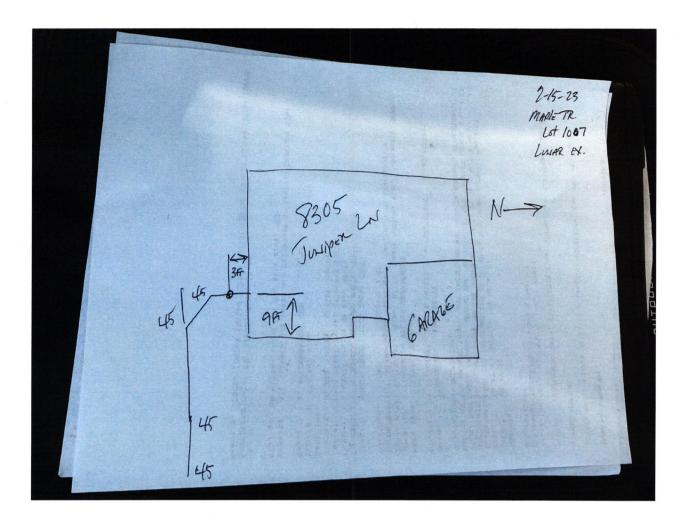

## **Agreement for Sanitary Sewer Service**

| This Agreement made and entered into this day of day of 2001, between Fall Creek Regional Waste District ("District") andArbor Homes ("Applicant") regarding the                                                                                                                                                                                                                                                      |                                                                                   |
|-----------------------------------------------------------------------------------------------------------------------------------------------------------------------------------------------------------------------------------------------------------------------------------------------------------------------------------------------------------------------------------------------------------------------|-----------------------------------------------------------------------------------|
| provision of sanitary sewer service, and the assignment of capacity in and connection to, the District's facilities for the premises located atMaple Trails Lot 107                                                                                                                                                                                                                                                   |                                                                                   |
| Street Address: 8305 JUNIPER LN.                                                                                                                                                                                                                                                                                                                                                                                      |                                                                                   |
| Now therefore, the parties, in consideration of the mutual receipt and sufficiency of which is hereby acknowledged, agree                                                                                                                                                                                                                                                                                             | promises set out in this Agreement, the e as follows:                             |
| 1. The Applicant agrees that all workmanship and materials shall conform to all District ordinances and the District's construction standards. District must accept and approve all work and materials before backfilling and final connection is made to the sewer mains. Any violation of this provision will cause all lines and appurtenances in violation to be removed and replaced at the Applicant's expense. |                                                                                   |
| 2. The District shall have the right to enter upon the Applicant's premises at all reasonable times to inspect, repair, or replace any equipment used in connection with the District's service or which has an impact on said service.                                                                                                                                                                               |                                                                                   |
| 3. The Applicant shall be responsible for all monthly user rates, capacity charges, and tap fees. The failure to pay any rate charge or fee may result in a lien against the property and/or the termination of service to the property, the cost of which will be borne by Applicant, including,                                                                                                                     |                                                                                   |
| <ul> <li>but not limited to, all attorney's fees and collection cos</li> <li>4. The District shall not be responsible for any damages a unless said damages are due to default, neglect or culp</li> </ul>                                                                                                                                                                                                            | as a result of any failure to supply service ability on the part of the District. |
| <ul><li>5. If there is an available sanitary sewer within three hundred (300) feet of the property line, the property owner shall be required to connect to the District's sanitary sewer system.</li><li>6. The Applicant and District agree that the provision of sanitary sewer service touches and</li></ul>                                                                                                      |                                                                                   |
| concerns the property and the terms of this Agreement<br>heirs, executors, administrators, personal representative<br>designees, and transferees.                                                                                                                                                                                                                                                                     | bind the District and Applicant and their                                         |
| The parties hereto have read and fully understand the above provisions and agree to comply with said provisions.                                                                                                                                                                                                                                                                                                      |                                                                                   |
| FALL CREEK REGIONAL WASTE DISTRICT                                                                                                                                                                                                                                                                                                                                                                                    | APPLICANT                                                                         |
| Signature                                                                                                                                                                                                                                                                                                                                                                                                             | Signature                                                                         |
| STATE OF INDIANA ) ) SS: COUNTY OF MADISON )                                                                                                                                                                                                                                                                                                                                                                          |                                                                                   |
| SUBSCRIBED and sworn to before me this day of _                                                                                                                                                                                                                                                                                                                                                                       | , 20                                                                              |
| My Commission Expires: Signature_                                                                                                                                                                                                                                                                                                                                                                                     |                                                                                   |
| Printed                                                                                                                                                                                                                                                                                                                                                                                                               |                                                                                   |
| Notary Public Resident of County                                                                                                                                                                                                                                                                                                                                                                                      |                                                                                   |
| ********************                                                                                                                                                                                                                                                                                                                                                                                                  | ********                                                                          |
| Inspector Date Inspected 1-15-13 Approved Reason for Rejecton                                                                                                                                                                                                                                                                                                                                                         | Rejected                                                                          |
| Date Reinspected Approved                                                                                                                                                                                                                                                                                                                                                                                             | Rejected                                                                          |
| Notes: Size Pipe Type Pipe 25                                                                                                                                                                                                                                                                                                                                                                                         |                                                                                   |
| Basement <u>Yes No</u>                                                                                                                                                                                                                                                                                                                                                                                                | North                                                                             |
| Sump Pump <u>Yes No</u> Downspout to Ground Yes No                                                                                                                                                                                                                                                                                                                                                                    |                                                                                   |
| Septic Tank Pumped & Filled Yes No                                                                                                                                                                                                                                                                                                                                                                                    | _                                                                                 |
| Contractor WNAR K-                                                                                                                                                                                                                                                                                                                                                                                                    | Drawing                                                                           |
| Special Conditions                                                                                                                                                                                                                                                                                                                                                                                                    | 0                                                                                 |
| Existing Home New Construction                                                                                                                                                                                                                                                                                                                                                                                        | +                                                                                 |
|                                                                                                                                                                                                                                                                                                                                                                                                                       | 1 Dictive                                                                         |
|                                                                                                                                                                                                                                                                                                                                                                                                                       | miles to the second                                                               |