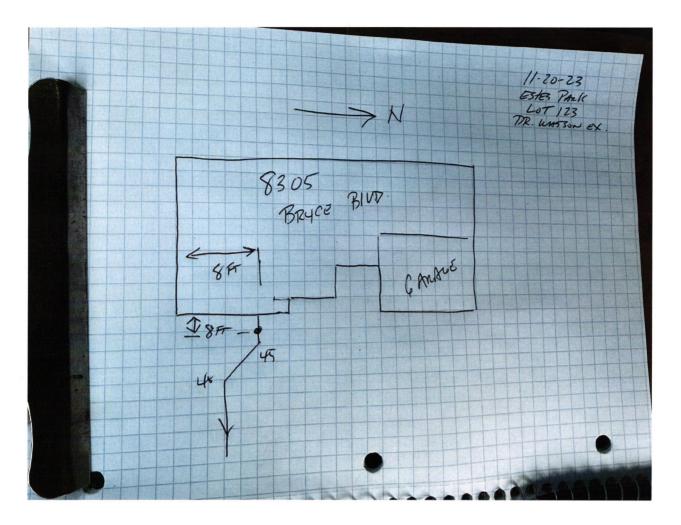

## Fall Creek Regional Waste District 9378 S 650 W, P.O. Box 59, Pendleton, IN 46064 765-778-7544 Agreement for Sanitary Sewer Service

This Agreement made and entered into this 20 day of August , 20 20, between Fall Creek Regional Waste District ("District") and <u>Arbor Homes</u> ("Applicant") regarding the provision of sanitary sewer service, and the assignment of capacity in and connection to, the District's facilities for the premises located at <u>Estes Park Lot 123</u>

Street Address: 8305 Bryce Blud

Now therefore, the parties, in consideration of the mutual promises set out in this Agreement, the receipt and sufficiency of which is hereby acknowledged, agree as follows:

The parties hereto have read and fully understand the above provisions and agree to comply with said provisions.

| FALL CREEK REGIONAL WASTE DISTRICT                           |           | APPLICANT              |          |
|--------------------------------------------------------------|-----------|------------------------|----------|
| Signature                                                    |           | Signature              |          |
| STATE OF INDIANA )<br>) SS:                                  |           | V                      |          |
| COUNTY OF MADISON )                                          |           |                        |          |
| SUBSCRIBED and sworn to before me this _                     | day of    | , 20                   |          |
| My Commission Expires:                                       | Signature |                        |          |
|                                                              | Printed   |                        |          |
|                                                              | Re        | otary Public sident of | County   |
| Inspector Dod Date Inspected 11-20-23<br>Reason for Rejecton |           | Rejected               | *****    |
| Date Reinspected                                             | Approved  | Rejected               |          |
| Notes: Type Pipe_PUC 35                                      |           |                        |          |
| Basement <u>Yes No</u>                                       |           |                        | North    |
| Sump Pump <u>Yes No</u><br>Downspout to Ground <u>Yes</u> No |           |                        |          |
| Septic Tank Pumped & Filled <u>Yes No</u>                    |           | Drawn<br>+             | ny.      |
| Special Conditions<br>Existing Home                          |           | × .                    | 0        |
| Existing Home<br>New Construction                            |           | 1 Pic                  | attached |
|                                                              |           |                        |          |