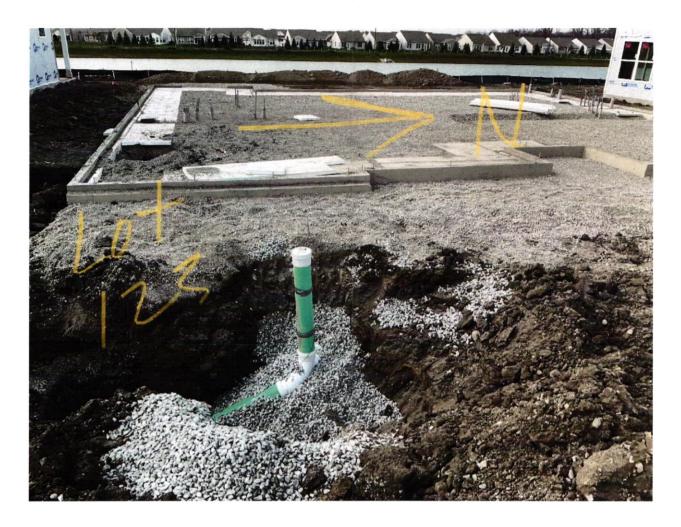

## Fall Creek Regional Waste District 9378 S 650 W, P.O. Box 59, Pendleton, IN 46064 765-778-7544 Agreement for Sanitary Sewer Service

This Agreement made and entered into this 20 day of August , 20 20, between Fall Creek Regional Waste District ("District") and <u>Arbor Homes</u> ("Applicant") regarding the provision of sanitary sewer service, and the assignment of capacity in and connection to, the District's facilities for the premises located at <u>Estes Park Lot 123</u>

The parties hereto have read and fully understand the above provisions and agree to comply with said provisions.

| FALL CREEK REGIONAL WASTE DISTRICT                           |           | APPLICANT              |          |
|--------------------------------------------------------------|-----------|------------------------|----------|
| Signature                                                    |           | Signature              |          |
| STATE OF INDIANA )<br>) SS:                                  |           | V                      |          |
| COUNTY OF MADISON )                                          |           |                        |          |
| SUBSCRIBED and sworn to before me this _                     | day of    | , 20                   |          |
| My Commission Expires:                                       | Signature |                        |          |
|                                                              | Printed   |                        |          |
|                                                              | Re        | otary Public sident of | County   |
| Inspector Dod Date Inspected 11-20-23<br>Reason for Rejecton |           | Rejected               | *****    |
| Date Reinspected                                             | Approved  | Rejected               |          |
| Notes: Type Pipe_PUC 35                                      |           |                        |          |
| Basement <u>Yes No</u>                                       |           |                        | North    |
| Sump Pump <u>Yes No</u><br>Downspout to Ground <u>Yes</u> No |           |                        |          |
| Septic Tank Pumped & Filled <u>Yes No</u>                    |           | Drawn<br>+             | ny.      |
| Special Conditions<br>Existing Home                          |           | × .                    | 0        |
| Existing Home<br>New Construction                            |           | 1 Pic                  | attached |
|                                                              |           |                        |          |