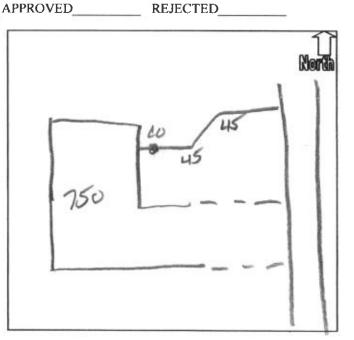

|                     | DATE REINSPECTED          |  |  |  |  |
|---------------------|---------------------------|--|--|--|--|
| NOTES:<br>SIZE PIPE | TYPE PIPE 35              |  |  |  |  |
| BASEMENT YES        | NO                        |  |  |  |  |
| SUMP PUMP YES       | NO                        |  |  |  |  |
| DOWNSPOUT TO GR     | OUND YES NO               |  |  |  |  |
| SEPTIC TANK PUMP    | ED & FILLED <u>YES NO</u> |  |  |  |  |
| CONTRACTOR          | Buttys                    |  |  |  |  |
| SPECIAL CONDITION   | NS                        |  |  |  |  |
| EXISTING HOME       |                           |  |  |  |  |
| NEW CONSTRUCTIO     |                           |  |  |  |  |