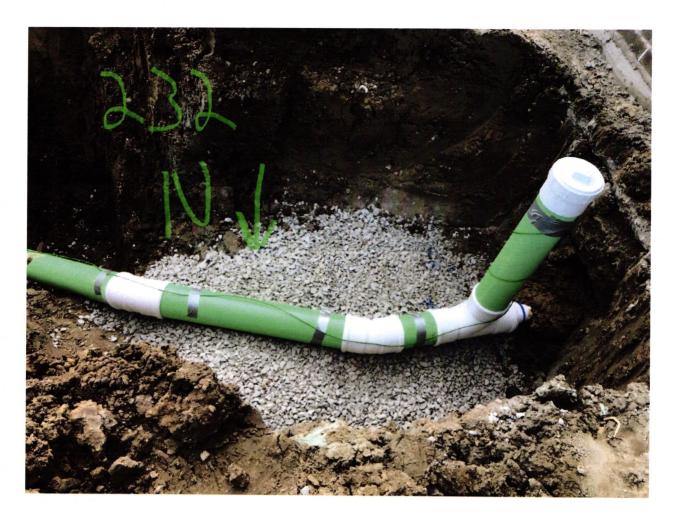

| Regional Waste District ("District") and Arbor Homes_ ("Applicant") regarding the provision of sanitary sewer service, and the assignment of capacity in and connection to, the District's facilities for the premises located at Maple Trails Lot 232                                                                                                                                                                                 |
|----------------------------------------------------------------------------------------------------------------------------------------------------------------------------------------------------------------------------------------------------------------------------------------------------------------------------------------------------------------------------------------------------------------------------------------|
| Street Address: 8183 Ambrosia LN                                                                                                                                                                                                                                                                                                                                                                                                       |
| <b>Now therefore,</b> the parties, in consideration of the mutual promises set out in this Agreement, the receipt and sufficiency of which is hereby acknowledged, agree as follows:                                                                                                                                                                                                                                                   |
| <ol> <li>The Applicant agrees that all workmanship and materials shall conform to all District ordinances and the District's construction standards. District must accept and approve all work and materials before backfilling and final connection is made to the sewer mains. Any violation of this provision will cause all lines and appurtenances in violation to be removed and replaced at the Applicant's expense.</li> </ol> |
| <ol> <li>The District shall have the right to enter upon the Applicant's premises at all reasonable times to inspect, repair, or replace any equipment used in connection with the District's service or which has an impact on said service.</li> </ol>                                                                                                                                                                               |
| 3. The Applicant shall be responsible for all monthly user rates, capacity charges, and tap fees. The failure to pay any rate charge or fee may result in a lien against the property and/or the termination of service to the property, the cost of which will be borne by Applicant, including, but not limited to, all attorney's fees and collection costs.                                                                        |
| <ol> <li>The District shall not be responsible for any damages as a result of any failure to supply service unless said damages are due to default, neglect or culpability on the part of the District.</li> <li>If there is an available sanitary sewer within three hundred (300) feet of the property line, the property owner shall be required to connect to the District's sanitary sewer system.</li> </ol>                     |
| 6. The Applicant and District agree that the provision of sanitary sewer service touches and concerns the property and the terms of this Agreement bind the District and Applicant and their heirs, executors, administrators, personal representatives, successors, agents, attorneys, assigns, designees, and transferees.                                                                                                           |
| The parties hereto have read and fully understand the above provisions and agree to comply with said provisions.                                                                                                                                                                                                                                                                                                                       |
| FALL CREEK REGIONAL WASTE DISTRICT Signature  APPLICANT Signature                                                                                                                                                                                                                                                                                                                                                                      |
| STATE OF INDIANA ) SS: COUNTY OF MADISON )                                                                                                                                                                                                                                                                                                                                                                                             |
| SUBSCRIBED and sworn to before me this day of, 20                                                                                                                                                                                                                                                                                                                                                                                      |
| My Commission Expires: Signature                                                                                                                                                                                                                                                                                                                                                                                                       |
| Printed Notary Public                                                                                                                                                                                                                                                                                                                                                                                                                  |
| Resident of County  ***********************************                                                                                                                                                                                                                                                                                                                                                                                |
| Inspector Scan Date Inspected 1 -9 - 20 Approved Rejected Rejected                                                                                                                                                                                                                                                                                                                                                                     |
| Date Reinspected Approved Rejected                                                                                                                                                                                                                                                                                                                                                                                                     |
| Notes: Size Pipe 6 Type Pipe 36                                                                                                                                                                                                                                                                                                                                                                                                        |
| Basement Yes No                                                                                                                                                                                                                                                                                                                                                                                                                        |
| Sump Pump Yes No North                                                                                                                                                                                                                                                                                                                                                                                                                 |
| Downspout to Ground <u>Yes No</u> Septic Tank Pumped & Filled <u>Yes No</u>                                                                                                                                                                                                                                                                                                                                                            |
| Contractor Dr watson                                                                                                                                                                                                                                                                                                                                                                                                                   |
| Special Conditions Existing Home                                                                                                                                                                                                                                                                                                                                                                                                       |
| New Construction \(  \)                                                                                                                                                                                                                                                                                                                                                                                                                |
| a the closed                                                                                                                                                                                                                                                                                                                                                                                                                           |
| CTICLE YOU                                                                                                                                                                                                                                                                                                                                                                                                                             |