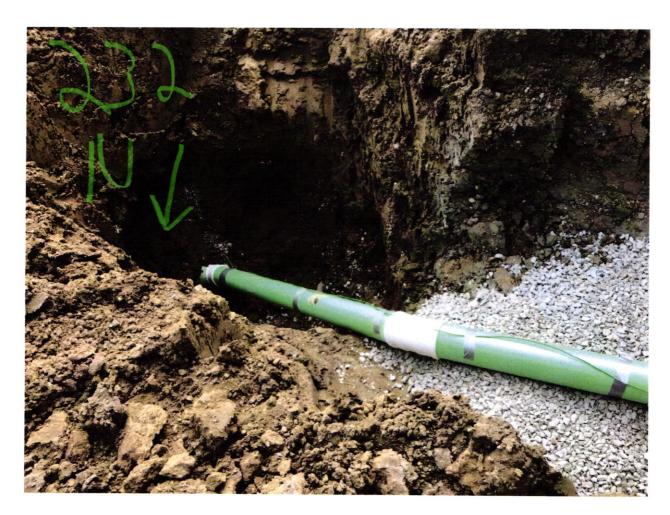

| Regional Waste District ("District") and Arbor Homes_ ("Applicant") regarding the provision of sanitary sewer service, and the assignment of capacity in and connection to, the District's facilities for the premises located at Maple Trails Lot 232                                                                                                                                                                                 |
|----------------------------------------------------------------------------------------------------------------------------------------------------------------------------------------------------------------------------------------------------------------------------------------------------------------------------------------------------------------------------------------------------------------------------------------|
| Street Address: 8183 Ambrosia LN                                                                                                                                                                                                                                                                                                                                                                                                       |
| <b>Now therefore,</b> the parties, in consideration of the mutual promises set out in this Agreement, the receipt and sufficiency of which is hereby acknowledged, agree as follows:                                                                                                                                                                                                                                                   |
| <ol> <li>The Applicant agrees that all workmanship and materials shall conform to all District ordinances and the District's construction standards. District must accept and approve all work and materials before backfilling and final connection is made to the sewer mains. Any violation of this provision will cause all lines and appurtenances in violation to be removed and replaced at the Applicant's expense.</li> </ol> |
| <ol> <li>The District shall have the right to enter upon the Applicant's premises at all reasonable times to inspect, repair, or replace any equipment used in connection with the District's service or which has an impact on said service.</li> </ol>                                                                                                                                                                               |
| 3. The Applicant shall be responsible for all monthly user rates, capacity charges, and tap fees. The failure to pay any rate charge or fee may result in a lien against the property and/or the termination of service to the property, the cost of which will be borne by Applicant, including, but not limited to, all attorney's fees and collection costs.                                                                        |
| <ol> <li>The District shall not be responsible for any damages as a result of any failure to supply service unless said damages are due to default, neglect or culpability on the part of the District.</li> <li>If there is an available sanitary sewer within three hundred (300) feet of the property line, the property owner shall be required to connect to the District's sanitary sewer system.</li> </ol>                     |
| 6. The Applicant and District agree that the provision of sanitary sewer service touches and concerns the property and the terms of this Agreement bind the District and Applicant and their heirs, executors, administrators, personal representatives, successors, agents, attorneys, assigns, designees, and transferees.                                                                                                           |
| The parties hereto have read and fully understand the above provisions and agree to comply with said provisions.                                                                                                                                                                                                                                                                                                                       |
| FALL CREEK REGIONAL WASTE DISTRICT Signature  APPLICANT Signature                                                                                                                                                                                                                                                                                                                                                                      |
| STATE OF INDIANA ) SS: COUNTY OF MADISON )                                                                                                                                                                                                                                                                                                                                                                                             |
| SUBSCRIBED and sworn to before me this day of, 20                                                                                                                                                                                                                                                                                                                                                                                      |
| My Commission Expires: Signature                                                                                                                                                                                                                                                                                                                                                                                                       |
| Printed Notary Public                                                                                                                                                                                                                                                                                                                                                                                                                  |
| Resident of County  ***********************************                                                                                                                                                                                                                                                                                                                                                                                |
| Inspector Scan Date Inspected 1 -9 - 20 Approved Rejected Rejected                                                                                                                                                                                                                                                                                                                                                                     |
| Date Reinspected Approved Rejected                                                                                                                                                                                                                                                                                                                                                                                                     |
| Notes: Size Pipe 6 Type Pipe 36                                                                                                                                                                                                                                                                                                                                                                                                        |
| Basement Yes No                                                                                                                                                                                                                                                                                                                                                                                                                        |
| Sump Pump Yes No North                                                                                                                                                                                                                                                                                                                                                                                                                 |
| Downspout to Ground <u>Yes No</u> Septic Tank Pumped & Filled <u>Yes No</u>                                                                                                                                                                                                                                                                                                                                                            |
| Contractor Dr watson                                                                                                                                                                                                                                                                                                                                                                                                                   |
| Special Conditions Existing Home                                                                                                                                                                                                                                                                                                                                                                                                       |
| New Construction \(  \)                                                                                                                                                                                                                                                                                                                                                                                                                |
| a the closed                                                                                                                                                                                                                                                                                                                                                                                                                           |
| CTICLE YOU                                                                                                                                                                                                                                                                                                                                                                                                                             |