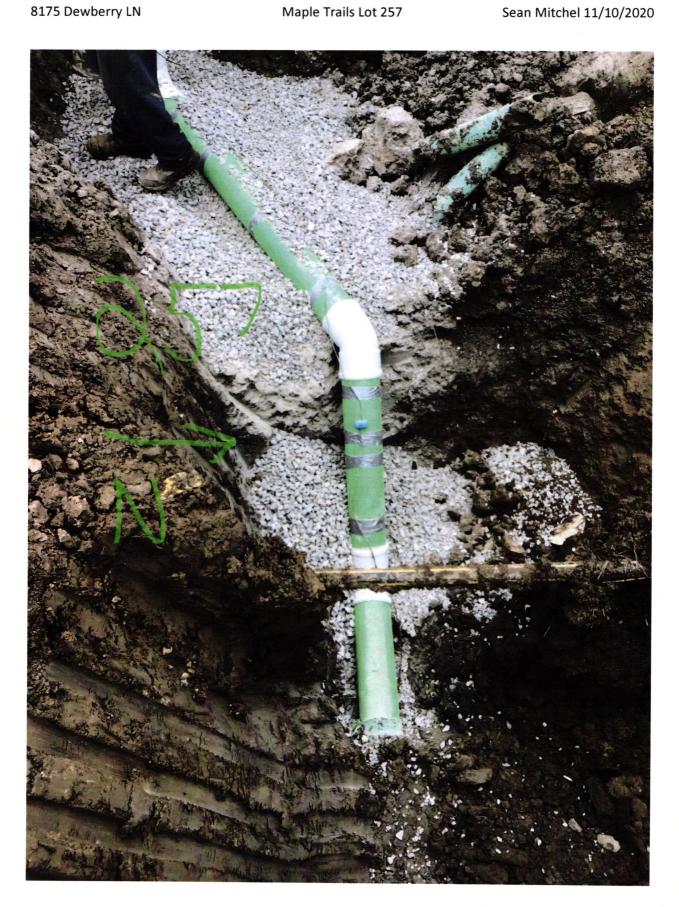

The parties hereto have read and fully understand the above provisions and agree to comply with said provisions.

| FALL CREEK REGIONAL WASTE DISTRICT                                                                                    | APPLICANT Signature                             |
|-----------------------------------------------------------------------------------------------------------------------|-------------------------------------------------|
| STATE OF INDIANA )                                                                                                    |                                                 |
| ) SS:<br>COUNTY OF MADISON )                                                                                          |                                                 |
| SUBSCRIBED and sworn to before me this                                                                                | day of, 20                                      |
| My Commission Expires:                                                                                                | Signature                                       |
|                                                                                                                       | Printed                                         |
| *******                                                                                                               | Notary Public<br>Resident of County             |
| Inspector Scan Date Inspected 11-20-20<br>Reason for Rejecton<br>Date Reinspected<br>Notes:<br>Size Pipe Type Pipe_35 |                                                 |
| Basement Yes No<br>Sump Pump Yes No<br>Downspout to Ground Yes No<br>Septic Tank Pumped & Filled Yes No<br>Contractor | North<br>Drawing<br>t<br>2 pictures<br>attached |