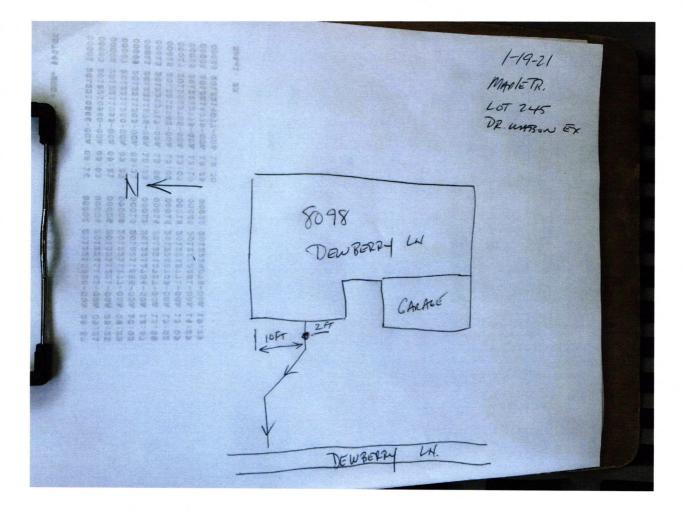

## Fall Creek Regional Waste District 9378 S 650 W, P.O. Box 59, Pendleton, IN 46064 765-778-7544 Agreement for Sanitary Sewer Service

This Agreement made and entered into this <u>3</u> day of <u>September</u>, 20<u>19</u>, between Fall Creek Regional Waste District ("District") and <u>Arbor Homes</u> ("Applicant") regarding the provision of sanitary sewer service, and the assignment of capacity in and connection to, the District's facilities for the premises located at <u>Maple Trails Lot 245</u>

| Street Address: | 8098       | Dewberry M |  |
|-----------------|------------|------------|--|
|                 | <b>v +</b> |            |  |

Now therefore, the parties, in consideration of the mutual promises set out in this Agreement, the receipt and sufficiency of which is hereby acknowledged, agree as follows:

The parties hereto have read and fully understand the above provisions and agree to comply with said provisions.  $\bigwedge$ 

| FALL CREEK REGIONAL WASTE DISTRICT                                                                      | APPLICANT (               |
|---------------------------------------------------------------------------------------------------------|---------------------------|
| Signature                                                                                               | Signature                 |
| STATE OF INDIANA )                                                                                      |                           |
| ) SS:<br>COUNTY OF MADISON )                                                                            |                           |
| SUBSCRIBED and sworn to before me this                                                                  | day of, 20                |
| My Commission Expires:                                                                                  | Signature                 |
|                                                                                                         | Printed<br>Notary Public  |
| *****                                                                                                   | Resident of <u>County</u> |
| Inspector 1614 Date Inspected 1911                                                                      | Approved Rejected         |
| Notes:                                                                                                  | Approved Rejected         |
| Basement <u>Yes No</u><br>Sump Pump <u>Yes No</u>                                                       | North                     |
| Downspout to Ground <u>Yes No</u><br>Septic Tank Pumped & Filled <u>Yes No</u><br>Contractor DR - WATS- | Drawing                   |
| Special Conditions<br>Existing Home                                                                     | +                         |
| New Construction                                                                                        | 2 Pictures<br>attached    |
|                                                                                                         |                           |